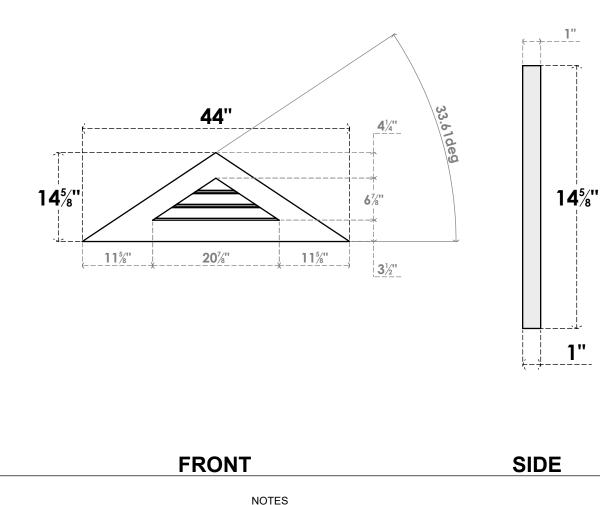

## GVPTR44X1501SF

44"W X 14-5/8"H TRIANGLE SURFACE MOUNT PVC GABLE VENT 8/12 PITCH: FUNCTIONAL, W/ 3-1/2"W X 1"P STANDARD FRAME

VENTING AREA: 5.21 SQ IN LOUVER HEIGHT: 2 1/4" LOUVER QTY: 3

CLARKSVILLE, TX 75426