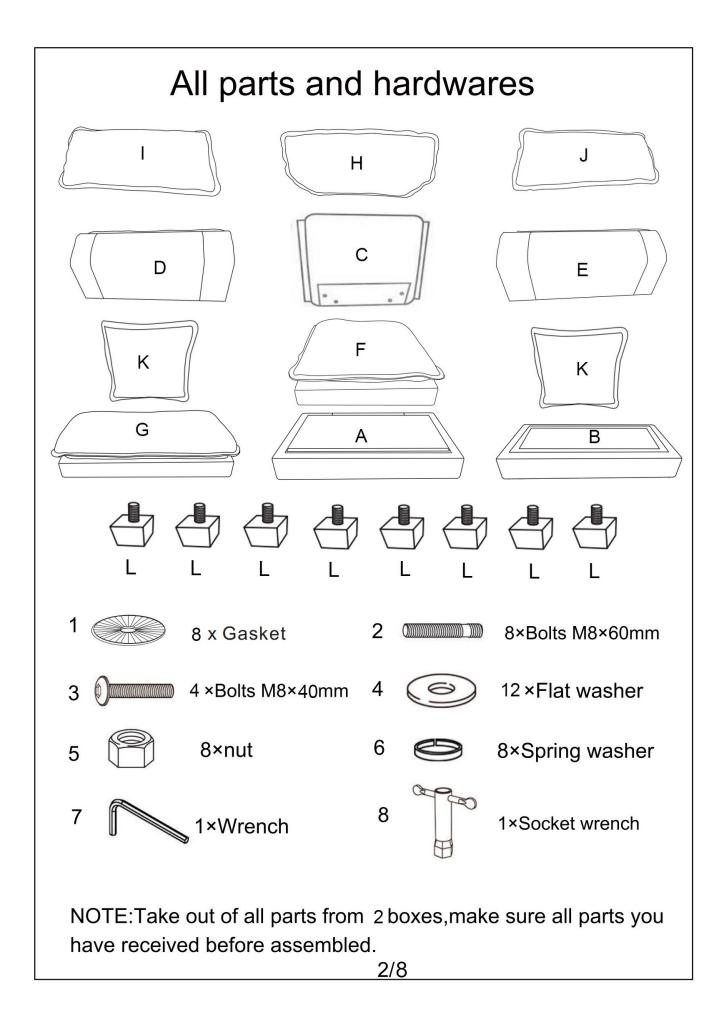

## ASSEMBLY INSTRUCTION

Friendly Reminder:

1. This sofa is packed in 2 boxes. Please assemble it After all boxes are received.2. As the cushions are all vacuum compressed, there will be some wrinkles. Please give your cushions up to 72 hours to reach its original size and the wrinkles will basically disappear.3. Please do not open the compressed packags until your sofa frame is completely assembled.