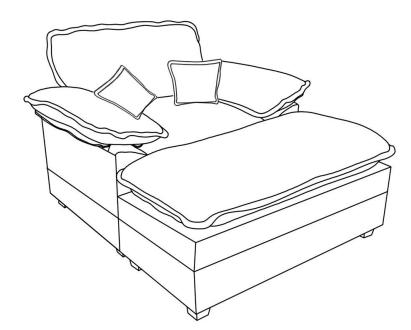

## ASSEMBLY INSTRUCTION

Friendly Reminder:

1. This sofa is packed in 2 boxes. Please assemble it After all boxes are received.2. As the cushions are all vacuum compressed, there will be some wrinkles. Please give your cushions up to 72 hours to reach its original size and the wrinkles will basically disappear.3. Please do not open the compressed packags until your sofa frame is completely assembled.