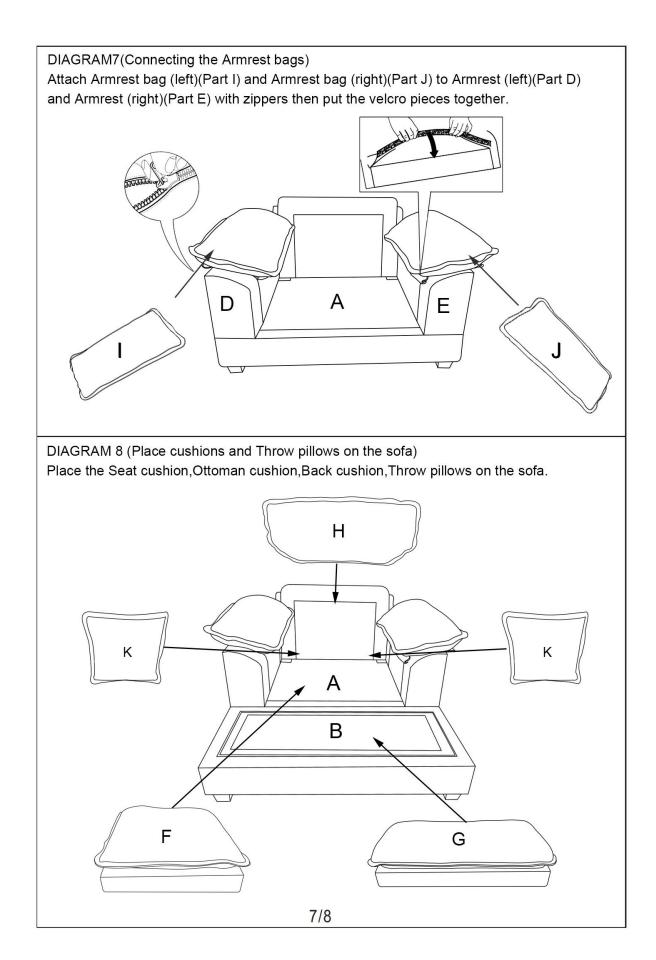

CTION

Friendly Reminder:

1. This sofa is packed in 2 boxes. Please assemble it After all boxes are received.2. As the cushions are all vacuum compressed, there will be some wrinkles. Please give your cushions up to 72 hours to reach its original size and the wrinkles will basically disappear.3. Please do not open the compressed packags until your sofa frame is completely assembled.



Return & Warranty policy:

--We strive to offer the highest quality products, and we also try our best to satisfy each and every customer that orders from us with replacement parts or service as needed.

--If the item is damaged or defective, please take photos as evidence for replacements and refunds. --Please do not return to store,contact the seller if you have any troubles with this product.