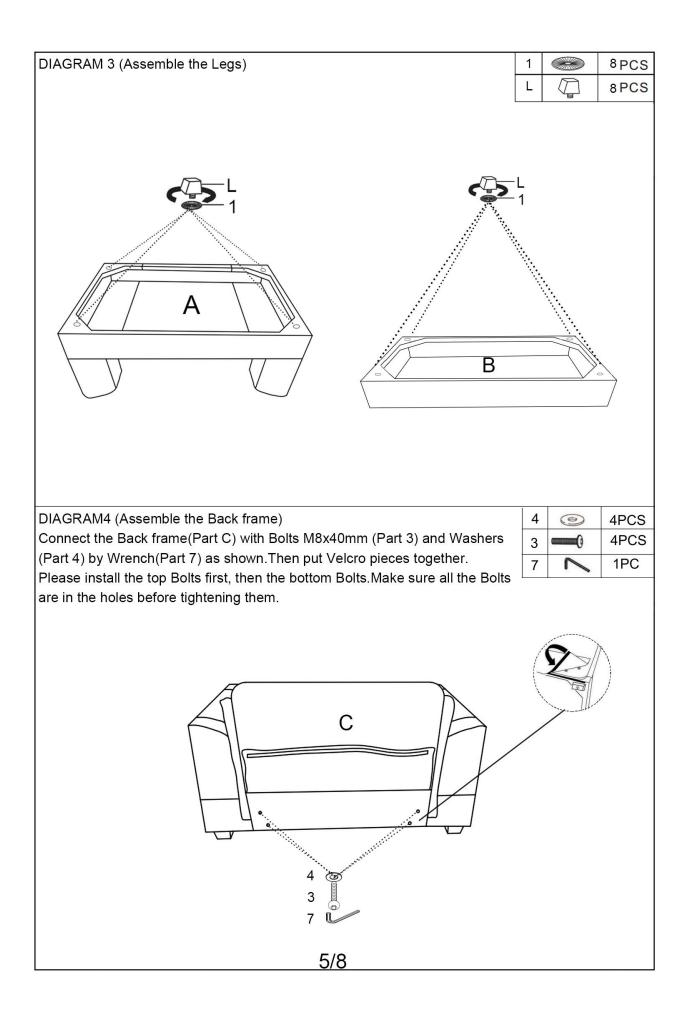

STRUCTION

Friendly Reminder:

1. This sofa is packed in 2 boxes. Please assemble it After all boxes are received.2. As the cushions are all vacuum compressed, there will be some wrinkles. Please give your cushions up to 72 hours to reach its original size and the wrinkles will basically disappear.3. Please do not open the compressed packags until your sofa frame is completely assembled.



Return & Warranty policy:

--We strive to offer the highest quality products, and we also try our best to satisfy each and every customer that orders from us with replacement parts or service as needed.

--If the item is damaged or defective, please take photos as evidence for replacements and refunds. --Please do not return to store,contact the seller if you have any troubles with this product.