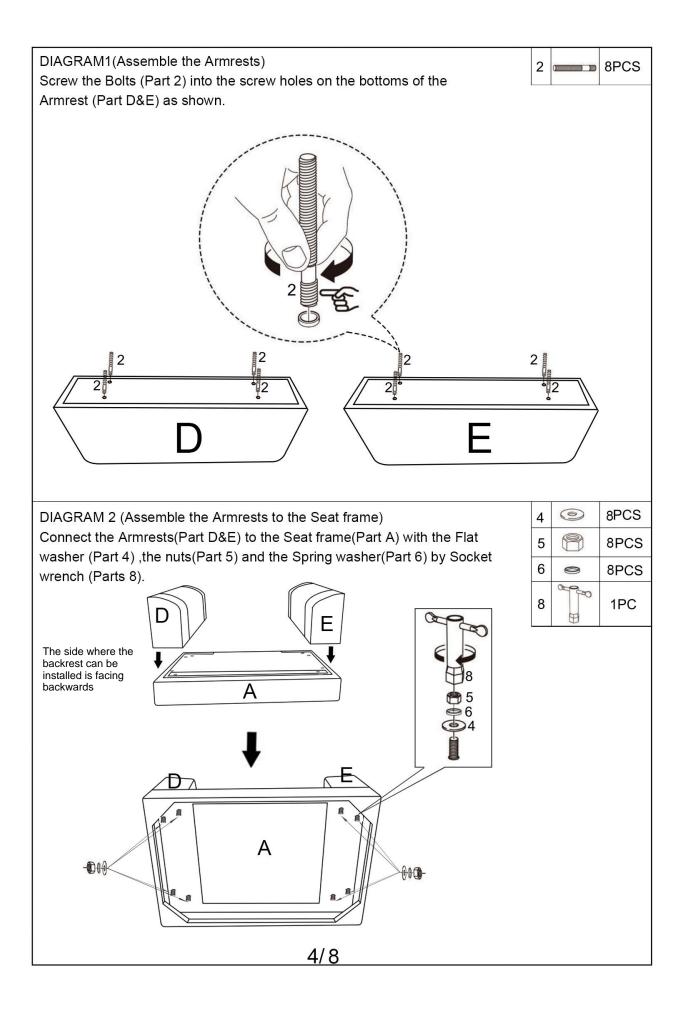

## ASSEMBLY INSTRUCTION

Friendly Reminder:

1. This sofa is packed in 2 boxes. Please assemble it After all boxes are received.2. As the cushions are all vacuum compressed, there will be some wrinkles. Please give your cushions up to 72 hours to reach its original size and the wrinkles will basically disappear.3. Please do not open the compressed packags until your sofa frame is completely assembled.