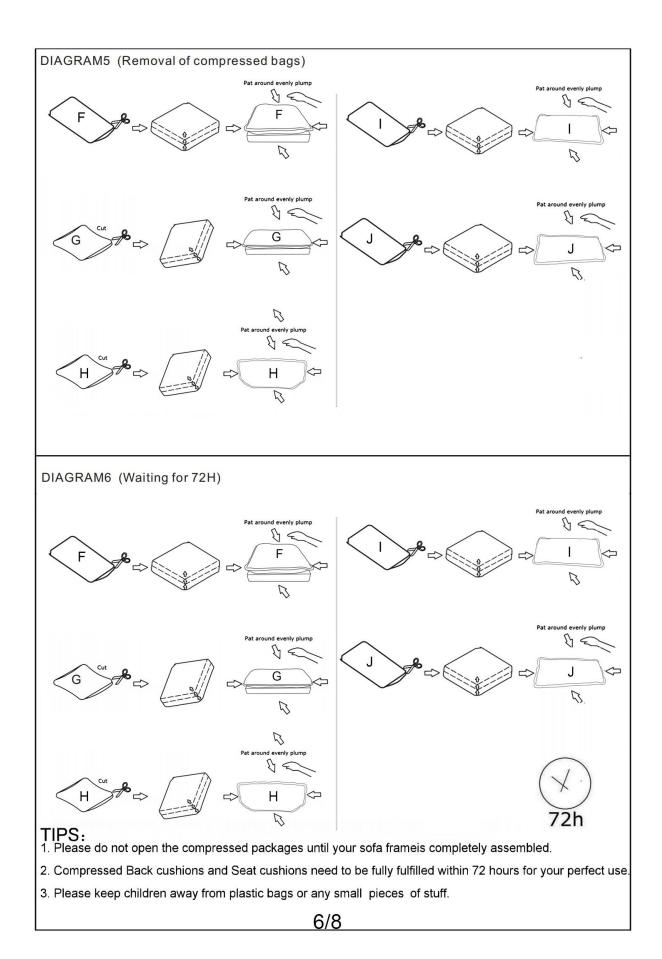

RUCTION

Friendly Reminder:

1. This sofa is packed in 2 boxes. Please assemble it After all boxes are received.2. As the cushions are all vacuum compressed, there will be some wrinkles. Please give your cushions up to 72 hours to reach its original size and the wrinkles will basically disappear.3. Please do not open the compressed packags until your sofa frame is completely assembled.



Return & Warranty policy:

--We strive to offer the highest quality products, and we also try our best to satisfy each and every customer that orders from us with replacement parts or service as needed.

--If the item is damaged or defective, please take photos as evidence for replacements and refunds. --Please do not return to store,contact the seller if you have any troubles with this product.