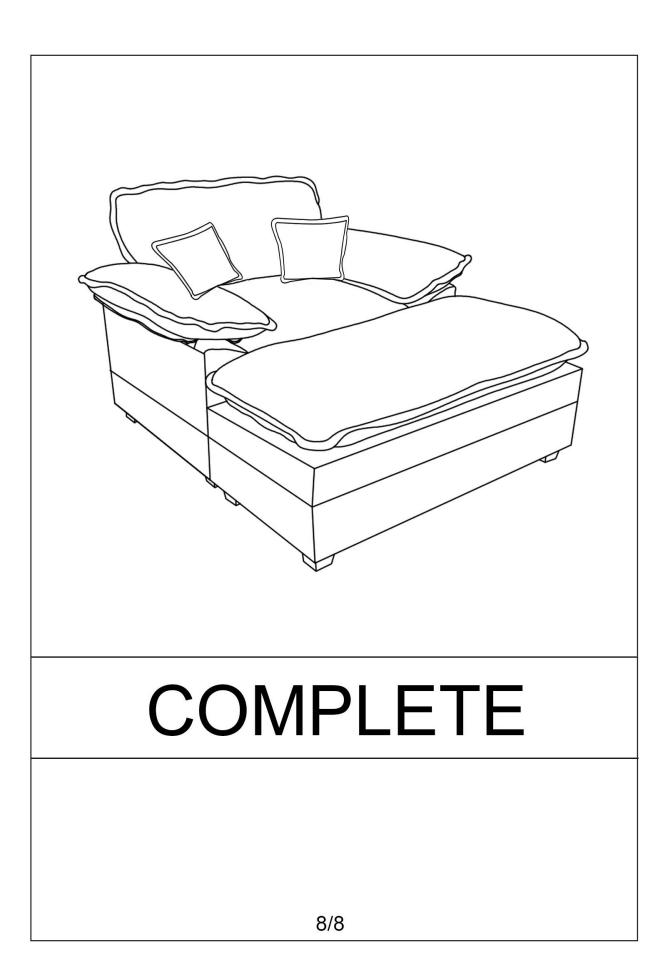

ION

Friendly Reminder:

1. This sofa is packed in 2 boxes. Please assemble it After all boxes are received.2. As the cushions are all vacuum compressed, there will be some wrinkles. Please give your cushions up to 72 hours to reach its original size and the wrinkles will basically disappear.3. Please do not open the compressed packags until your sofa frame is completely assembled.



Return & Warranty policy:

--We strive to offer the highest quality products, and we also try our best to satisfy each and every customer that orders from us with replacement parts or service as needed.

--If the item is damaged or defective, please take photos as evidence for replacements and refunds. --Please do not return to store,contact the seller if you have any troubles with this product.