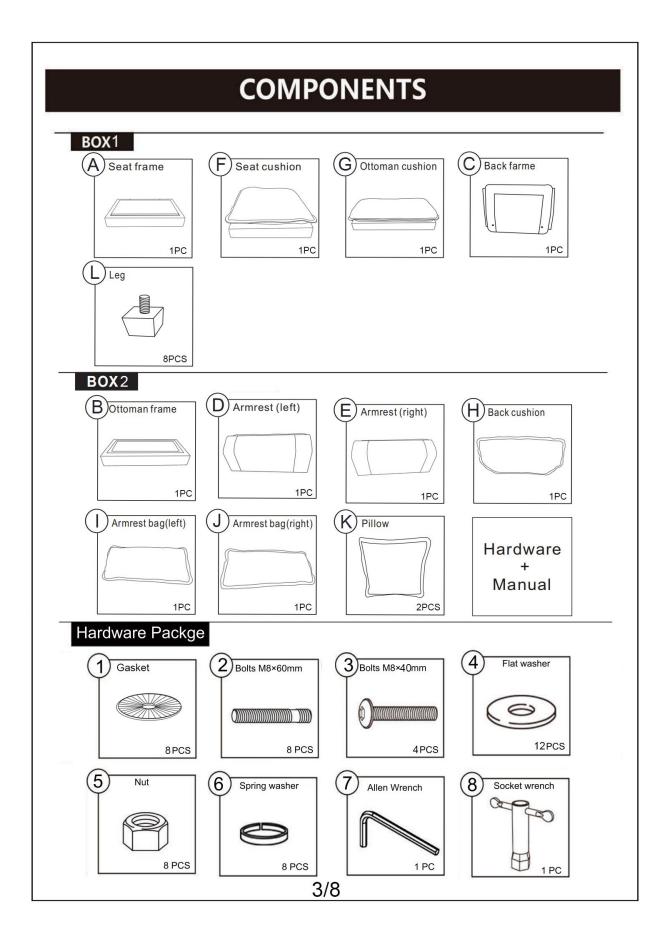

## ASSEMBLY INSTRUCTION

Friendly Reminder:

1. This sofa is packed in 2 boxes. Please assemble it After all boxes are received.2. As the cushions are all vacuum compressed, there will be some wrinkles. Please give your cushions up to 72 hours to reach its original size and the wrinkles will basically disappear.3. Please do not open the compressed packags until your sofa frame is completely assembled.