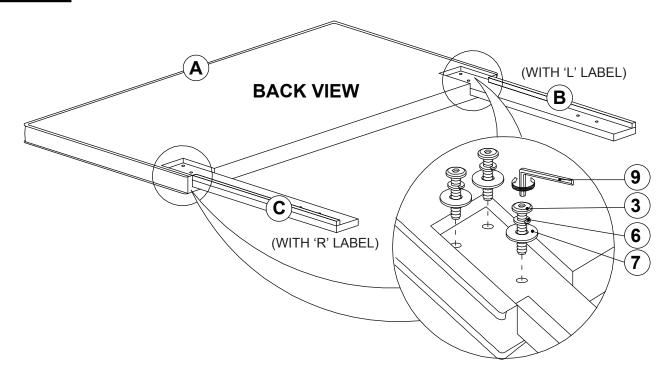

8 x 20mm - RBW) |            | 8PCS  | 6  | LOCK WASHER<br>(1/4" X 12 Ø - RBW)       | 14PCS |
|---|-----------------------------|------------|-------|----|------------------------------------------|-------|
| 2 | BOLT 2<br>(M6 x 25mm - RBW) |            | 8PCS  | 7  | FLAT WASHER<br>(1/4" X 19 Ø - RBW)       | 14PCS |
| 3 | BOLT 3<br>(M6 x 35mm - RBW) |            | 10PCS | 8  | FLAT HEAD SCREW<br>(M4 x 32mm - RBW)     | 8PCS  |
| 4 | BOLT 4<br>(M6 x 70mm - RBW) | <b>)</b> — | 2PCS  | 9  | SMALL ALLEN WRENCH<br>(M4 x 100mm - BLK) | 1PC   |
| 5 | WOOD DOWEL<br>(M8Ø x 30mm)  |            | 2PCS  | 10 | BIG ALLEN WRENCH<br>(M5 x 65mm - BLK)    | 1PC   |

#### NOTE:

Phillips head screw driver is required in the assembly process; however, manufacturer does not provided this item.

## STEP 1



## STEP 2



## STEP 3



## STEP 4



## STEP 5



# STEP 6

## **COMPLETE**





PAGE 6 OF 6