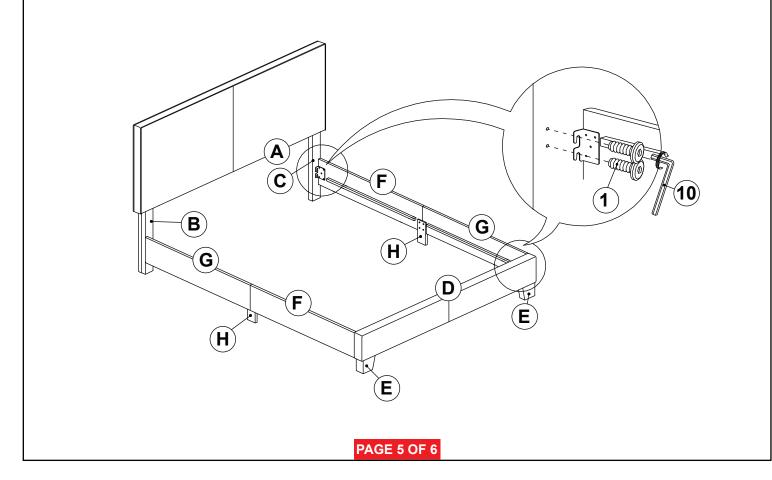

### PARTS IDENTIFICATION

| A | HEADBOARD<br>PANEL                      | 1PC  | F | BED RAIL<br>(WITH "F" LABEL)        | 2PCS |
|---|-----------------------------------------|------|---|-------------------------------------|------|
| В | LEFT HEADBOARD LEG<br>(WITH "L" LABEL)  | 1PC  | G | BED RAIL<br>(WITH "G" LABEL)        | 2PCS |
| С | RIGHT HEADBOARD LEG<br>(WITH "R" LABEL) | 1PC  | н | BED RAIL<br>SUPPORT LEG             | 2PCS |
| D | FOOTBOARD<br>PANEL                      | 1PC  | I | BED SLAT                            | 4PCS |
| E | FOOTBOARD LEG                           | 2PCS | J | BED SLAT<br>SUPPORT<br>WITH LEVELER | 4PCS |

## HARDWARE IDENTIFICATION

| 1 | BOLT 1<br>(M8 x 20mm - RBW) |            | 8PCS  | 6  | LOCK WASHER<br>(1/4" X 12 Ø - RBW)       | 14PCS |
|---|-----------------------------|------------|-------|----|------------------------------------------|-------|
| 2 | BOLT 2<br>(M6 x 25mm - RBW) |            | 8PCS  | 7  | FLAT WASHER<br>(1/4" X 19 Ø - RBW)       | 14PCS |
| 3 | BOLT 3<br>(M6 x 35mm - RBW) |            | 10PCS | 8  | FLAT HEAD SCREW<br>(M4 x 32mm - RBW)     | 8PCS  |
| 4 | BOLT 4<br>(M6 x 70mm - RBW) | <b>)</b> — | 2PCS  | 9  | SMALL ALLEN WRENCH<br>(M4 x 100mm - BLK) | 1PC   |
| 5 | WOOD DOWEL<br>(M8Ø x 30mm)  |            | 2PCS  | 10 | BIG ALLEN WRENCH<br>(M5 x 65mm - BLK)    | 1PC   |

## STEP 5