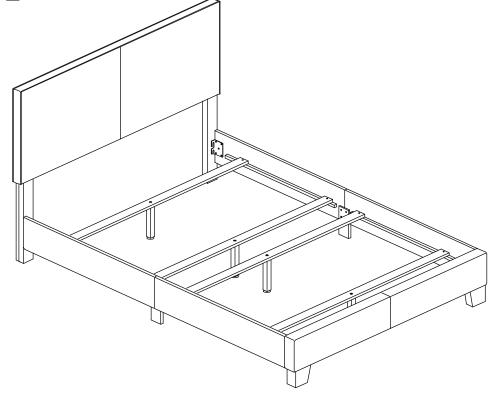

| 14PCS |
|---|-----------------------------|------------|-------|----|------------------------------------------|-------|
| 2 | BOLT 2<br>(M6 x 25mm - RBW) |            | 8PCS  | 7  | FLAT WASHER<br>(1/4" X 19 Ø - RBW)       | 14PCS |
| 3 | BOLT 3<br>(M6 x 35mm - RBW) |            | 10PCS | 8  | FLAT HEAD SCREW<br>(M4 x 32mm - RBW)     | 8PCS  |
| 4 | BOLT 4<br>(M6 x 70mm - RBW) | <b>)</b> — | 2PCS  | 9  | SMALL ALLEN WRENCH<br>(M4 x 100mm - BLK) | 1PC   |
| 5 | WOOD DOWEL<br>(M8Ø x 30mm)  |            | 2PCS  | 10 | BIG ALLEN WRENCH<br>(M5 x 65mm - BLK)    | 1PC   |

#### NOTE:

Phillips head screw driver is required in the assembly process; however, manufacturer does not provided this item.

## STEP 1



## STEP 2



## STEP 3



## STEP 4



## STEP 5



# STEP 6

## **COMPLETE**





PAGE 6 OF 6