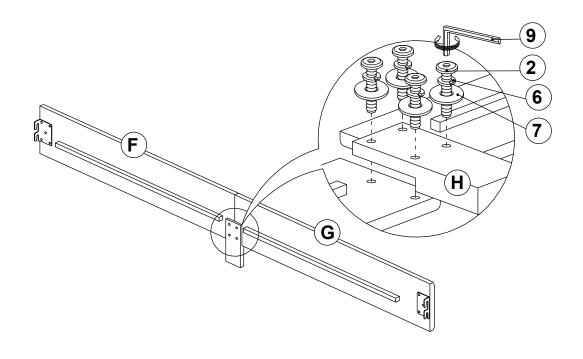

| 8PCS  | 6  | LOCK WASHER<br>(1/4" X 12 Ø - RBW)       | 14PCS |
|---|-----------------------------|------------|-------|----|------------------------------------------|-------|
| 2 | BOLT 2<br>(M6 x 25mm - RBW) |            | 8PCS  | 7  | FLAT WASHER<br>(1/4" X 19 Ø - RBW)       | 14PCS |
| 3 | BOLT 3<br>(M6 x 35mm - RBW) |            | 10PCS | 8  | FLAT HEAD SCREW<br>(M4 x 32mm - RBW)     | 8PCS  |
| 4 | BOLT 4<br>(M6 x 70mm - RBW) | <b>)</b> — | 2PCS  | 9  | SMALL ALLEN WRENCH<br>(M4 x 100mm - BLK) | 1PC   |
| 5 | WOOD DOWEL<br>(M8Ø x 30mm)  |            | 2PCS  | 10 | BIG ALLEN WRENCH<br>(M5 x 65mm - BLK)    | 1PC   |

#### NOTE:

Phillips head screw driver is required in the assembly process; however, manufacturer does not provided this item.

## STEP 1



## STEP 2



## STEP 3



## STEP 4



## STEP 5



# STEP 6

## **COMPLETE**





PAGE 6 OF 6