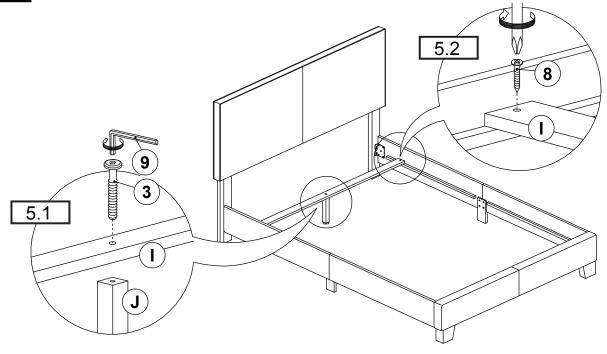

HER<br>(1/4" X 12 Ø - RBW)       | 14PCS |
|---|-----------------------------|------------|-------|----|------------------------------------------|-------|
| 2 | BOLT 2<br>(M6 x 25mm - RBW) |            | 8PCS  | 7  | FLAT WASHER<br>(1/4" X 19 Ø - RBW)       | 14PCS |
| 3 | BOLT 3<br>(M6 x 35mm - RBW) |            | 10PCS | 8  | FLAT HEAD SCREW<br>(M4 x 32mm - RBW)     | 8PCS  |
| 4 | BOLT 4<br>(M6 x 70mm - RBW) | <b>)</b> — | 2PCS  | 9  | SMALL ALLEN WRENCH<br>(M4 x 100mm - BLK) | 1PC   |
| 5 | WOOD DOWEL<br>(M8Ø x 30mm)  |            | 2PCS  | 10 | BIG ALLEN WRENCH<br>(M5 x 65mm - BLK)    | 1PC   |

#### NOTE:

Phillips head screw driver is required in the assembly process; however, manufacturer does not provided this item.

## STEP 1



## STEP 2



## STEP 3



## STEP 4



## STEP 5



# STEP 6

## **COMPLETE**





PAGE 6 OF 6