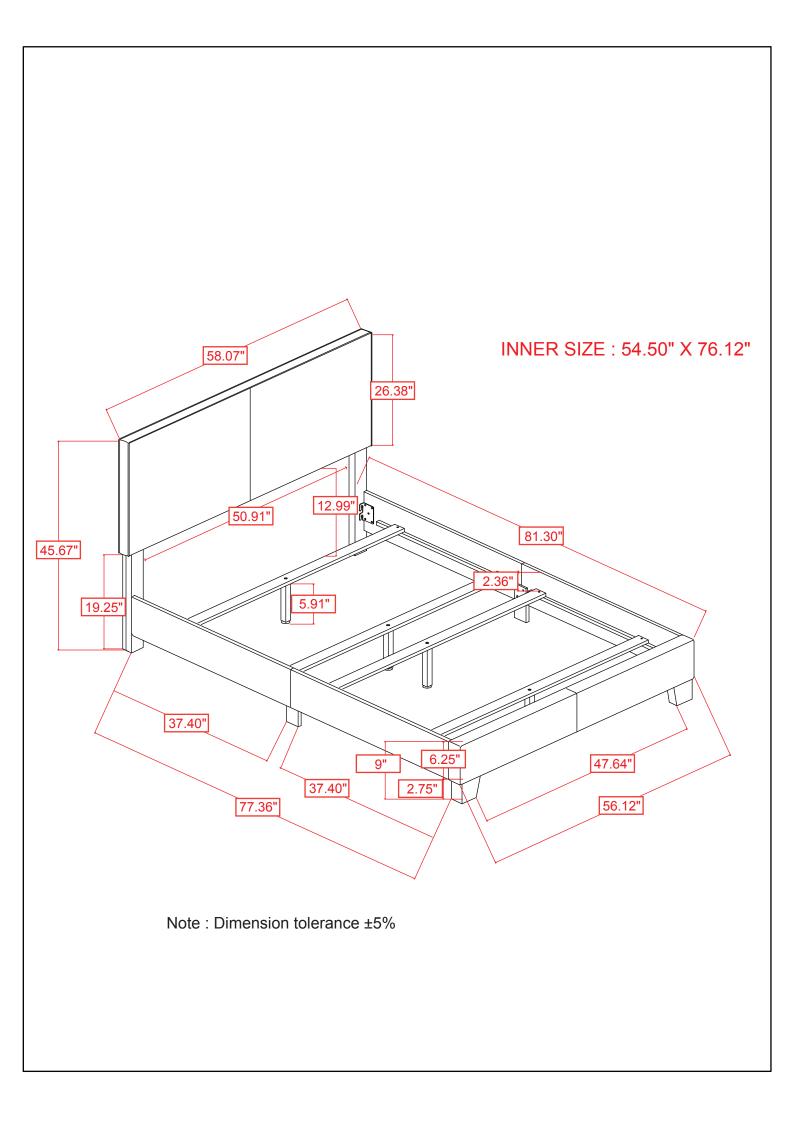

-|-----------------------------|------------|-------|----|------------------------------------------|-------|
| 2 | BOLT 2<br>(M6 x 25mm - RBW) |            | 8PCS  | 7  | FLAT WASHER<br>(1/4" X 19 Ø - RBW)       | 14PCS |
| 3 | BOLT 3<br>(M6 x 35mm - RBW) |            | 10PCS | 8  | FLAT HEAD SCREW<br>(M4 x 32mm - RBW)     | 8PCS  |
| 4 | BOLT 4<br>(M6 x 70mm - RBW) | <b>)</b> — | 2PCS  | 9  | SMALL ALLEN WRENCH<br>(M4 x 100mm - BLK) | 1PC   |
| 5 | WOOD DOWEL<br>(M8Ø x 30mm)  |            | 2PCS  | 10 | BIG ALLEN WRENCH<br>(M5 x 65mm - BLK)    | 1PC   |

#### NOTE:

Phillips head screw driver is required in the assembly process; however, manufacturer does not provided this item.

## STEP 1



## STEP 2



## STEP 3



## STEP 4



## STEP 5



# STEP 6

## **COMPLETE**





PAGE 6 OF 6