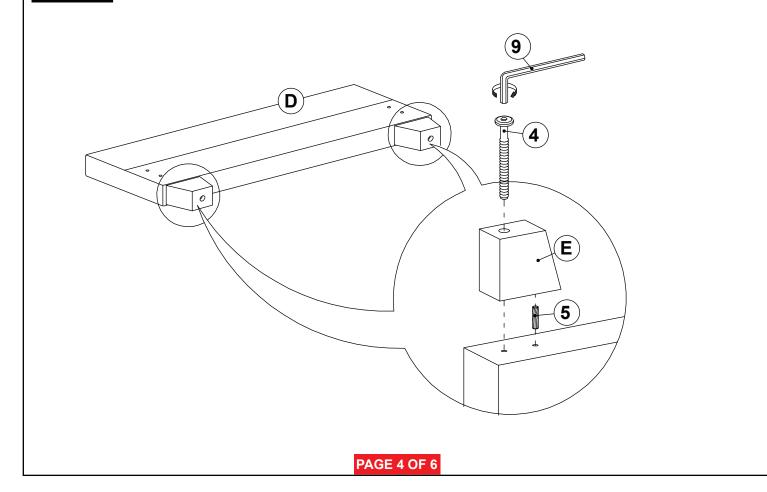

W) |            | 8PCS  | 6  | LOCK WASHER<br>(1/4" X 12 Ø - RBW)       | 14PCS |
|---|-----------------------------|------------|-------|----|------------------------------------------|-------|
| 2 | BOLT 2<br>(M6 x 25mm - RBW) |            | 8PCS  | 7  | FLAT WASHER<br>(1/4" X 19 Ø - RBW)       | 14PCS |
| 3 | BOLT 3<br>(M6 x 35mm - RBW) |            | 10PCS | 8  | FLAT HEAD SCREW<br>(M4 x 32mm - RBW)     | 8PCS  |
| 4 | BOLT 4<br>(M6 x 70mm - RBW) | <b>)</b> — | 2PCS  | 9  | SMALL ALLEN WRENCH<br>(M4 x 100mm - BLK) | 1PC   |
| 5 | WOOD DOWEL<br>(M8Ø x 30mm)  |            | 2PCS  | 10 | BIG ALLEN WRENCH<br>(M5 x 65mm - BLK)    | 1PC   |

#### NOTE:

Phillips head screw driver is required in the assembly process; however, manufacturer does not provided this item.

## STEP 1



## STEP 2



## STEP 3



## STEP 4



## STEP 5



# STEP 6

## **COMPLETE**





PAGE 6 OF 6