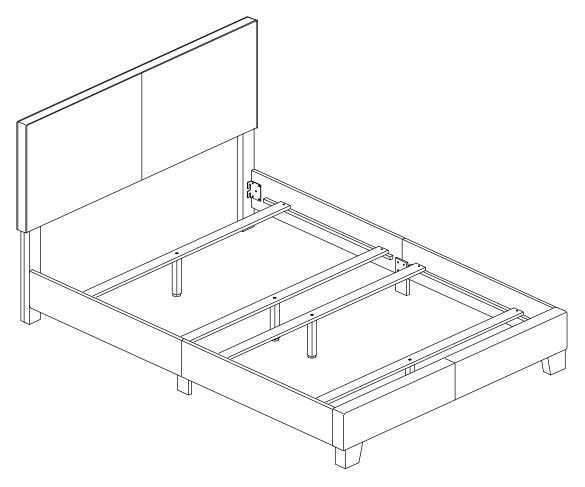

### PARTS IDENTIFICATION

| A | HEADBOARD<br>PANEL                      | 1PC  | F | BED RAIL<br>(WITH "F" LABEL)        | 2PCS |
|---|-----------------------------------------|------|---|-------------------------------------|------|
| В | LEFT HEADBOARD LEG<br>(WITH "L" LABEL)  | 1PC  | G | BED RAIL<br>(WITH "G" LABEL)        | 2PCS |
| С | RIGHT HEADBOARD LEG<br>(WITH "R" LABEL) | 1PC  | н | BED RAIL<br>SUPPORT LEG             | 2PCS |
| D | FOOTBOARD<br>PANEL                      | 1PC  | I | BED SLAT                            | 4PCS |
| E | FOOTBOARD LEG                           | 2PCS | J | BED SLAT<br>SUPPORT<br>WITH LEVELER | 4PCS |