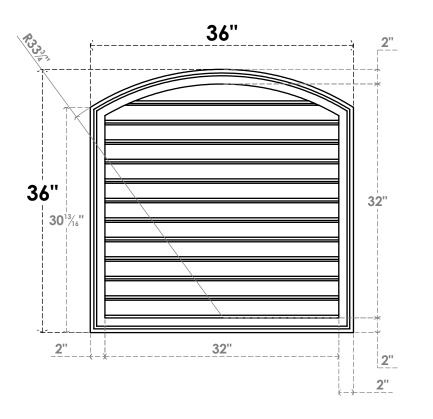

## GVPAR36X3602SF

36"W X 36"H ARCH TOP SURFACE MOUNT PVC GABLE VENT: FUNCTIONAL, W/ 2"W X 1-1/2"P **BRICKMOULD FRAME** 

**FRONT** 

SIDE

**VENTING AREA: 85.51 SQ IN** 

LOUVER HEIGHT: 2 5/8"

LOUVER QTY: 12

**EKENA MILLWORK** 2300 WEST MAIN ST. CLARKSVILLE, TX 75426 TOLL FREE: 866-607-0453 WWW.EKENAMILLWORK.COM