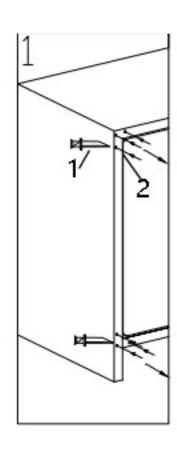

The process of replacing the reversible door is divided into the following six steps, as shown below:

- 1.Use a knife to remove the three screw hole covers from the upper left hinge and lower left hinge of the fridge, respectively. (Step 1)
- 2.Use a knife to remove the decorative cover on the door, then use a hex screwdriver to remove two screws from the lower right hinge. Slide the bottom of the door outward to detach it from the casing. (Step 2).
- 3. Use a screwdriver to remove three screws from the upper right hinge and detach the upper right hinge. Then, remove three screws from the lower right hinge and detach the lower right hinge. (Step 3)
- 4.Use a screwdriver to secure the upper left hinge and the lower left hinge separately with screws. (Step 4)
- 5. Remove the door handle, install it on the right side of the door, and then insert the removed decorative cover into the upper right corner hole. (Step 5)
- 6. Install the door on the left side of the fridge. Slide the door onto the top left corner hinge, then replace the door axis by placing the hinge pin at the bottom of the door and securing it to the lower left hinge with two screws using a hex screwdriver. Ensure that the top of the door is properly aligned with the top of the fridge, that the actuator makes contact with the switch on the chassis, and that the rubber gasket creates a tight seal with the cabinet all the way around. (Step 6)