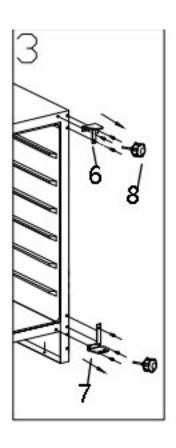

The process of replacing the reversible door is divided into the following six steps, as shown below:

- 1.Use a knife to remove the three screw hole covers from the upper left hinge and lower left hinge of the fridge, respectively. (Step 1)
- 2.Use a knife to remove the decorative cover on the door, then use a hex screwdriver to remove two screws from the lower right hinge. Slide the bottom of the door outward to detach it from the casing. (Step 2).
- 3. Use a screwdriver to remove three screws from the upper right hinge and detach the upper right hinge. Then, remove three screws from the lower right hinge and detach the lower right hinge. (Step 3)
- 4.Use a screwdriver to secure the upper left hinge and the lower left hinge separately with screws. (Step 4)
- 5. Remove the door handle, install it on the right side of the door, and then insert the removed decorative cover into the upper right corner hole. (Step 5)
- 6. Install the door on the left side of the fridge. Slide the door onto the top left corner hinge, then replace the door axis by placing the hinge pin at the bottom of the door and securing it to the lower left hinge with two screws using a hex screwdriver. Ensure that the top of the door is properly aligned with the top of the fridge, that the actuator makes contact with the switch on the chassis, and that the rubber gasket creates a tight seal with the cabinet all the way around. (Step 6)