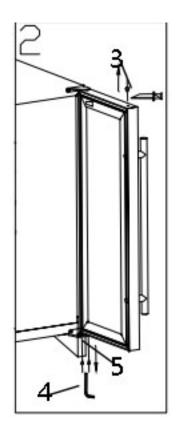

The process of replacing the reversible door is divided into the following six steps, as shown below:

- 1.Use a knife to remove the three screw hole covers from the upper left hinge and lower left hinge of the fridge, respectively. (Step 1)
- 2.Use a knife to remove the decorative cover on the door, then use a hex screwdriver to remove two screws from the lower right hinge. Slide the bottom of the door outward to detach it from the casing. (Step 2).
- 3. Use a screwdriver to remove three screws from the upper right hinge and detach the upper right hinge. Then, remove three screws from the lower right hinge and detach the lower right hinge. (Step 3)
- 4.Use a screwdriver to secure the upper left hinge and the lower left hinge separately with screws. (Step 4)
- 5. Remove the door handle, install it on the right side of the door, and then insert the removed decorative cover into the upper right corner hole. (Step 5)
- 6. Install the door on the left side of the fridge. Slide the door onto the top left corner hinge, then replace the door axis by placing the hinge pin at the bottom of the door and securing it to the lower left hinge with two screws using a hex screwdriver. Ensure that the top of the door is properly aligned with the top of the fridge, that the actuator makes contact with the switch on the chassis, and that the rubber gasket creates a tight seal with the cabinet all the way around. (Step 6)