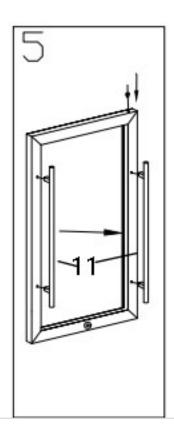

The process of replacing the reversible door is divided into the following six steps, as shown below:

- 1.Use a knife to remove the three screw hole covers from the upper left hinge and lower left hinge of the fridge, respectively. (Step 1)
- 2.Use a knife to remove the decorative cover on the door, then use a hex screwdriver to remove two screws from the lower right hinge. Slide the bottom of the door outward to detach it from the casing. (Step 2).
- 3. Use a screwdriver to remove three screws from the upper right hinge and detach the upper right hinge. Then, remove three screws from the lower right hinge and detach the lower right hinge. (Step 3)
- 4.Use a screwdriver to secure the upper left hinge and the lower left hinge separately with screws. (Step 4)
- 5. Remove the door handle, install it on the right side of the door, and then insert the removed decorative cover into the upper right corner hole. (Step 5)
- 6. Install the door on the left side of the fridge. Slide the door onto the top left corner hinge, then replace the door axis by placing the hinge pin at the bottom of the door and securing it to the lower left hinge with two screws using a hex screwdriver. Ensure that the top of the door is properly aligned with the top of the fridge, that the actuator makes contact with the switch on the chassis, and that the rubber gasket creates a tight seal with the cabinet all the way around. (Step 6)

- 1. Knife
- 4. Hex screwdriver
- 7. Lower right hinge
- 10. Lower left hinge
- 2. Hole cover
- 5. Hex screw
- 8. Screwdriver
- 11.Door handle
- 3. Decorative cove
- 6. Upper right hinge
- 9. Upper left hinge