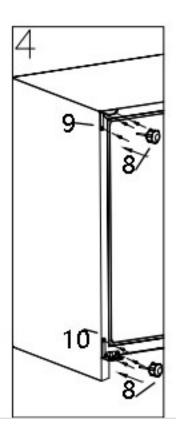

The process of replacing the reversible door is divided into the following six steps, as shown below:

- 1.Use a knife to remove the three screw hole covers from the upper left hinge and lower left hinge of the fridge, respectively. (Step 1)
- 2.Use a knife to remove the decorative cover on the door, then use a hex screwdriver to remove two screws from the lower right hinge. Slide the bottom of the door outward to detach it from the casing. (Step 2).
- 3. Use a screwdriver to remove three screws from the upper right hinge and detach the upper right hinge. Then, remove three screws from the lower right hinge and detach the lower right hinge. (Step 3)
- 4.Use a screwdriver to secure the upper left hinge and the lower left hinge separately with screws. (Step 4)
- 5. Remove the door handle, install it on the right side of the door, and then insert the removed decorative cover into the upper right corner hole. (Step 5)
- 6. Install the door on the left side of the fridge. Slide the door onto the top left corner hinge, then replace the door axis by placing the hinge pin at the bottom of the door and securing it to the lower left hinge with two screws using a hex screwdriver. Ensure that the top of the door is properly aligned with the top of the fridge, that the actuator makes contact with the switch on the chassis, and that the rubber gasket creates a tight seal with the cabinet all the way around. (Step 6)