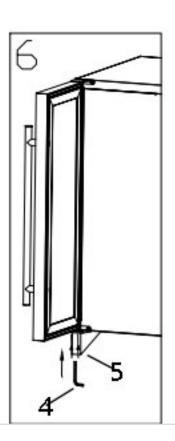

The process of replacing the reversible door is divided into the following six steps, as shown below:

- 1.Use a knife to remove the three screw hole covers from the upper left hinge and lower left hinge of the fridge, respectively. (Step 1)
- 2.Use a knife to remove the decorative cover on the door, then use a hex screwdriver to remove two screws from the lower right hinge. Slide the bottom of the door outward to detach it from the casing. (Step 2).
- 3. Use a screwdriver to remove three screws from the upper right hinge and detach the upper right hinge. Then, remove three screws from the lower right hinge and detach the lower right hinge. (Step 3)
- 4.Use a screwdriver to secure the upper left hinge and the lower left hinge separately with screws. (Step 4)
- 5. Remove the door handle, install it on the right side of the door, and then insert the removed decorative cover into the upper right corner hole. (Step 5)
- 6. Install the door on the left side of the fridge. Slide the door onto the top left corner hinge, then replace the door axis by placing the hinge pin at the bottom of the door and securing it to the lower left hinge with two screws using a hex screwdriver. Ensure that the top of the door is properly aligned with the top of the fridge, that the actuator makes contact with the switch on the chassis, and that the rubber gasket creates a tight seal with the cabinet all the way around. (Step 6)

- 1. Knife
- 4. Hex screwdriver
- 7. Lower right hinge
- 10. Lower left hinge
- 2. Hole cover
- 5. Hex screw
- 8. Screwdriver
- 11.Door handle
- 3. Decorative cove
- 6. Upper right hinge
- 9. Upper left hinge