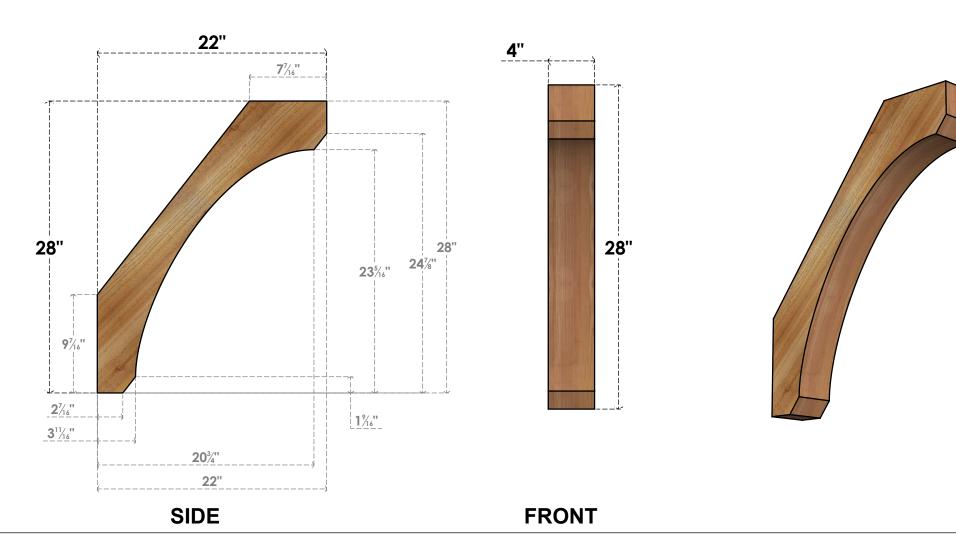

## BRC04X22X28LEC00RWR

4"W X 22"D X 28"H LEGACY ROUGH SAWN BRACE, WESTERN RED CEDAR

EKENA MILLWORK 2300 WEST MAIN ST. CLARKSVILLE, TX 75426 TOLL FREE: 866-607-0453 WWW.EKENAMILLWORK.COM