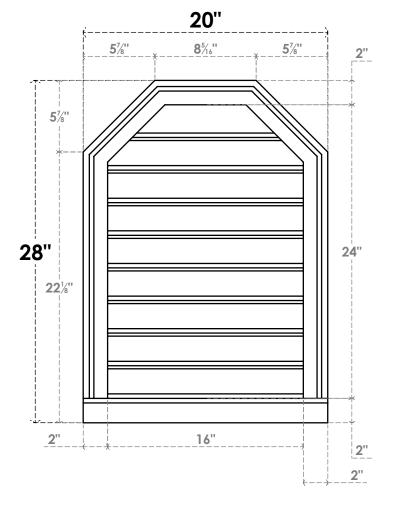

## GVPOT20X2803SF

20"W X 28"H OCTAGONAL TOP SURFACE MOUNT PVC GABLE VENT: FUNCTIONAL, W/ 2"W X 2"P **BRICKMOULD SILL FRAME** 

**VENTING AREA: 30.99 SQ IN** 

LOUVER HEIGHT: 2 5/8"

LOUVER QTY: 9

**FRONT** 

SIDE