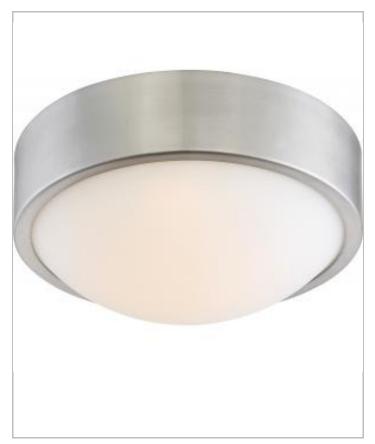

| Finish                    | Brushed Nickel           |
|---------------------------|--------------------------|
| Wattage                   | 18                       |
| Style                     | Transitional             |
| CCT (Kelvin)              | 3000                     |
| Color Temperature         | Warm White               |
| Width (in.)               | 9.00                     |
| Height (in.)              | 4.00                     |
| Indoor or Outdoor Fixture | Indoor                   |
| Specifications            |                          |
| Technology                | LED                      |
| CRI                       | 90                       |
| Lumen Output              | 1430                     |
| Voltage                   | 120V                     |
| Dimmable                  | Yes - Dimmable           |
| Glass Description         | White Glass              |
| Fabric Description        | White                    |
| Fixture Material          | White Glass              |
| Fixture Type              | Flush Mount              |
| Compliance                |                          |
| Safety Listing            | cETLus                   |
| Location Rating           | Damp                     |
| UL Application            | Ceiling                  |
| Energy Star               | No                       |
| CEC Status                | California T24 Qualified |
| CA Prop 65                | Lead                     |
| RoHS Compliant            | Yes                      |
| Additional Information    |                          |