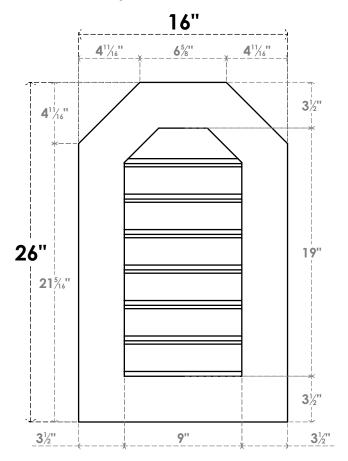

## GVPOT16X2601SF

16"W X 26"H OCTAGONAL TOP SURFACE MOUNT PVC GABLE VENT: FUNCTIONAL, W/ 3-1/2"W X 1"P STANDARD FRAME

**VENTING AREA: 13.5 SQ IN** LOUVER HEIGHT: 2 3/4"

LOUVER QTY: 7

**FRONT** 

SIDE

EKENA MILLWORK 2300 WEST MAIN ST. CLARKSVILLE, TX 75426 TOLL FREE: 866-607-0453 WWW.EKENAMILLWORK.COM