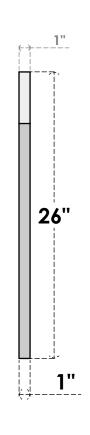

## GVPOT16X2601SF

16"W X 26"H OCTAGONAL TOP SURFACE MOUNT PVC GABLE VENT: FUNCTIONAL, W/ 3-1/2"W X 1"P STANDARD FRAME

**VENTING AREA: 13.5 SQ IN** LOUVER HEIGHT: 2 3/4"

LOUVER QTY: 7

**FRONT** 

SIDE

EKENA MILLWORK 2300 WEST MAIN ST. CLARKSVILLE, TX 75426 TOLL FREE: 866-607-0453 WWW.EKENAMILLWORK.COM