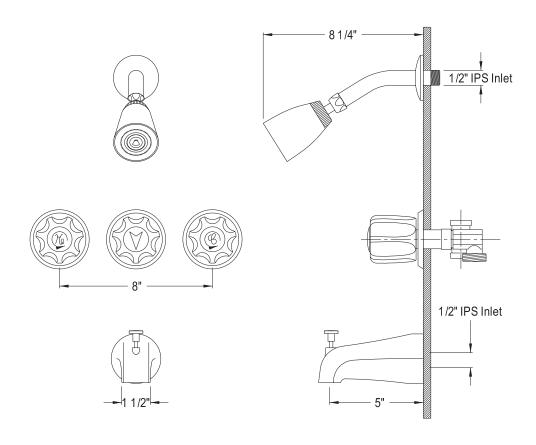

# MODEL#:**EB131**PRODUCT SPECIFICATION SHEET

MODEL SHOWN: EB131

**Note:** Photo above and Drawing below shows overall style of the product, handle styles may be different to the product model number this specification sheet is refering to

#### **DESCRIPTION:**

Tub & Shower Faucet

# WATER FLOW RATE (If applicable):

2.5 GPM (9.5 LPM) Max @ 80 PSI on Shower Head