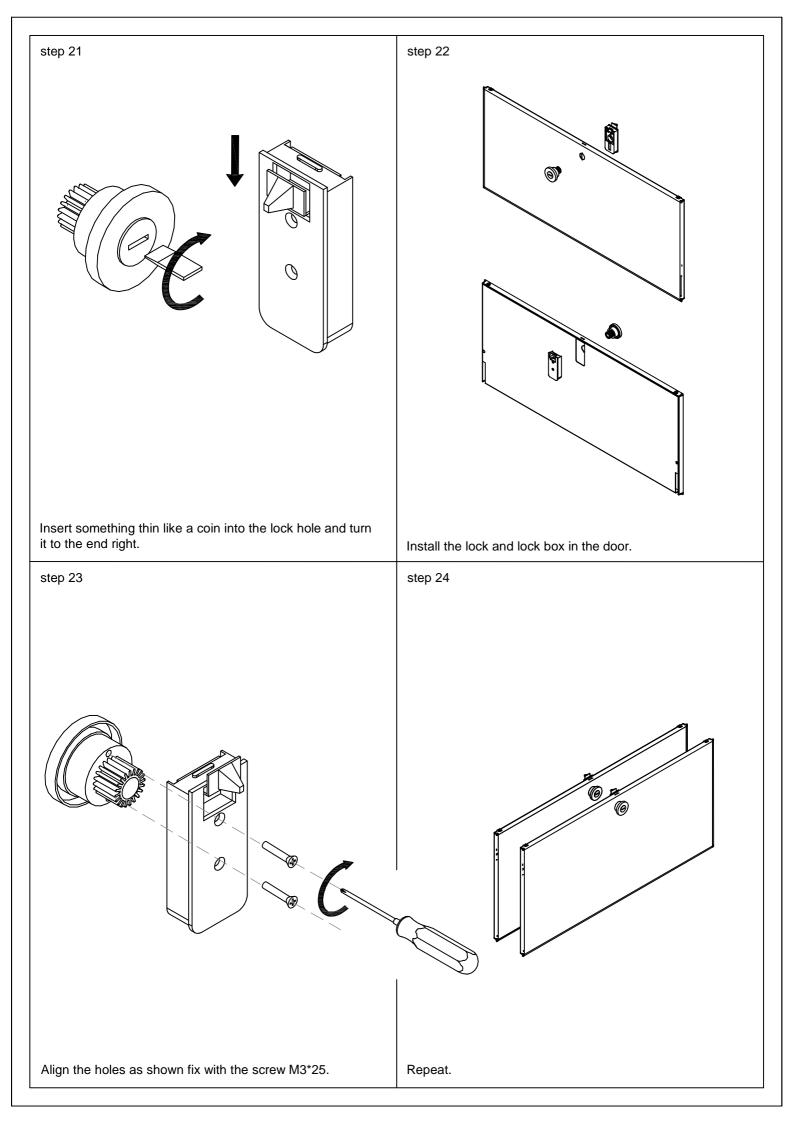

step 26

Tap the side panels in.

Align the slot of the door panel and insert it.

Gently tap to fit the door panel and hinge together. Fix with the screw M4\*14.

Align the rivets and press them into the black decorative shell.