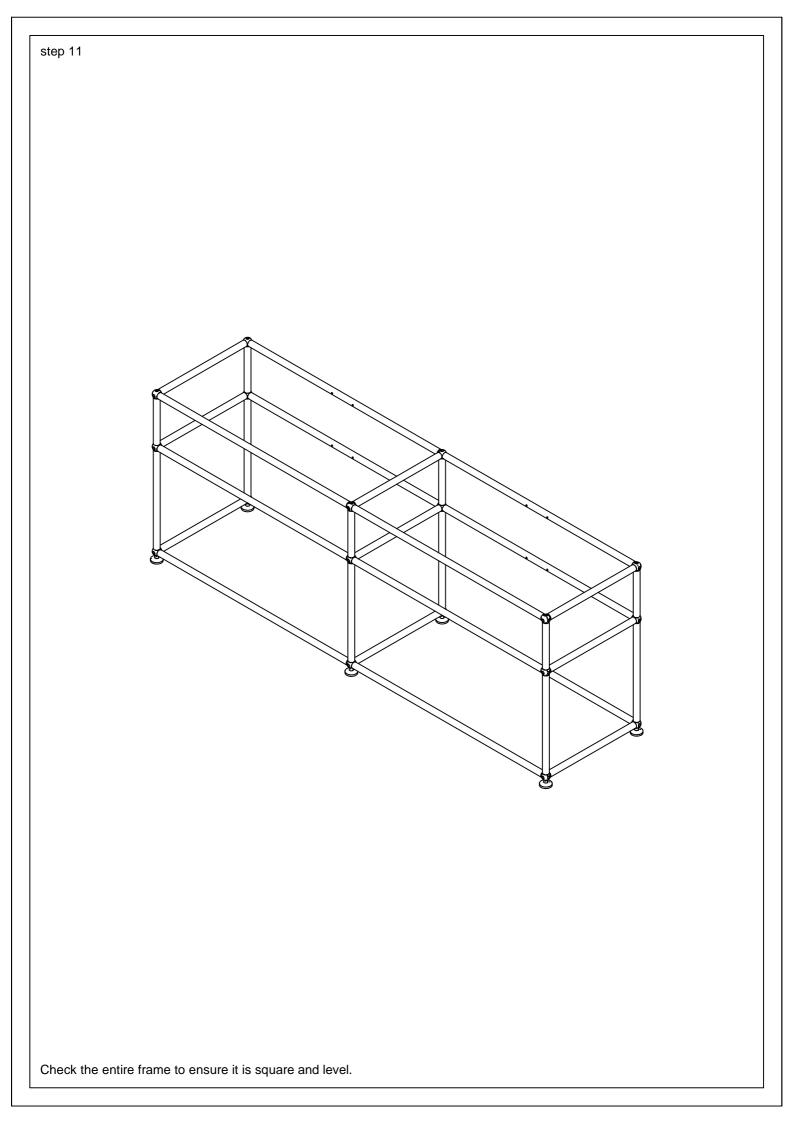

step 10

Insert the poles to the connector and install it using N3 & N5, NOTE the holes of the poles need to align the holes of panel.

| step 12                                                                 | step 13                        | step 14                   |
|-------------------------------------------------------------------------|--------------------------------|---------------------------|
| C1  Report 3                                                            | CI                             | CI                        |
| Assemble parts in order within the bend. (The remaining hole is spare.) | Assemble parts in order.       | Fix with the screw M4*25. |
| step 15                                                                 | step 16                        | step 17                   |
| Assemble parts in order within the bend. (The remaining hole is spare.) | CI K  Assemble parts in order. | Fix with the screw M4*25. |
| step 18                                                                 | step 19                        | step 20                   |
| C2  1 2 6 6 6 7                                                         | C2<br>K                        | C2                        |
| Assemble parts in order within the bend. (The remaining hole is spare.) | Assemble parts in order.       | Fix with the screw M4*25. |