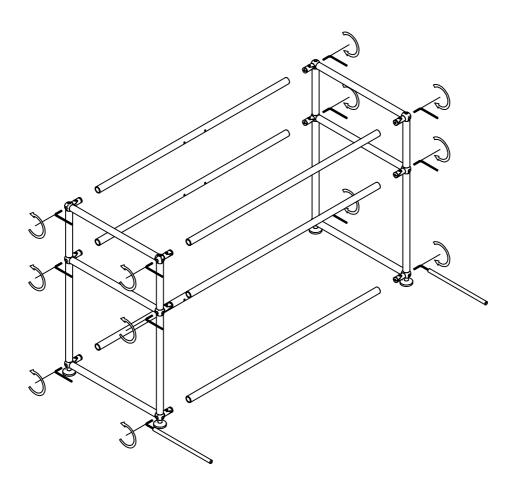

step 8 F1\*6

Insert the poles to the connector and install it using N3 & N5, NOTE the holes of the poles need to align the holes of panel.

Add the connector to the sphere and insert the pole, then install pole to connector using N1. NOTE the holes of the poles need to align the holes of panel.

step 10

Insert the poles to the connector and install it using N3 & N5, NOTE the holes of the poles need to align the holes of panel.

| step 12                                                                 | step 13                        | step 14                   |
|-------------------------------------------------------------------------|--------------------------------|---------------------------|
| C1  Report 3                                                            | CI                             | CI                        |
| Assemble parts in order within the bend. (The remaining hole is spare.) | Assemble parts in order.       | Fix with the screw M4*25. |
| step 15                                                                 | step 16                        | step 17                   |
| Assemble parts in order within the bend. (The remaining hole is spare.) | CI K  Assemble parts in order. | Fix with the screw M4*25. |
| step 18                                                                 | step 19                        | step 20                   |
| C2  1 2 6 6 6 7                                                         | C2<br>K                        | C2                        |
| Assemble parts in order within the bend. (The remaining hole is spare.) | Assemble parts in order.       | Fix with the screw M4*25. |