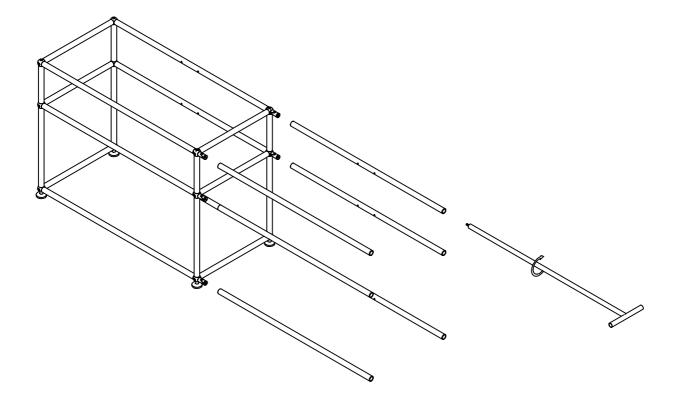

step 8 F1\*6

Insert the poles to the connector and install it using N3 & N5, NOTE the holes of the poles need to align the holes of panel.

Add the connector to the sphere and insert the pole, then install pole to connector using N1. NOTE the holes of the poles need to align the holes of panel.

step 10

Insert the poles to the connector and install it using N3 & N5, NOTE the holes of the poles need to align the holes of panel.

| step 12                                                                 | step 13                        | step 14                   |
|-------------------------------------------------------------------------|--------------------------------|---------------------------|
| C1  Report 3                                                            | CI                             | CI                        |
| Assemble parts in order within the bend. (The remaining hole is spare.) | Assemble parts in order.       | Fix with the screw M4*25. |
| step 15                                                                 | step 16                        | step 17                   |
| Assemble parts in order within the bend. (The remaining hole is spare.) | CI K  Assemble parts in order. | Fix with the screw M4*25. |
| step 18                                                                 | step 19                        | step 20                   |
| C2  1 2 6 6 6 7                                                         | C2<br>K                        | C2                        |
| Assemble parts in order within the bend. (The remaining hole is spare.) | Assemble parts in order.       | Fix with the screw M4*25. |