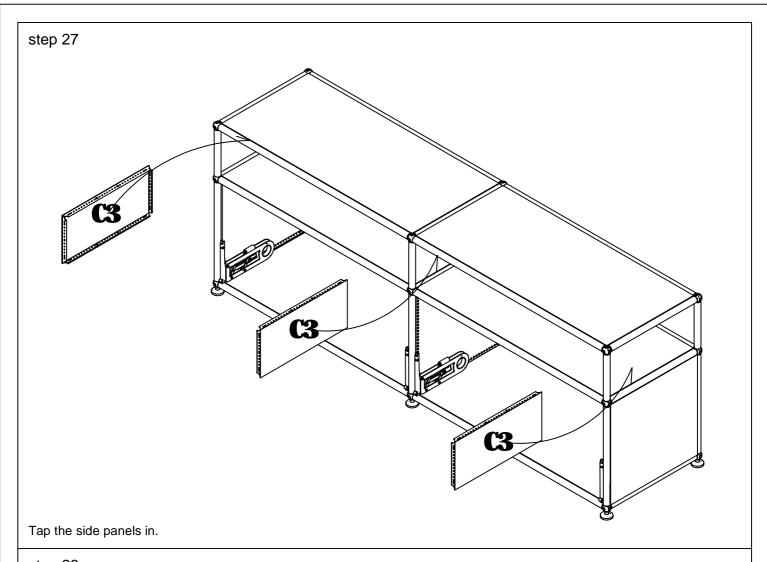

step 26

Tap the side panels in.

Align the slot of the door panel and insert it.

Gently tap to fit the door panel and hinge together. Fix with the screw M4\*14.

Align the rivets and press them into the black decorative shell.