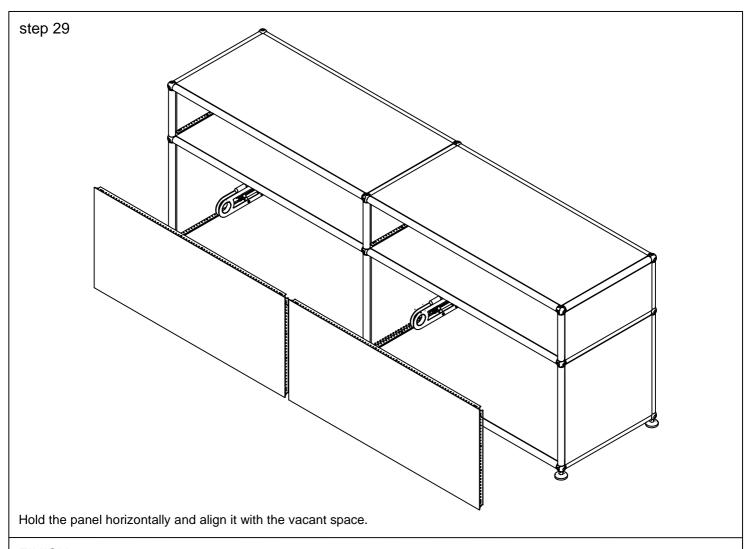

step 26

Tap the side panels in.

Align the slot of the door panel and insert it.

Gently tap to fit the door panel and hinge together. Fix with the screw M4\*14.

Align the rivets and press them into the black decorative shell.