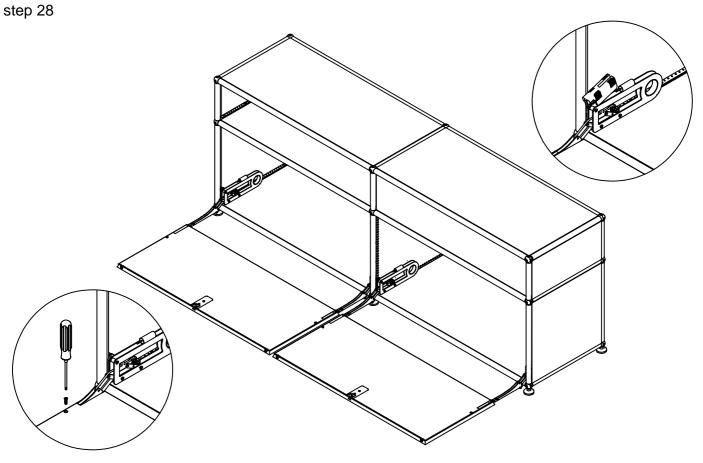

step 26

Tap the side panels in.

Align the slot of the door panel and insert it.

Gently tap to fit the door panel and hinge together. Fix with the screw M4\*14.

Align the rivets and press them into the black decorative shell.