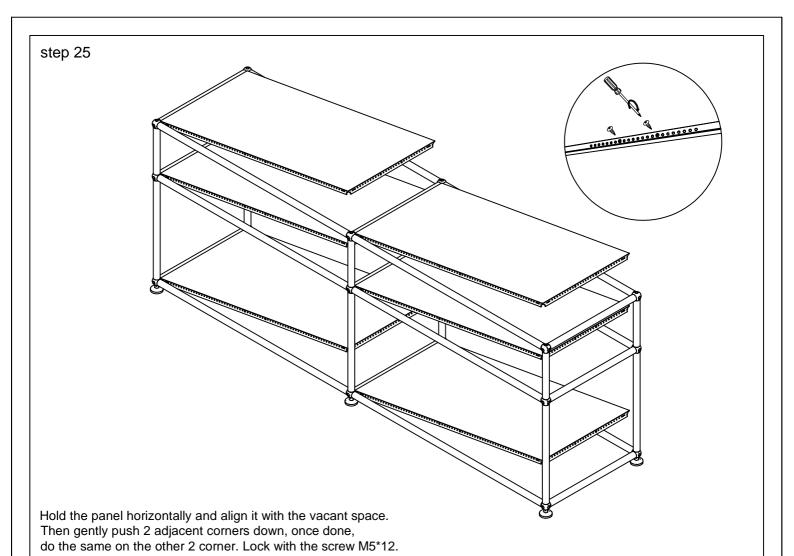

step 26

Tap the side panels in.

Align the slot of the door panel and insert it.

Gently tap to fit the door panel and hinge together. Fix with the screw M4\*14.

Align the rivets and press them into the black decorative shell.