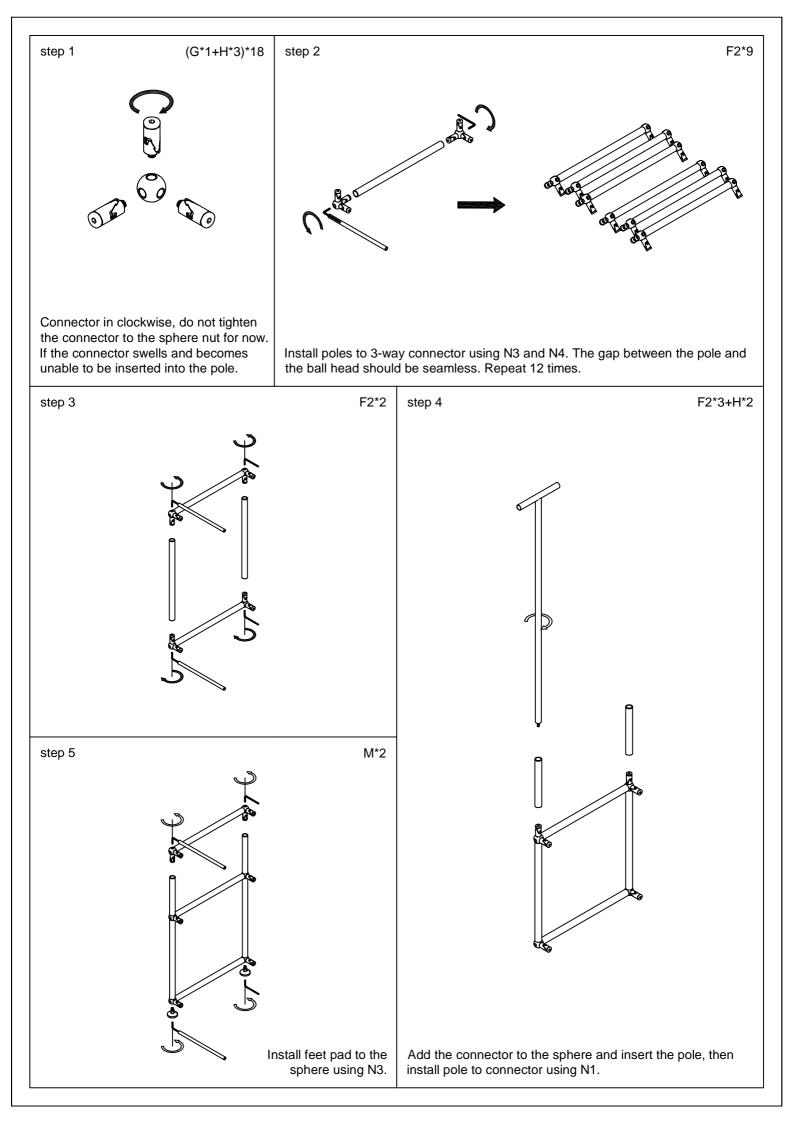

step 8 F1\*6

Insert the poles to the connector and install it using N3 & N5, NOTE the holes of the poles need to align the holes of panel.

Add the connector to the sphere and insert the pole, then install pole to connector using N1. NOTE the holes of the poles need to align the holes of panel.