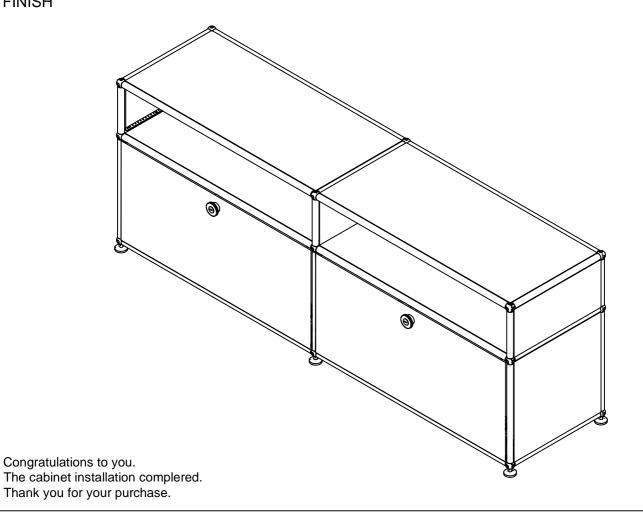

mble parts in order within the bend. (The remaining hole is spare.) | CI K  Assemble parts in order. | Fix with the screw M4*25. |
| step 18                                                                 | step 19                        | step 20                   |
| C2  1 2 6 6 6 7                                                         | C2<br>K                        | C2                        |
| Assemble parts in order within the bend. (The remaining hole is spare.) | Assemble parts in order.       | Fix with the screw M4*25. |





step 26



Tap the side panels in.





Align the slot of the door panel and insert it.

Gently tap to fit the door panel and hinge together. Fix with the screw M4\*14.

Align the rivets and press them into the black decorative shell.



## **FINISH**