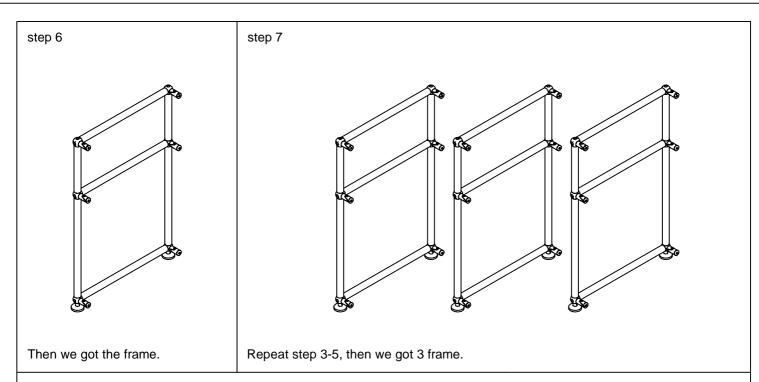

step 8 F1\*6

Insert the poles to the connector and install it using N3 & N5, NOTE the holes of the poles need to align the holes of panel.

Add the connector to the sphere and insert the pole, then install pole to connector using N1. NOTE the holes of the poles need to align the holes of panel.