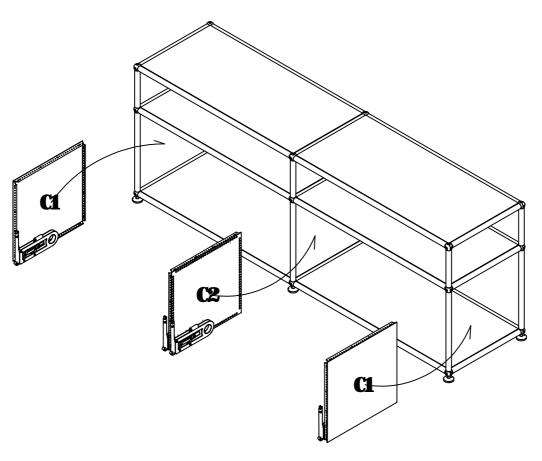

## **Storage Cabinets**

| A  | В  | ~~         |            |           |  |  |
|----|----|------------|------------|-----------|--|--|
|    | _  | C1         | <b>C2</b>  | <b>C3</b> |  |  |
|    |    | $\Diamond$ | $\Diamond$ |           |  |  |
| x2 | x8 | x2         | x1         | х3        |  |  |