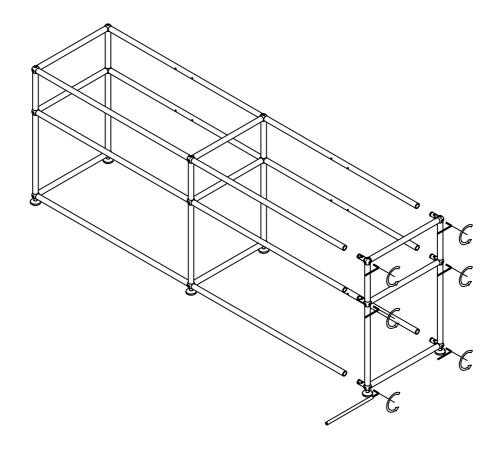

step 10

Insert the poles to the connector and install it using N3 & N5, NOTE the holes of the poles need to align the holes of panel.

| step 12                                                                 | step 13                        | step 14                   |
|-------------------------------------------------------------------------|--------------------------------|---------------------------|
| C1  Report 3                                                            | CI                             | CI                        |
| Assemble parts in order within the bend. (The remaining hole is spare.) | Assemble parts in order.       | Fix with the screw M4*25. |
| step 15                                                                 | step 16                        | step 17                   |
| Assemble parts in order within the bend. (The remaining hole is spare.) | CI K  Assemble parts in order. | Fix with the screw M4*25. |
| step 18                                                                 | step 19                        | step 20                   |
| C2  1 2 6 6 6 7                                                         | C2<br>K                        | C2                        |
| Assemble parts in order within the bend. (The remaining hole is spare.) | Assemble parts in order.       | Fix with the screw M4*25. |