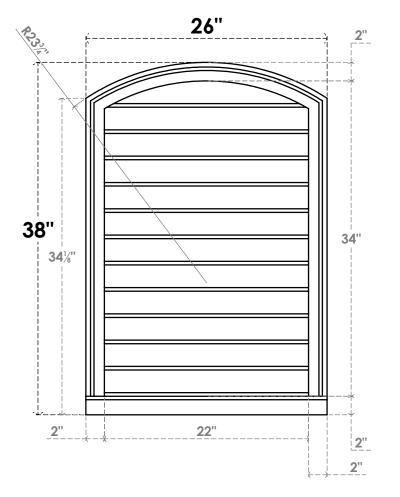

## GVPAR26X3803SN

26"W X 38"H ARCH TOP SURFACE MOUNT PVC GABLE VENT: NON-FUNCTIONAL, W/ 2"W X 2"P **BRICKMOULD SILL FRAME** 

**FRONT** 

SIDE

LOUVER HEIGHT: 2 7/8" LOUVER QTY: 12

**EKENA MILLWORK** 2300 WEST MAIN ST. CLARKSVILLE, TX 75426 TOLL FREE: 866-607-0453 WWW.EKENAMILLWORK.COM