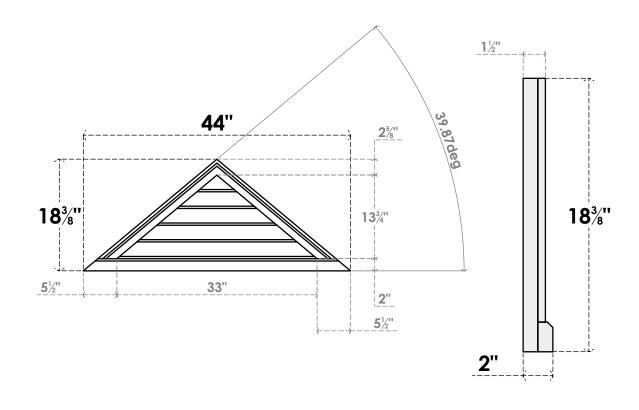

## GVPTR44X1803SN

44"W X 18-3/8"H TRIANGLE SURFACE MOUNT PVC GABLE VENT 10/12 PITCH: NON-FUNCTIONAL, W/2"W X 2"P BRICKMOULD SILL FRAME

**FRONT** 

SIDE

LOUVER HEIGHT: 2 3/4"

LOUVER QTY: 5

1. INSTALLATION TO BE COMPLETED IN ACCORDANCE WITH MANUFACTURER'S SPECIFICATIONS. 2. DRAWING MAY NOT BE TO SCALE