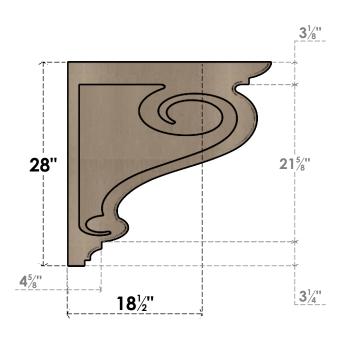

# FRONT PROFILE

### ITEM NUMBER: CORU07X28X28SCRRCPR

7"W X 28"D X 28"H SERIES 1 THIN SCROLL ROUGH CEDAR TIMBERTHANE FAUX WOOD CORBEL, PRIMED