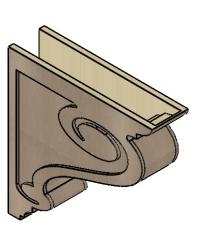

# **ISOMETRIC**

**EKENA MILLWORK** 2300 WEST MAIN ST. CLARKSVILLE, TX 75426 TOLL FREE: 866-607-0453 WWW.EKENAMILLWORK.COM

GENERATED DATE: 01/28/2023

- 1. INSTALLATION TO BE COMPLETED IN ACCORDANCE WITH MANUFACTURER'S SPECIFICATIONS.
  2. DRAWING MAY NOT BE TO SCALE
  3. THIS DRAWING IS INTENDED FOR DESIGN AND PLANNING PURPOSES ONLY.
  4. ALL INFORMATION CONTAINED HEREIN WAS CURRENT AT THE TIME OF DEVELOPMENT BUT MUST BE REVIEWED AND APPROVED BY THE PRODUCT MANUFACTURER TO BE CONSIDERED ACCURATE.
- 5. TIMBERTHANE ARCHITECTURAL PRODUCTS ARE MADE FROM HIGH DENSITY URETHANE AND COME FACTORY PRIMED

### ITEM NUMBER: CORU07X28X28SCRRCPR

7"W X 28"D X 28"H SERIES 1 THIN SCROLL ROUGH CEDAR TIMBERTHANE FAUX WOOD CORBEL, PRIMED