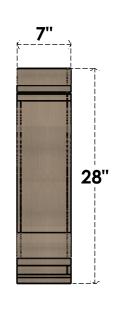

# SIDE PROFILE

### ITEM NUMBER: CORU07X28X28SCRRCPR

7"W X 28"D X 28"H SERIES 1 THIN SCROLL ROUGH CEDAR TIMBERTHANE FAUX WOOD CORBEL, PRIMED