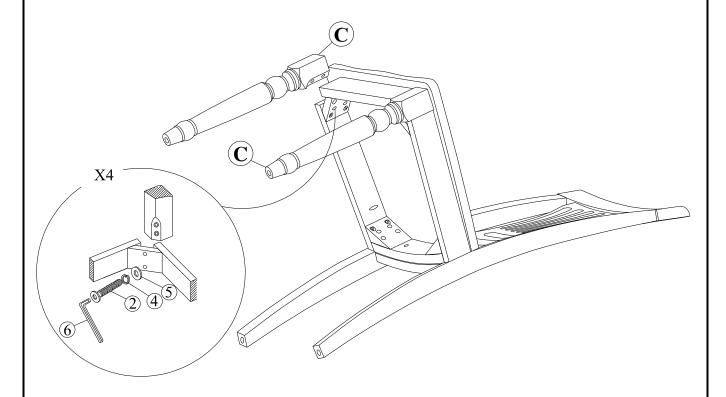

# STEP 2

Attach front legs (C) to the seat frame. Use bolts (2), washers (4) and (5) .Tighten with Allen Key (6).

.