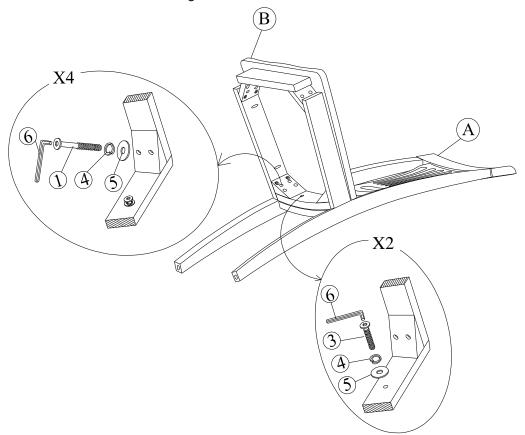

## STEP 1

Attach frame (B) to the back (A) by using bolts (3) and (1) and washers (4) and (5). Tighten with Allen Key (6).

Note: DO NOT tighten any of the bolts, until the chair is assembled, then put on a flat level surface to make sure the chair is level and then tighten the bolts.