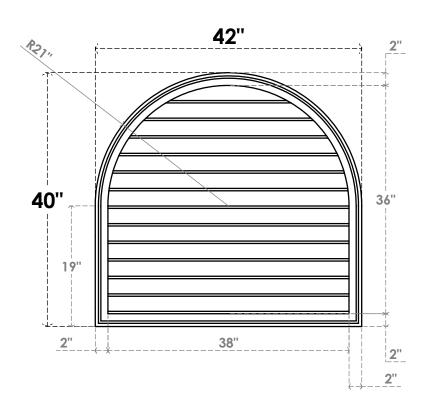

## GVPRT42X4002SN

42"W X 40"H ROUND TOP SURFACE MOUNT PVC GABLE VENT: NON-FUNCTIONAL, W/ 2"W X 1-1/2"P BRICKMOULD FRAME

**FRONT** 

SIDE

LOUVER HEIGHT: 2 3/4"

LOUVER QTY: 13

1. INSTALLATION TO BE COMPLETED IN ACCORDANCE WITH MANUFACTURER'S SPECIFICATIONS. 2. DRAWING MAY NOT BE TO SCALE