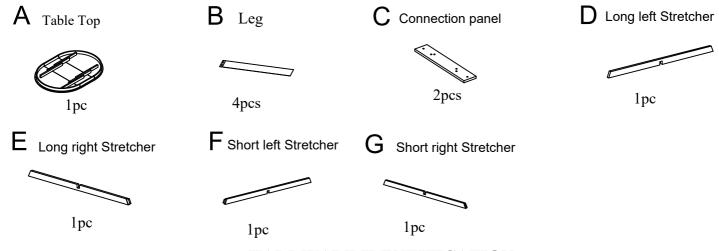

#### Important note:

- 1. Place all wooden parts on a clean and smooth surface such as a rug or carpet to avoid scratching the parts.
- 2. Kindly follow the assembly instructions step by step.
- 3. Do not tighten all screws and bolts until the table is fully assembled.
- 4. Unscrew the protective plastique supports from the metal insert of the table legs before assembly.





#### HARDWARE IDENTIFICATION







#### Important note:

- 1. Place all wooden parts on a clean and smooth surface such as a rug or carpet to avoid scratching the parts.
- 2. Kindly follow the assembly instructions step by step.
- 3. Do not tighten all screws and bolts until the table is fully assembled.
- 4. Unscrew the protective plastique supports from the metal insert of the table legs before assembly.

### PARTS IDENTIFICATION







### HARDWARE IDENTIFICATION



2 Bolt Ø1/4"X60mm 4pcs

3 Bolt Ø1/4"X40mm

Spring Washer Ø1/4"X11mm 10 pcs

Flat Washer
Ø1/4"X19mm
10 pcs

Allen Key

### STEP 1