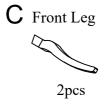

- 1. Place all wooden parts on a clean and smooth surface such as a rug or carpet to avoid scratching the parts.
- 2. Kindly follow the assembly instructions step by step.
- 3. Do not tighten all screws and bolts until the table is fully assembled.
- 4. Unscrew the protective plastique supports from the metal insert of the table legs before assembly.





#### HARDWARE IDENTIFICATION







#### Important note:

- 1. Place all wooden parts on a clean and smooth surface such as a rug or carpet to avoid scratching the parts.
- 2. Kindly follow the assembly instructions step by step.
- 3. Do not tighten all screws and bolts until the table is fully assembled.
- 4. Unscrew the protective plastique supports from the metal insert of the table legs before assembly.

### PARTS IDENTIFICATION







### HARDWARE IDENTIFICATION



2 Bolt Ø1/4"X60mm 4pcs

3 Bolt Ø1/4"X40mm

Spring Washer Ø1/4"X11mm 10 pcs

Flat Washer
Ø1/4"X19mm
10 pcs

Allen Key

### STEP 1