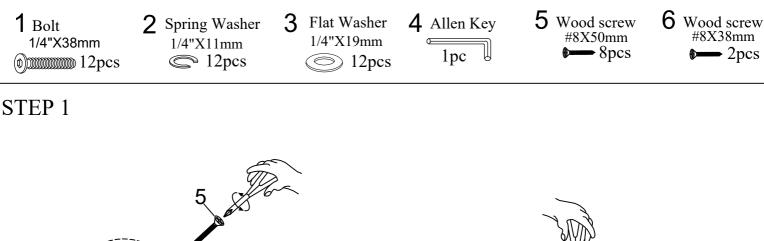

#### HARDWARE IDENTIFICATION

### HARDWARE IDENTIFICATION

2 Bolt Ø1/4"X60mm 4pcs

3 Bolt Ø1/4"X40mm

Spring Washer Ø1/4"X11mm 10 pcs

Flat Washer
Ø1/4"X19mm
10 pcs

Allen Key