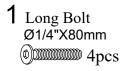

#### HARDWARE IDENTIFICATION

### HARDWARE IDENTIFICATION

2 Bolt Ø1/4"X60mm 4pcs

3 Bolt Ø1/4"X40mm

Spring Washer Ø1/4"X11mm 10 pcs

Flat Washer
Ø1/4"X19mm
10 pcs

Allen Key