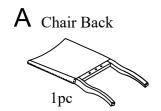

e:

- 1. Place all wooden parts on a clean and smooth surface such as a rug or carpet to avoid scratching the parts.
- 2. Kindly follow the assembly instructions step by step.
- 3. Do not tighten all screws and bolts until the table is fully assembled.
- 4. Unscrew the protective plastique supports from the metal insert of the table legs before assembly.





#### HARDWARE IDENTIFICATION







#### Important note:

- 1. Place all wooden parts on a clean and smooth surface such as a rug or carpet to avoid scratching the parts.
- 2. Kindly follow the assembly instructions step by step.
- 3. Do not tighten all screws and bolts until the table is fully assembled.
- 4. Unscrew the protective plastique supports from the metal insert of the table legs before assembly.

### PARTS IDENTIFICATION







### HARDWARE IDENTIFICATION



2 Bolt Ø1/4"X60mm 4pcs

3 Bolt Ø1/4"X40mm

Spring Washer Ø1/4"X11mm 10 pcs

Flat Washer
Ø1/4"X19mm
10 pcs

Allen Key

### STEP 1