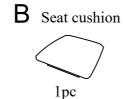

- 1. Place all wooden parts on a clean and smooth surface such as a rug or carpet to avoid scratching the parts.
- 2. Kindly follow the assembly instructions step by step.
- 3. Do not tighten all screws and bolts until the table is fully assembled.
- 4. Unscrew the protective plastique supports from the metal insert of the table legs before assembly.





#### HARDWARE IDENTIFICATION







#### Important note:

- 1. Place all wooden parts on a clean and smooth surface such as a rug or carpet to avoid scratching the parts.
- 2. Kindly follow the assembly instructions step by step.
- 3. Do not tighten all screws and bolts until the table is fully assembled.
- 4. Unscrew the protective plastique supports from the metal insert of the table legs before assembly.

### PARTS IDENTIFICATION







### HARDWARE IDENTIFICATION



2 Bolt Ø1/4"X60mm 4pcs

3 Bolt Ø1/4"X40mm

Spring Washer Ø1/4"X11mm 10 pcs

Flat Washer
Ø1/4"X19mm
10 pcs

Allen Key

### STEP 1