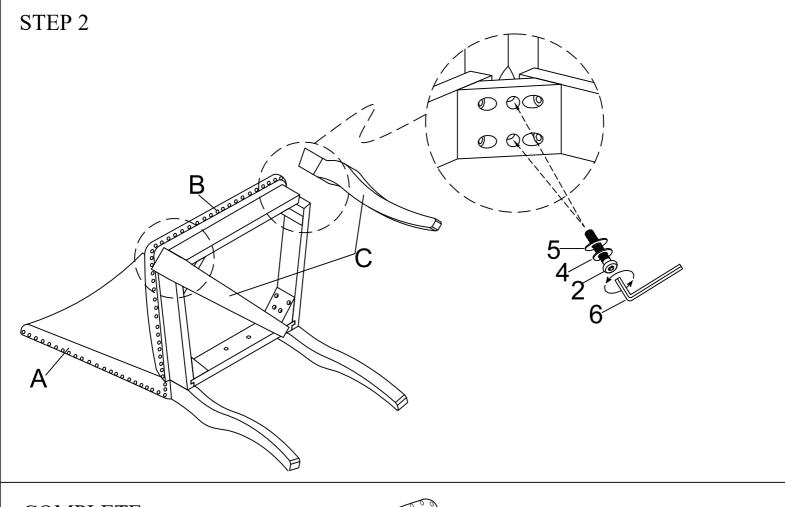

step.
- 3. Do not tighten all screws and bolts until the table is fully assembled.
- 4. Unscrew the protective plastique supports from the metal insert of the table legs before assembly.





#### HARDWARE IDENTIFICATION







#### Important note:

- 1. Place all wooden parts on a clean and smooth surface such as a rug or carpet to avoid scratching the parts.
- 2. Kindly follow the assembly instructions step by step.
- 3. Do not tighten all screws and bolts until the table is fully assembled.
- 4. Unscrew the protective plastique supports from the metal insert of the table legs before assembly.

### PARTS IDENTIFICATION







### HARDWARE IDENTIFICATION



2 Bolt Ø1/4"X60mm 4pcs

3 Bolt Ø1/4"X40mm

Spring Washer Ø1/4"X11mm 10 pcs

Flat Washer
Ø1/4"X19mm
10 pcs

Allen Key

### STEP 1