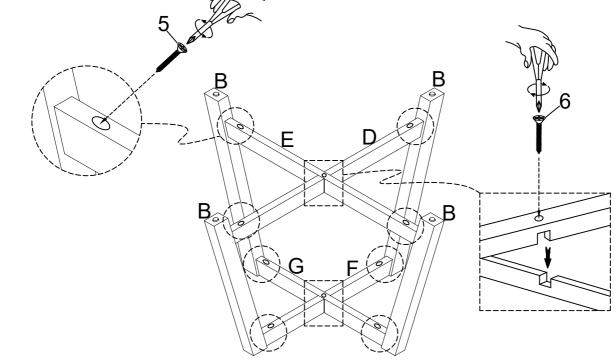

#### Important note:

- 1. Place all wooden parts on a clean and smooth surface such as a rug or carpet to avoid scratching the parts.
- 2. Kindly follow the assembly instructions step by step.
- 3. Do not tighten all screws and bolts until the table is fully assembled.
- 4. Unscrew the protective plastique supports from the metal insert of the table legs before assembly.





#### HARDWARE IDENTIFICATION







#### Important note:

- 1. Place all wooden parts on a clean and smooth surface such as a rug or carpet to avoid scratching the parts.
- 2. Kindly follow the assembly instructions step by step.
- 3. Do not tighten all screws and bolts until the table is fully assembled.
- 4. Unscrew the protective plastique supports from the metal insert of the table legs before assembly.

### PARTS IDENTIFICATION







### HARDWARE IDENTIFICATION



2 Bolt Ø1/4"X60mm 4pcs

3 Bolt Ø1/4"X40mm

Spring Washer Ø1/4"X11mm 10 pcs

Flat Washer
Ø1/4"X19mm
10 pcs

Allen Key

### STEP 1