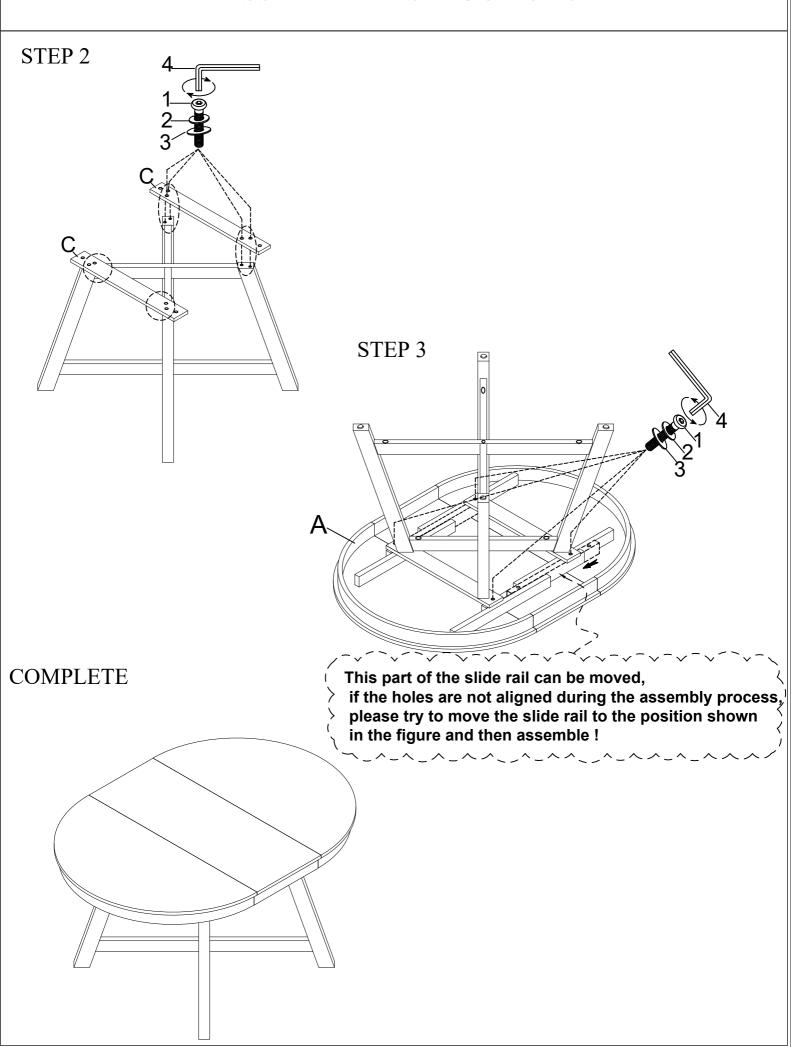

#### Important note:

- 1. Place all wooden parts on a clean and smooth surface such as a rug or carpet to avoid scratching the parts.
- 2. Kindly follow the assembly instructions step by step.
- 3. Do not tighten all screws and bolts until the table is fully assembled.
- 4. Unscrew the protective plastique supports from the metal insert of the table legs before assembly.





#### HARDWARE IDENTIFICATION







#### Important note:

- 1. Place all wooden parts on a clean and smooth surface such as a rug or carpet to avoid scratching the parts.
- 2. Kindly follow the assembly instructions step by step.
- 3. Do not tighten all screws and bolts until the table is fully assembled.
- 4. Unscrew the protective plastique supports from the metal insert of the table legs before assembly.

### PARTS IDENTIFICATION







### HARDWARE IDENTIFICATION



2 Bolt Ø1/4"X60mm 4pcs

3 Bolt Ø1/4"X40mm

Spring Washer Ø1/4"X11mm 10 pcs

Flat Washer
Ø1/4"X19mm
10 pcs

Allen Key

### STEP 1