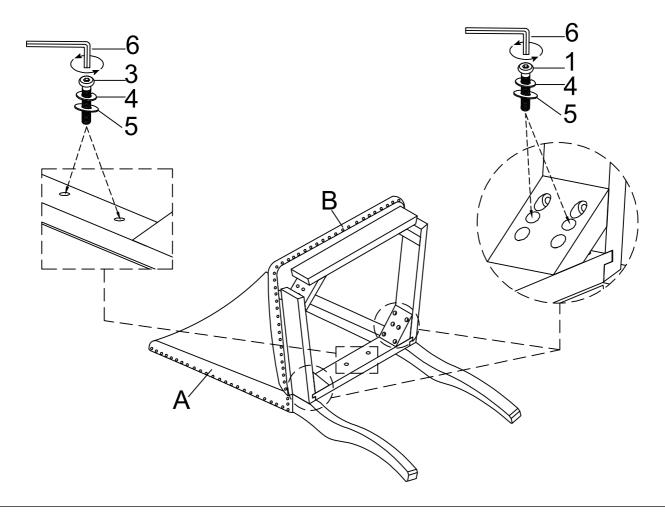

by step.
- 3. Do not tighten all screws and bolts until the table is fully assembled.
- 4. Unscrew the protective plastique supports from the metal insert of the table legs before assembly.





#### HARDWARE IDENTIFICATION







#### Important note:

- 1. Place all wooden parts on a clean and smooth surface such as a rug or carpet to avoid scratching the parts.
- 2. Kindly follow the assembly instructions step by step.
- 3. Do not tighten all screws and bolts until the table is fully assembled.
- 4. Unscrew the protective plastique supports from the metal insert of the table legs before assembly.

### PARTS IDENTIFICATION







### HARDWARE IDENTIFICATION



2 Bolt Ø1/4"X60mm 4pcs

3 Bolt Ø1/4"X40mm

Spring Washer Ø1/4"X11mm 10 pcs

Flat Washer
Ø1/4"X19mm
10 pcs

Allen Key

### STEP 1