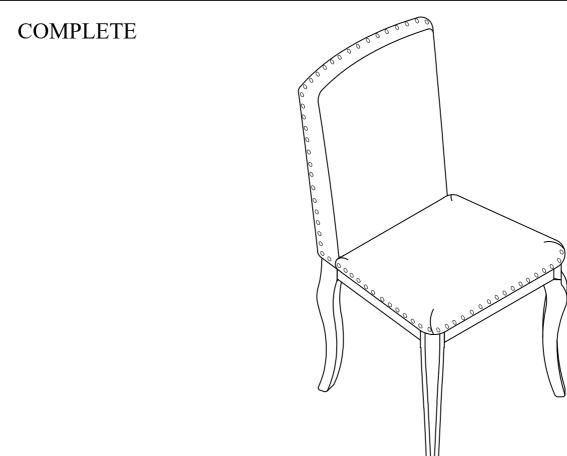

tep.
- 3. Do not tighten all screws and bolts until the table is fully assembled.
- 4. Unscrew the protective plastique supports from the metal insert of the table legs before assembly.





#### HARDWARE IDENTIFICATION







#### Important note:

- 1. Place all wooden parts on a clean and smooth surface such as a rug or carpet to avoid scratching the parts.
- 2. Kindly follow the assembly instructions step by step.
- 3. Do not tighten all screws and bolts until the table is fully assembled.
- 4. Unscrew the protective plastique supports from the metal insert of the table legs before assembly.

### PARTS IDENTIFICATION







### HARDWARE IDENTIFICATION



2 Bolt Ø1/4"X60mm 4pcs

3 Bolt Ø1/4"X40mm

Spring Washer Ø1/4"X11mm 10 pcs

Flat Washer
Ø1/4"X19mm
10 pcs

Allen Key

### STEP 1