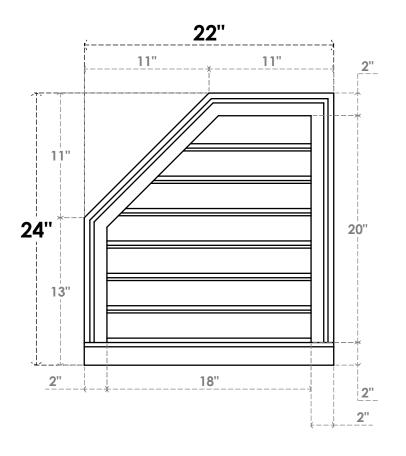

## **GVPOL22X2403SF**

22"W X 24"H HALF OCTAGON TOP LEFT SURFACE MOUNT PVC GABLE VENT: FUNCTIONAL, W/ 2"W X 2"P BRICKMOULD SILL FRAME

**VENTING AREA: 23.91 SQ IN** LOUVER HEIGHT: 2 7/8"

LOUVER QTY: 7

**FRONT** 

SIDE

EKENA MILLWORK 2300 WEST MAIN ST. CLARKSVILLE, TX 75426 TOLL FREE: 866-607-0453 WWW.EKENAMILLWORK.COM

- 1. INSTALLATION TO BE COMPLETED IN ACCORDANCE WITH MANUFACTURER'S SPECIFICATIONS.
  2. DRAWING MAY NOT BE TO SCALE