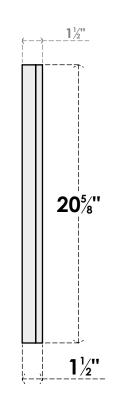

## GVPTR62X2102SF

62"W X 20-5/8"H TRIANGLE SURFACE MOUNT PVC GABLE VENT 8/12 PITCH: FUNCTIONAL, W/ 2"W X 1-1/2"P BRICKMOULD FRAME

**VENTING AREA: 30.48 SQ IN** LOUVER HEIGHT: 2 3/4"

LOUVER QTY: 6

**FRONT** 

SIDE

1. INSTALLATION TO BE COMPLETED IN ACCORDANCE WITH MANUFACTURER'S SPECIFICATIONS. 2. DRAWING MAY NOT BE TO SCALE

3. THIS DRAWING IS INTENDED FOR DESIGN AND PLANNING PURPOSES ONLY.

4. ALL INFORMATION CONTAINED HEREIN WAS CURRENT AT THE TIME OF DEVELOPMENT BUT MUST BE REVIEWED AND APPROVED BY THE PRODUCT MANUFACTURER TO BE CONSIDERED ACCURATE.