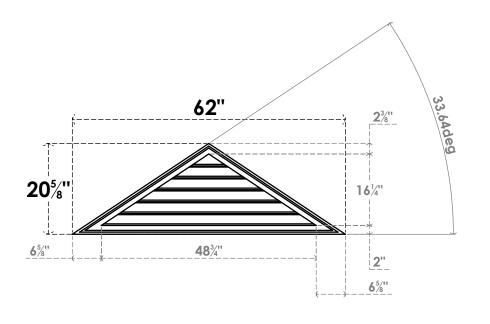

## GVPTR62X2102SF

62"W X 20-5/8"H TRIANGLE SURFACE MOUNT PVC GABLE VENT 8/12 PITCH: FUNCTIONAL, W/ 2"W X 1-1/2"P BRICKMOULD FRAME

**VENTING AREA: 30.48 SQ IN** LOUVER HEIGHT: 2 3/4"

LOUVER QTY: 6

**FRONT** 