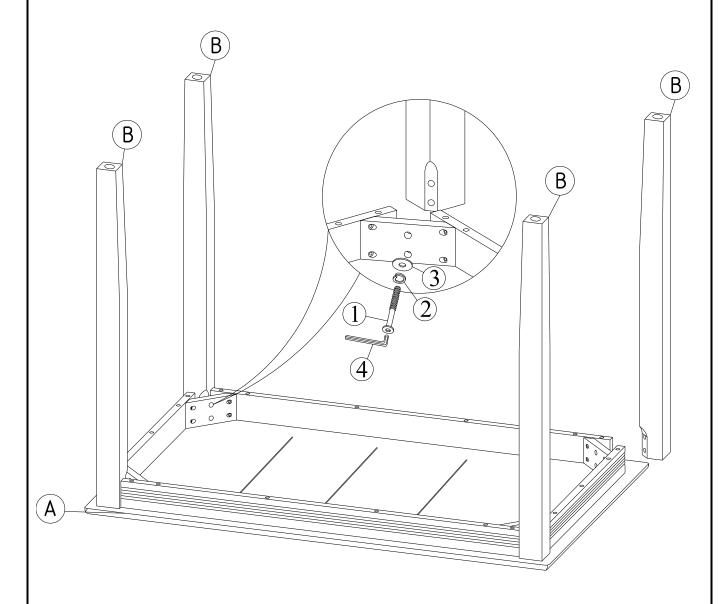

# STEP 1

Attach legs (B) to the top (A) with Bolts (1) and washers (2), (3). Tighten with the Allen Key (4).

#### **PART LIST**

When unpacking, please be careful not to discard any parts with the packaging. Before continuing, please make sure you have the following parts:

| NO | Description | Qty | Sketch | NO | Description | Qty | Sketch |
|----|-------------|-----|--------|----|-------------|-----|--------|
| Α  | Тор         | 1   |        | В  | Table Leg   | 4   | 00     |

## **HARDWARE LIST**

When unpacking, please be careful not to discard any parts with the packaging. Before continuing, please make sure you have all of the following hardware:

| NO | Description                  | Qty | Sketch | NO | Description         | Qty | Sketch |
|----|------------------------------|-----|--------|----|---------------------|-----|--------|
| 1  | Bolt<br>(M8x70)              | 8   |        | 2  | Lock washer         | 8   |        |
|    |                              |     |        |    | (Φ8.5xΦ11mm)        |     |        |
| 3  | Flat Washer<br>( Φ8.5xΦ19mm) | 8   |        | 4  | Allen key<br>(M4mm) | 1   |        |