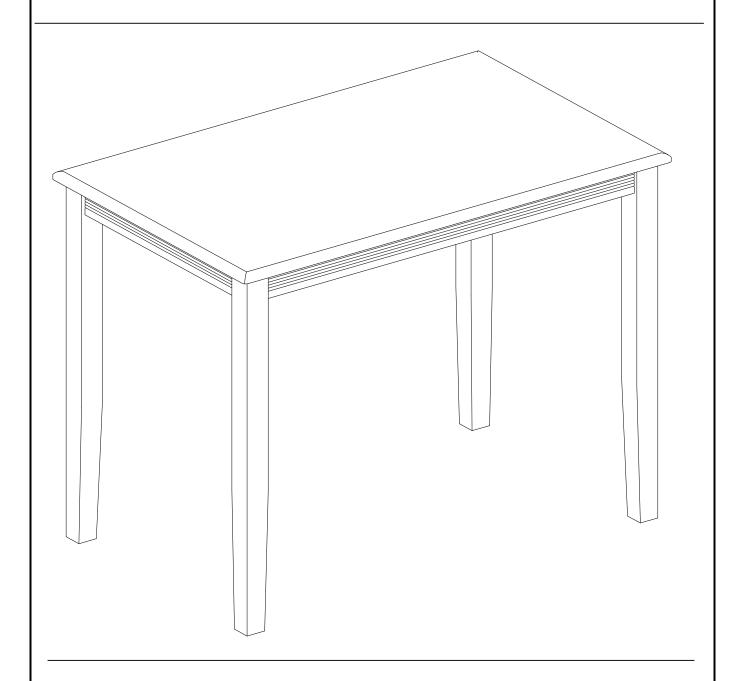

## **ASSEMBLY INSTRUCTIONS**

Description : COUNTER HEIGHT TABLE 30"X48"

Dimension : 30".W x 48".D x 36".H

Cube Size : 51"x33"x5.3" NW: 44 LBS

GW: 50.6 LBS

COUNTER HEIGHT TABLE 30"X48"

#### **PART LIST**

When unpacking, please be careful not to discard any parts with the packaging. Before continuing, please make sure you have the following parts:

| NO | Description | Qty | Sketch | NO | Description | Qty | Sketch |
|----|-------------|-----|--------|----|-------------|-----|--------|
| Α  | Тор         | 1   |        | В  | Table Leg   | 4   | 00     |