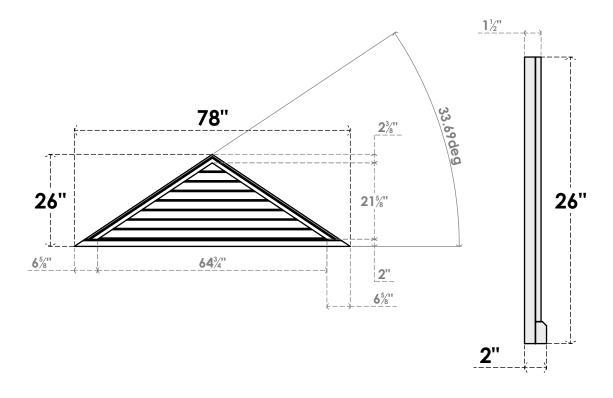

## GVPTR78X2603SN

78"W X 26"H TRIANGLE SURFACE MOUNT PVC GABLE VENT 8/12 PITCH: NON-FUNCTIONAL, W/ 2"W X 2"P BRICKMOULD SILL FRAME

**FRONT** 

SIDE

LOUVER HEIGHT: 2 3/4" LOUVER QTY: 8

1. INSTALLATION TO BE COMPLETED IN ACCORDANCE WITH MANUFACTURER'S SPECIFICATIONS.
2. DRAWING MAY NOT BE TO SCALE