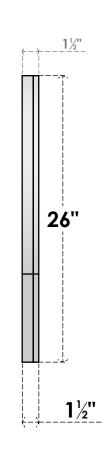

## GVPRT36X2602SF

36"W X 26"H ROUND TOP SURFACE MOUNT PVC GABLE VENT: FUNCTIONAL, W/ 2"W X 1-1/2"P **BRICKMOULD FRAME** 

**VENTING AREA: 50.19 SQ IN** 

LOUVER HEIGHT: 2 3/4"

LOUVER QTY: 8

**FRONT** 

SIDE

1. INSTALLATION TO BE COMPLETED IN ACCORDANCE WITH MANUFACTURER'S SPECIFICATIONS. 2. DRAWING MAY NOT BE TO SCALE