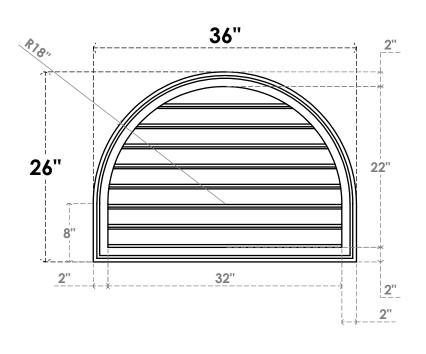

## GVPRT36X2602SF

36"W X 26"H ROUND TOP SURFACE MOUNT PVC GABLE VENT: FUNCTIONAL, W/ 2"W X 1-1/2"P **BRICKMOULD FRAME** 

**VENTING AREA: 50.19 SQ IN** 

LOUVER HEIGHT: 2 3/4"

LOUVER QTY: 8

**FRONT** 

SIDE

1. INSTALLATION TO BE COMPLETED IN ACCORDANCE WITH MANUFACTURER'S SPECIFICATIONS. 2. DRAWING MAY NOT BE TO SCALE