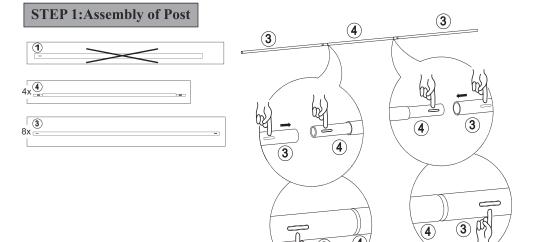

suited for these surfaces (anchors not included). Gazebo is intended for decorative and sunshade purposes only,
  and is not designed to withstand harsh weather, including high winds, rain, and snow.
- Verify that all nuts and bolts are tightly secured before and during use.
- · Remove canopy or take other precautions in high wind conditions.
- Anchor or stake a minimum of four (4) locations of the unit to the ground for added safety and security.

#### IMPORTANT: RETAIN FOR FUTURE REFERENCE AND READ CAREFULLY

#### **Parts List**

Needed for assembly: (The following tools not included)









2 people











106cm





Long Support - 8 pcs







Short Support - 4 pcs







Top Short Beam - 4 pcs







Top Long Beam - 4 pcs







Base - 4 pcs







Beam Connector - 4 pcs









3

#### **STEP 2:Assembly of Beam Connector**



#### STEP 3:Assembly of Top Connector



#### STEP 4: Assembly of Big Canopy









#### STEP 5: Assembly of Small Canopy



#### **STEP 6:Assembly of Top Short Beam**



#### STEP 7:Assembly of Support



#### STEP 8:Assembly of Upper Post







#### STEP 10:Assembly of Base









STEP 12:Assembly of Big Canopy





#### STEP 14:Assembly of Stake





#### Welcome to visit our website and purchase our quality products!

Your suggestions and comments for COSTWAY are really important to us! We sincerely solicit you to go back to our shop and leave a good rating in just a simple click. It would be quite encouraging if you could kindly do so like below:

#### ★★★★ Great products so far

February 24, 2019

Great products so far. Fast del