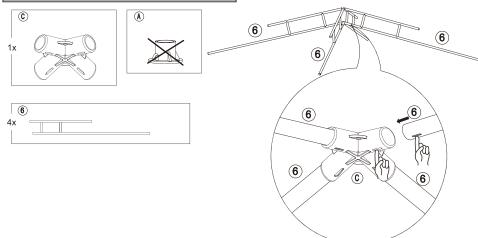

nshade purposes only,
  and is not designed to withstand harsh weather, including high winds, rain, and snow.
- Verify that all nuts and bolts are tightly secured before and during use.
- · Remove canopy or take other precautions in high wind conditions.
- Anchor or stake a minimum of four (4) locations of the unit to the ground for added safety and security.

#### IMPORTANT: RETAIN FOR FUTURE REFERENCE AND READ CAREFULLY

#### **Parts List**

Needed for assembly: (The following tools not included)









2 people











106cm





Long Support - 8 pcs







Short Support - 4 pcs







Top Short Beam - 4 pcs







Top Long Beam - 4 pcs







Base - 4 pcs







Beam Connector - 4 pcs









3

#### **STEP 2:Assembly of Beam Connector**



#### STEP 3:Assembly of Top Connector



#### STEP 4: Assembly of Big Canopy









#### STEP 5: Assembly of Small Canopy



#### **STEP 6:Assembly of Top Short Beam**



#### STEP 7:Assembly of Support



#### STEP 8:Assembly of Upper Post







#### STEP 10:Assembly of Base









STEP 12:Assembly of Big Canopy





#### STEP 14:Assembly of Stake





#### Welcome to visit our website and purchase our quality products!

Your suggestions and comments for COSTWAY are really important to us! We sincerely solicit you to go back to our shop and leave a good rating in just a simple click. It would be quite encouraging if you could kindly do so like below:

#### ★★★★ Great products so far

February 24, 2019

Great products so far. Fast delivery, easy setup, and working without any issues.

With your inspiring rating, COSTWAY wi