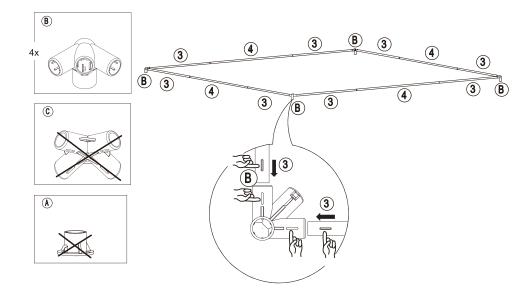

Gazebo is intended for decorative and sunshade purposes only,
  and is not designed to withstand harsh weather, including high winds, rain, and snow.
- Verify that all nuts and bolts are tightly secured before and during use.
- · Remove canopy or take other precautions in high wind conditions.
- Anchor or stake a minimum of four (4) locations of the unit to the ground for added safety and security.

#### IMPORTANT: RETAIN FOR FUTURE REFERENCE AND READ CAREFULLY

#### **Parts List**

Needed for assembly: (The following tools not included)









2 people











106cm





Long Support - 8 pcs







Short Support - 4 pcs







Top Short Beam - 4 pcs







Top Long Beam - 4 pcs







Base - 4 pcs







Beam Connector - 4 pcs









3

#### **STEP 2:Assembly of Beam Connector**



#### STEP 3:Assembly of Top Connector



#### STEP 4: Assembly of Big Canopy









#### STEP 5: Assembly of Small Canopy



#### **STEP 6:Assembly of Top Short Beam**



#### STEP 7:Assembly of Support



#### STEP 8:Assembly of Upper Post







#### STEP 10:Assembly of Base









STEP 12:Assembly of Big Canopy





#### STEP 14:Assembly of Stake





#### Welcome to visit our website and purchase our quality products!

Your suggestions and comments for COSTWAY are really important to us! We sincerely solicit you to go back to our shop and leave a good rating in just a simple click. It would be quite encouraging if you could kindly do so like below:

#### ★★★★ Great products so far

February 24, 2019

Great products so far. Fast delivery, easy setup, and working without any issues