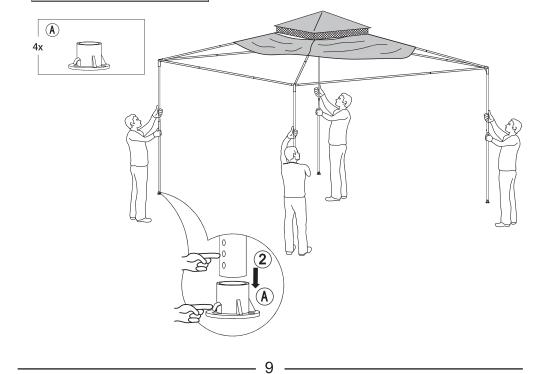

conditions.
- Anchor or stake a minimum of four (4) locations of the unit to the ground for added safety and security.

#### IMPORTANT: RETAIN FOR FUTURE REFERENCE AND READ CAREFULLY

#### **Parts List**

Needed for assembly: (The following tools not included)









2 people











106cm





Long Support - 8 pcs







Short Support - 4 pcs







Top Short Beam - 4 pcs







Top Long Beam - 4 pcs







Base - 4 pcs







Beam Connector - 4 pcs









3

#### **STEP 2:Assembly of Beam Connector**



#### STEP 3:Assembly of Top Connector



#### STEP 4: Assembly of Big Canopy









#### STEP 5: Assembly of Small Canopy



#### **STEP 6:Assembly of Top Short Beam**



#### STEP 7:Assembly of Support



#### STEP 8:Assembly of Upper Post







#### STEP 10:Assembly of Base









STEP 12:Assembly of Big Canopy





#### STEP 14:Assembly of Stake





#### Welcome to visit our website and purchase our quality products!

Your suggestions and comments for COSTWAY are really important to us! We sincerely solicit you to go back to our shop and leave a good rating in just a simple click. It would be quite encouraging if you could kindly do so like below:

#### ★★★★ Great products so far

February 24, 2019

Great products so far. Fast delivery, easy setup, and working without any issues.

With your inspiring rating, COSTWAY will be more consistent to offer you EASY SHOPPING EXPERIENCE, GOOD PRODUCTS and EFFICIENT SERVICE!

US office: Fontana, California

**UK office: Ipswich** 



- \* Reward Points
- \* Exclusive Customer Service
- \* Personalized Recommendations