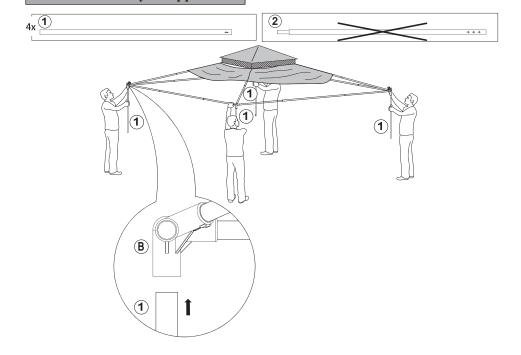

r take other precautions in high wind conditions.
- Anchor or stake a minimum of four (4) locations of the unit to the ground for added safety and security.

#### IMPORTANT: RETAIN FOR FUTURE REFERENCE AND READ CAREFULLY

#### **Parts List**

Needed for assembly: (The following tools not included)









2 people











106cm





Long Support - 8 pcs







Short Support - 4 pcs







Top Short Beam - 4 pcs







Top Long Beam - 4 pcs







Base - 4 pcs







Beam Connector - 4 pcs









3

#### **STEP 2:Assembly of Beam Connector**



#### STEP 3:Assembly of Top Connector



#### STEP 4: Assembly of Big Canopy









#### STEP 5: Assembly of Small Canopy



#### **STEP 6:Assembly of Top Short Beam**



#### STEP 7:Assembly of Support



#### STEP 8:Assembly of Upper Post







#### STEP 10:Assembly of Base









STEP 12:Assembly of Big Canopy





#### STEP 14:Assembly of Stake





#### Welcome to visit our website and purchase our quality products!

Your suggestions and comments for COSTWAY are really important to us! We sincerely solicit you to go back to our shop and leave a good rating in just a simple click. It would be quite encouraging if you could kindly do so like below:

#### ★★★★ Great products so far

February 24, 2019

Great products so far. Fast delivery, easy setup, and working without any issues.

With your inspiring rating, COSTWAY will be more consistent to offer you EASY SHOPPING EXPERIENCE, GOOD PRODUCTS and EFFICIENT SERVICE!

US office: Fontana, California

**UK office: Ipswich** 



- \* Reward Points
- \* Exclusive Customer Serv