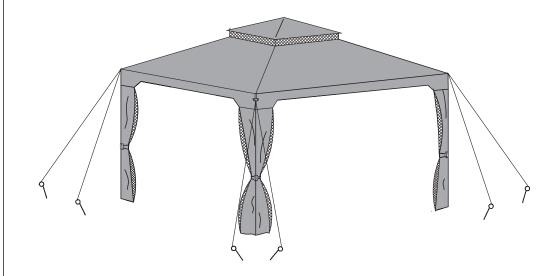

## **COSTWAY®**



# USER'S MANUAL Tent

OP3907/ OP3867

THIS INSTRUCTION BOOKLET CONTAINS IMPORTANT SAFETY INFORMATION. PLEASE READ AND KEEP FOR FUTURE REFERENCE.

#### Please give us a chance to make it right and do better!

Contact our friendly customer service department for help first.

Replacements for missing or damaged parts will be shipped ASAP!





Follow Costway
Visit us: www.costway.com





FR



#### DE

# **EOSTWAY**WHERE THERE IS COSTWAY THERE IS HOME



### **Contact Us!**

#### Do NOT return this item.

Contact our friendly customer service department for help first.



## **Before You Start**

- Please read all instructions carefully.
- Retain instructions for future reference.
- Seperate and count all parts and hardware.
- Read through each step carefully and follow the proper order.
-