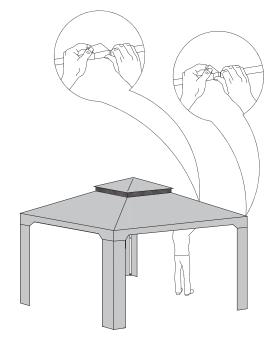

of four (4) locations of the unit to the ground for added safety and security.

#### IMPORTANT: RETAIN FOR FUTURE REFERENCE AND READ CAREFULLY

#### **Parts List**

Needed for assembly: (The following tools not included)









2 people











106cm





Long Support - 8 pcs







Short Support - 4 pcs







Top Short Beam - 4 pcs







Top Long Beam - 4 pcs







Base - 4 pcs







Beam Connector - 4 pcs









3

#### **STEP 2:Assembly of Beam Connector**



#### STEP 3:Assembly of Top Connector



#### STEP 4: Assembly of Big Canopy









#### STEP 5: Assembly of Small Canopy



#### **STEP 6:Assembly of Top Short Beam**



#### STEP 7:Assembly of Support



#### STEP 8:Assembly of Upper Post







#### STEP 10:Assembly of Base









STEP 12:Assembly of Big Canopy





#### STEP 14:Assembly of Stake





#### Welcome to visit our website and purchase our quality products!

Your suggestions and comments for COSTWAY are really important to us! We sincerely solicit you to go back to our shop and leave a good rating in just a simple click. It would be quite encouraging if you could kindly do so like below:

#### ★★★★ Great products so far

February 24, 2019

Great products so far. Fast delivery, easy setup, and working without any issues.

With your inspiring rating, COSTWAY will be more consistent to offer you EASY SHOPPING EXPERIENCE, GOOD PRODUCTS and EFFICIENT SERVICE!

US office: Fontana, California

**UK office: Ipswich** 



- \* Reward Points
- \* Exclusive Customer Service
- \* Personalized Recommendations
- \* Permanent Shopping Cart
- \* Order