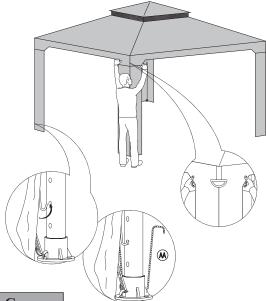

tions.
- Anchor or stake a minimum of four (4) locations of the unit to the ground for added safety and security.

#### IMPORTANT: RETAIN FOR FUTURE REFERENCE AND READ CAREFULLY

#### **Parts List**

Needed for assembly: (The following tools not included)









2 people











106cm





Long Support - 8 pcs







Short Support - 4 pcs







Top Short Beam - 4 pcs







Top Long Beam - 4 pcs







Base - 4 pcs







Beam Connector - 4 pcs









3

#### **STEP 2:Assembly of Beam Connector**



#### STEP 3:Assembly of Top Connector



#### STEP 4: Assembly of Big Canopy









#### STEP 5: Assembly of Small Canopy



#### **STEP 6:Assembly of Top Short Beam**



#### STEP 7:Assembly of Support



#### STEP 8:Assembly of Upper Post







#### STEP 10:Assembly of Base









STEP 12:Assembly of Big Canopy





#### STEP 14:Assembly of Stake





#### Welcome to visit our website and purchase our quality products!

Your suggestions and comments for COSTWAY are really important to us! We sincerely solicit you to go back to our shop and leave a good rating in just a simple click. It would be quite encouraging if you could kindly do so like below:

#### ★★★★ Great products so far

February 24, 2019

Great products so far. Fast delivery, easy setup, and working without any issues.

With your inspiring rating, COSTWAY will be more consistent to offer you EASY SHOPPING EXPERIENCE, GOOD PRODUCTS and EFFICIENT SERVICE!

US office: Fontana, California

**UK office: Ipswich** 



- \* Reward Points
- \* Exclusive Customer Service
- \* Personalized Recommendations
- \*