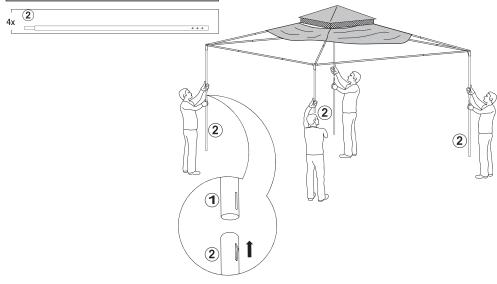

ke other precautions in high wind conditions.
- Anchor or stake a minimum of four (4) locations of the unit to the ground for added safety and security.

#### IMPORTANT: RETAIN FOR FUTURE REFERENCE AND READ CAREFULLY

#### **Parts List**

Needed for assembly: (The following tools not included)









2 people











106cm





Long Support - 8 pcs







Short Support - 4 pcs







Top Short Beam - 4 pcs







Top Long Beam - 4 pcs







Base - 4 pcs







Beam Connector - 4 pcs









3

#### **STEP 2:Assembly of Beam Connector**



#### STEP 3:Assembly of Top Connector



#### STEP 4: Assembly of Big Canopy









#### STEP 5: Assembly of Small Canopy



#### **STEP 6:Assembly of Top Short Beam**



#### STEP 7:Assembly of Support



#### STEP 8:Assembly of Upper Post







#### STEP 10:Assembly of Base









STEP 12:Assembly of Big Canopy





#### STEP 14:Assembly of Stake





#### Welcome to visit our website and purchase our quality products!

Your suggestions and comments for COSTWAY are really important to us! We sincerely solicit you to go back to our shop and leave a good rating in just a simple click. It would be quite encouraging if you could kindly do so like below:

#### ★★★★ Great products so far

February 24, 2019

Great products so far. Fast delivery, easy setup, and working without any issues.

With your inspiring rating, COSTWAY will be more consistent to offer you EASY SHOPPING EXPERIENCE, GOOD PRODUCTS and EFFICIENT SERVICE!

US office: Fontana, California

**UK office: Ipswich** 



- \* Reward Points
- \* Exclusive Customer Service