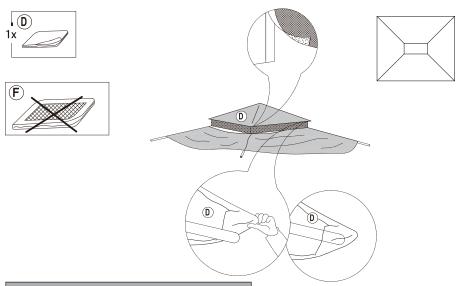

winds, rain, and snow.
- Verify that all nuts and bolts are tightly secured before and during use.
- · Remove canopy or take other precautions in high wind conditions.
- Anchor or stake a minimum of four (4) locations of the unit to the ground for added safety and security.

#### IMPORTANT: RETAIN FOR FUTURE REFERENCE AND READ CAREFULLY

#### **Parts List**

Needed for assembly: (The following tools not included)









2 people











106cm





Long Support - 8 pcs







Short Support - 4 pcs







Top Short Beam - 4 pcs







Top Long Beam - 4 pcs







Base - 4 pcs







Beam Connector - 4 pcs









3

#### **STEP 2:Assembly of Beam Connector**



#### STEP 3:Assembly of Top Connector



#### STEP 4: Assembly of Big Canopy









#### STEP 5: Assembly of Small Canopy



#### **STEP 6:Assembly of Top Short Beam**



#### STEP 7:Assembly of Support



#### STEP 8:Assembly of Upper Post







#### STEP 10:Assembly of Base









STEP 12:Assembly of Big Canopy





#### STEP 14:Assembly of Stake





#### Welcome to visit our website and purchase our quality products!

Your suggestions and comments for COSTWAY are really important to us! We sincerely solicit you to go back to our shop and leave a good rating in just a simple click. It would be quite encouraging if you could kindly do so like below:

#### ★★★★ Great products so far

February 24, 2019

Great products so far. Fast delivery, easy setup, and working without any issues.

With your inspiring rating, COSTWAY will be more consistent to offer you EASY SHOPPING EXPERIENCE, GOOD PRODUCTS and EFFICIE