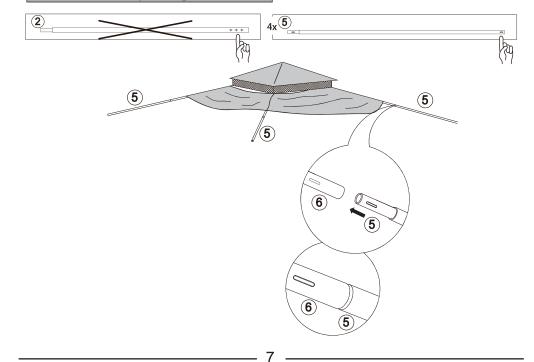

#### STEP 5: Assembly of Small Canopy

#### **STEP 6:Assembly of Top Short Beam**