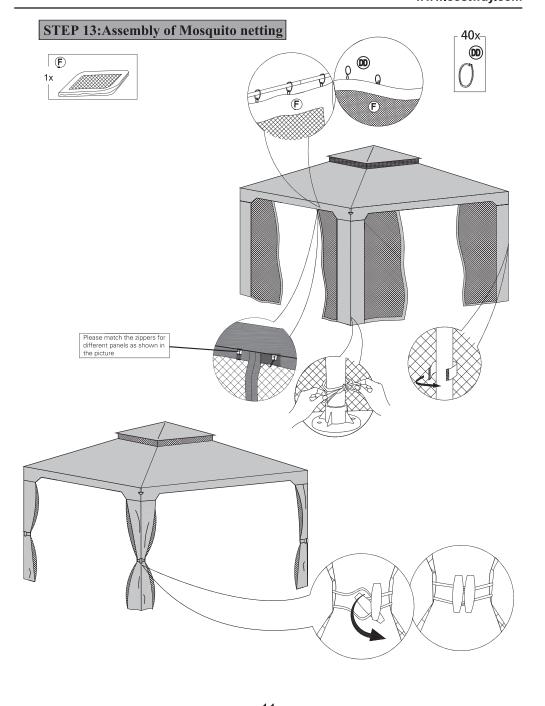

f four (4) locations of the unit to the ground for added safety and security.

#### IMPORTANT: RETAIN FOR FUTURE REFERENCE AND READ CAREFULLY

#### **Parts List**

Needed for assembly: (The following tools not included)









2 people











106cm





Long Support - 8 pcs







Short Support - 4 pcs







Top Short Beam - 4 pcs







Top Long Beam - 4 pcs







Base - 4 pcs







Beam Connector - 4 pcs









3

#### **STEP 2:Assembly of Beam Connector**



#### STEP 3:Assembly of Top Connector



#### STEP 4: Assembly of Big Canopy









#### STEP 5: Assembly of Small Canopy



#### **STEP 6:Assembly of Top Short Beam**



#### STEP 7:Assembly of Support



#### STEP 8:Assembly of Upper Post







#### STEP 10:Assembly of Base









STEP 12:Assembly of Big Canopy





#### STEP 14:Assembly of Stake





#### Welcome to visit our website and purchase our quality products!

Your suggestions and comments for COSTWAY are really important to us! We sincerely solicit you to go back to our shop and leave a good rating in just a simple click. It would be quite encouraging if you could kindly do so like below:

#### ★★★★ Great products so far

February 24, 2019

Great products so far. Fast delivery, easy setup, and working without any issues.

With your inspiring rating, COSTWAY will be more consistent to offer you EASY SHOPPING EXPERIENCE, GOOD PRODUCTS and EFFICIENT SERVICE!

US office: Fontana, California

**UK office: Ipswich** 



- \* Reward Points
- \* Exclusive Customer Service
- \* Personalized Recommendations
- \* Permanent Shopping Cart
- \* Order H