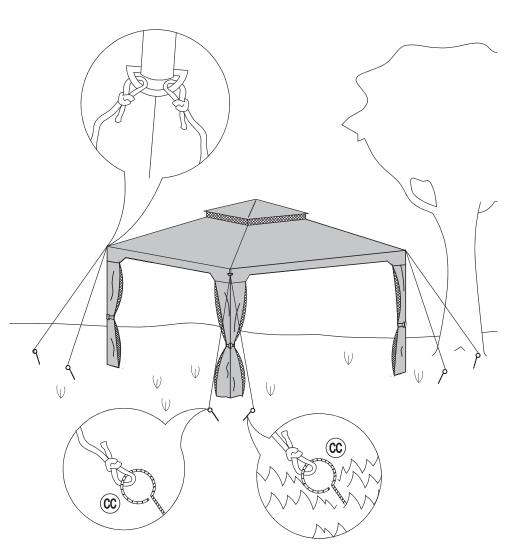

the ground for added safety and security.

#### IMPORTANT: RETAIN FOR FUTURE REFERENCE AND READ CAREFULLY

#### **Parts List**

Needed for assembly: (The following tools not included)









2 people











106cm





Long Support - 8 pcs







Short Support - 4 pcs







Top Short Beam - 4 pcs







Top Long Beam - 4 pcs







Base - 4 pcs







Beam Connector - 4 pcs









3

#### **STEP 2:Assembly of Beam Connector**



#### STEP 3:Assembly of Top Connector



#### STEP 4: Assembly of Big Canopy









#### STEP 5: Assembly of Small Canopy



#### **STEP 6:Assembly of Top Short Beam**



#### STEP 7:Assembly of Support



#### STEP 8:Assembly of Upper Post







#### STEP 10:Assembly of Base









STEP 12:Assembly of Big Canopy





#### STEP 14:Assembly of Stake





#### Welcome to visit our website and purchase our quality products!

Your suggestions and comments for COSTWAY are really important to us! We sincerely solicit you to go back to our shop and leave a good rating in just a simple click. It would be quite encouraging if you could kindly do so like below:

#### ★★★★ Great products so far

February 24, 2019

Great products so far. Fast delivery, easy setup, and working without any issues.

With your inspiring rating, COSTWAY will be more consistent to offer you EASY SHOPPING EXPERIENCE, GOOD PRODUCTS and EFFICIENT SERVICE!

US office: Fontana, California

**UK office: Ipswich** 



- \* Reward Points
- \* Exclusive Customer Service
- \* Personalized Recommendations
- \* Permanent Shopping Cart
- \* Order History

5 Star Rating



We would li