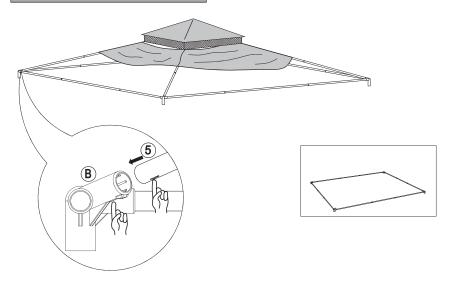

re and during use.
- · Remove canopy or take other precautions in high wind conditions.
- Anchor or stake a minimum of four (4) locations of the unit to the ground for added safety and security.

#### IMPORTANT: RETAIN FOR FUTURE REFERENCE AND READ CAREFULLY

#### **Parts List**

Needed for assembly: (The following tools not included)









2 people











106cm





Long Support - 8 pcs







Short Support - 4 pcs







Top Short Beam - 4 pcs







Top Long Beam - 4 pcs







Base - 4 pcs







Beam Connector - 4 pcs









3

#### **STEP 2:Assembly of Beam Connector**



#### STEP 3:Assembly of Top Connector



#### STEP 4: Assembly of Big Canopy









#### STEP 5: Assembly of Small Canopy



#### **STEP 6:Assembly of Top Short Beam**



#### STEP 7:Assembly of Support



#### STEP 8:Assembly of Upper Post







#### STEP 10:Assembly of Base









STEP 12:Assembly of Big Canopy





#### STEP 14:Assembly of Stake





#### Welcome to visit our website and purchase our quality products!

Your suggestions and comments for COSTWAY are really important to us! We sincerely solicit you to go back to our shop and leave a good rating in just a simple click. It would be quite encouraging if you could kindly do so like below:

#### ★★★★ Great products so far

February 24, 2019

Great products so far. Fast delivery, easy setup, and working without any issues.

With your inspiring rating, COSTWAY will be more consistent to offer you EASY SHOPPING EXPERIENCE, GOOD PRODUCTS and EFFICIENT SERVICE!

US office: Fontana, California

**UK office: Ipswich** 



- \* Rewa