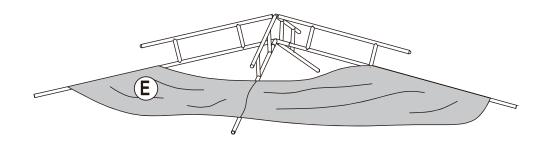

o withstand harsh weather, including high winds, rain, and snow.
- Verify that all nuts and bolts are tightly secured before and during use.
- · Remove canopy or take other precautions in high wind conditions.
- Anchor or stake a minimum of four (4) locations of the unit to the ground for added safety and security.

#### IMPORTANT: RETAIN FOR FUTURE REFERENCE AND READ CAREFULLY

#### **Parts List**

Needed for assembly: (The following tools not included)









2 people











106cm





Long Support - 8 pcs







Short Support - 4 pcs







Top Short Beam - 4 pcs







Top Long Beam - 4 pcs







Base - 4 pcs







Beam Connector - 4 pcs









3

#### **STEP 2:Assembly of Beam Connector**



#### STEP 3:Assembly of Top Connector



#### STEP 4: Assembly of Big Canopy









#### STEP 5: Assembly of Small Canopy



#### **STEP 6:Assembly of Top Short Beam**



#### STEP 7:Assembly of Support



#### STEP 8:Assembly of Upper Post







#### STEP 10:Assembly of Base









STEP 12:Assembly of Big Canopy





#### STEP 14:Assembly of Stake





#### Welcome to visit our website and purchase our quality products!

Your suggestions and comments for COSTWAY are really important to us! We sincerely solicit you to go back to our shop and leave a good rating in just a simple click. It would be quite encouraging if you could kindly do so like below:

#### ★★★★ Great products so far

February 24, 2019

Great products so far. Fast delivery, easy setup, and working without any issues.

With your inspiring rating, COSTWAY will be more consistent to offer you EASY SHOPP