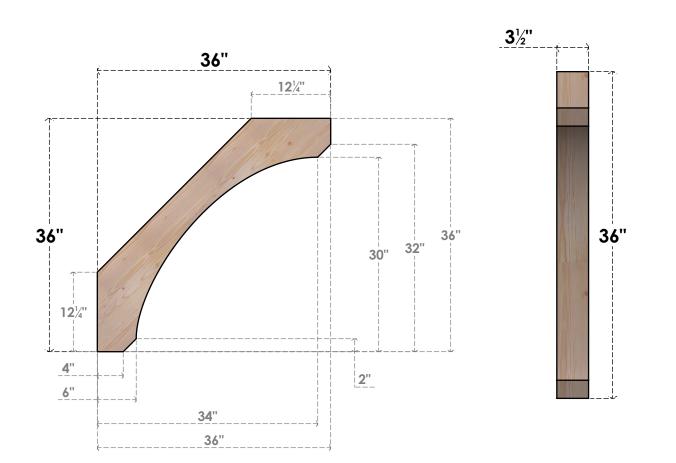

## BRC04X36X36LEC00SDF

3 1/2"W X 36"D X 36"H LEGACY SMOOTH BRACE, DOUGLAS FIR

SIDE

## **FRONT**

**EKENA MILLWORK** 2300 WEST MAIN ST. CLARKSVILLE, TX 75426 TOLL FREE: 866-607-0453 WWW.EKENAMILLWORK.COM