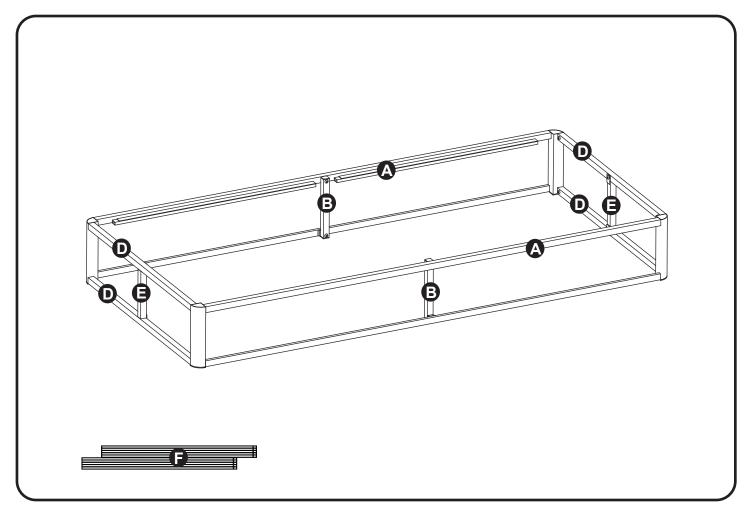

## **Components** ➤ A×2pcs **B**×2pcs •4pcs **⊜**×2pcs 0 0 F ×2pcs 1 ×12pcs M8-15 2×4pcs M8-35 ③×2pcs Allen Wrench