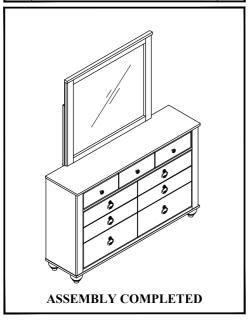

## **DRESSER & MIRROR**

## **ASSEMBLY INSTRUCTION**

**DESCRIPTION: DRESSER & MIRROR** 

Thank you for purchasing this quality product.Be sure to check all packing material carefully for small Hardware which may have come loose inside the carton during shipment.Identify and count all Hardware and compare with the Hardware List below.

Note: Take out assembly instructions sheet, hardware pack and feet packaging from the drawer which marked with the rope.

| Component List |                 |     |  |  |
|----------------|-----------------|-----|--|--|
| No             | Descriptions    | Qty |  |  |
| Α              | Mirror          | 1   |  |  |
| В              | Dresser         | 1   |  |  |
| С              | Mirror Support  | 2   |  |  |
| D              | Dresser Support | 1   |  |  |

| Hardware List |                      |     |  |
|---------------|----------------------|-----|--|
| No            | Descriptions         | Qty |  |
| 1             | PHCB Screw M4 x 32mm | 10  |  |