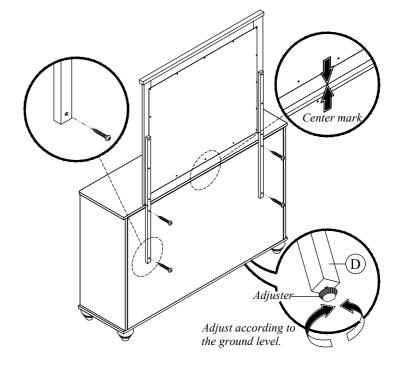

Note: Take out assembly instructions sheet, hardware pack and feet packaging from the drawer which marked with the rope.

| Component List |                 |     |  |  |
|----------------|-----------------|-----|--|--|
| No             | Descriptions    | Qty |  |  |
| Α              | Mirror          | 1   |  |  |
| В              | Dresser         | 1   |  |  |
| С              | Mirror Support  | 2   |  |  |
| D              | Dresser Support | 1   |  |  |

| Hardware List |                      |     |  |
|---------------|----------------------|-----|--|
| No            | Descriptions         | Qty |  |
| 1             | PHCB Screw M4 x 32mm | 10  |  |