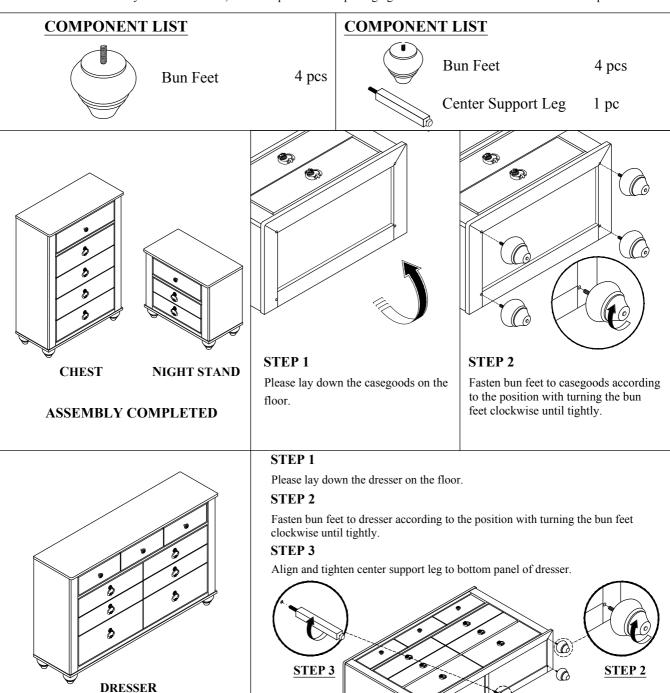

## **ASSEMBLY INSTRUCTION**

**DESCRIPTION: DRESSER & CHEST** 

Thank you for purchasing this quality product.Be sure to check all packing material carefully for small Hardware which may have come loose inside the carton during shipment.Identify and count all Hardware and compare with the Hardware List below.

Note: Take out assembly instructions sheet, hardware pack and feet packaging from the drawer which marked with the rope.