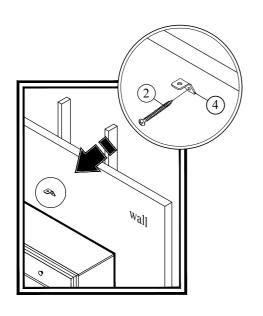

#### STEP 1

Attach a bracket securely to the back top rail of the casegoods using short screw provided, through the smaller hole.