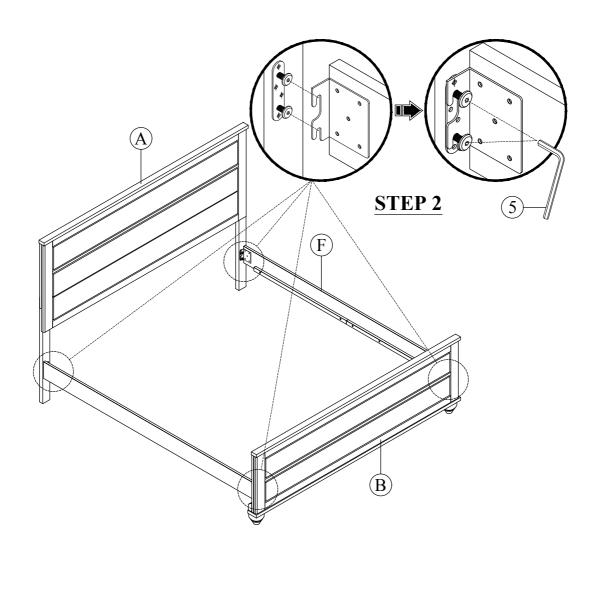

STEP 2 : Attach the Side Rail (F) to Headboard Leg R/L (E). Tighten SCREW on Headboard Leg by using L KEY M5 (5) & repeat the same step on Footboard (F).