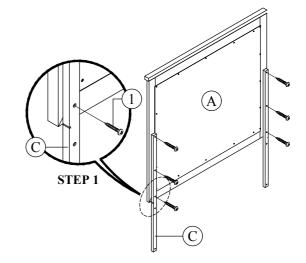

Note: Take out assembly instructions sheet, hardware pack and feet packaging from the drawer which marked with the rope.

| Component List |                 |     |  |  |
|----------------|-----------------|-----|--|--|
| No             | Descriptions    | Qty |  |  |
| Α              | Mirror          | 1   |  |  |
| В              | Dresser         | 1   |  |  |
| С              | Mirror Support  | 2   |  |  |
| D              | Dresser Support | 1   |  |  |

| Hardware List |                      |     |  |
|---------------|----------------------|-----|--|
| No            | Descriptions         | Qty |  |
| 1             | PHCB Screw M4 x 32mm | 10  |  |