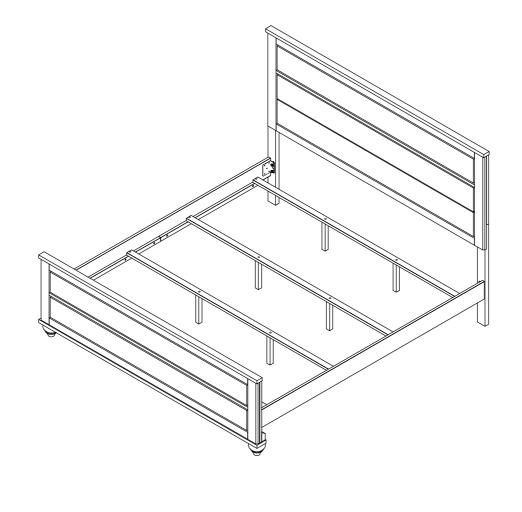

## **ASSEMBLY INSTRUCTION**

DESCRIPTION : KING HEADBOAD / FOOTBOARD AND SIDERAIL

Thank you for purchasing this quality product.Be sure to check all packing material carefully for small Hardware which may have come loose inside the carton during shipment.Identify and count all Hardware and compare with the Hardware List below.

| Component List        |                  |     |  |
|-----------------------|------------------|-----|--|
| Headboard & Footboard |                  |     |  |
| No                    | Descriptions     | Qty |  |
| Α                     | Headboard Panel  | 1   |  |
| В                     | Footboard Panel  | 1   |  |
| С                     | Bed Slat         | 4   |  |
| D                     | Bed Slat Support | 8   |  |
| Е                     | Leg (L/R)        | 2   |  |

| Side Rail |                                        |                                   |     |  |
|-----------|----------------------------------------|-----------------------------------|-----|--|
| No        | Descriptions                           |                                   |     |  |
| F         | Side Rail (L/R)                        |                                   |     |  |
| I         | Hardware List In Headboard & Footboard |                                   |     |  |
| No        | Descriptions                           |                                   | Qty |  |
| 1         | JCBC Screw M6 x 30mm                   |                                   | 6   |  |
| 2         | Spring Washer Ø1/4"                    |                                   | 6   |  |
| 3         | Flat Washer Ø1/4" x 13mm               | 0                                 | 6   |  |
| 4         | L Key M4                               |                                   | 1   |  |
| 5         | L Key M5                               |                                   | 1   |  |
| 6         | CSK M4 x 32mm                          | <ammr⊕< td=""><td>8</td></ammr⊕<> | 8   |  |