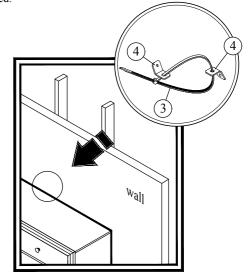

#### STEP 2

Locate the other bracket on the wall over a wall stud and two inches below the mounting bracket secured to the back of casegoods. Attached to the wall stud using the long screw provided, through the smaller hole.

#### STEP 3

Place the casegoods into position so both mounting brackets are vertically in line. Lace the end of the restraint strap through the larger hole in each mounting bracket. Bring both ends together and slide the flat end through the locking end and draw it through until all slack is removed. Confirm that the strap is securely laced and locked.