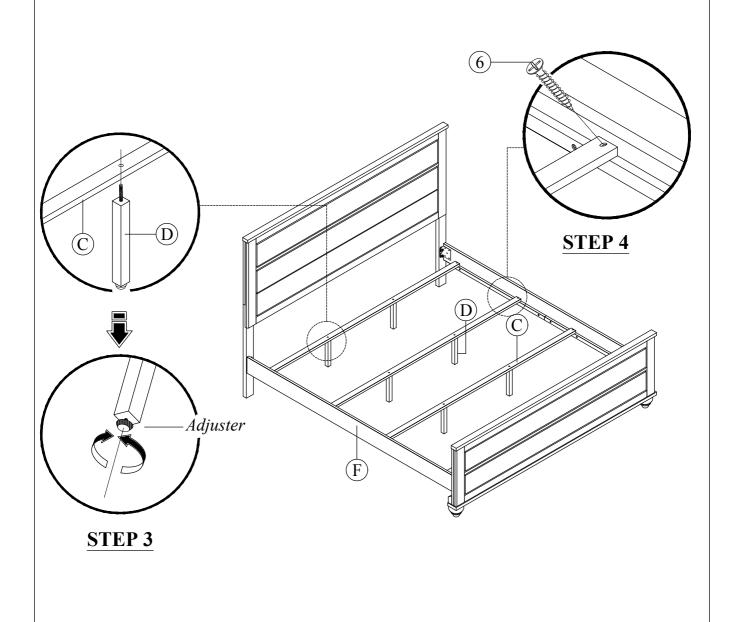

STEP 3: Attach the Bed Slat Support (D) to the bottom of each Bed Slat (C).

STEP 4: Attach Bed Slat (C) and tighten to Side Rail (F) with CSK M4 x 32mm (6).