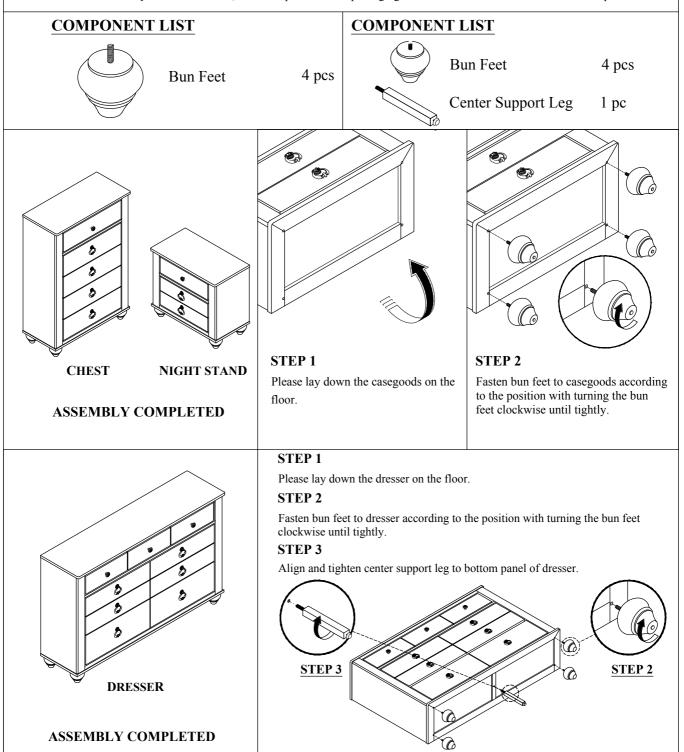

## **ASSEMBLY INSTRUCTION**

**DESCRIPTION: DRESSER & CHEST** 

Thank you for purchasing this quality product.Be sure to check all packing material carefully for small Hardware which may have come loose inside the carton during shipment.Identify and count all Hardware and compare with the Hardware List below.

Note: Take out assembly instructions sheet, hardware pack and feet packaging from the drawer which marked with the rope.