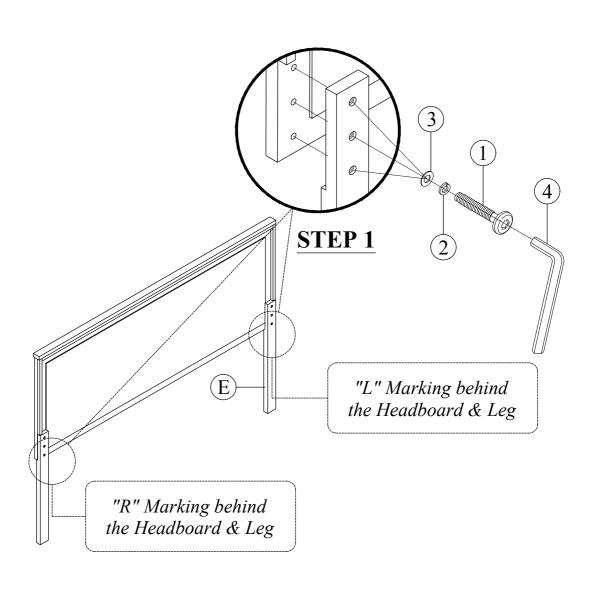

STEP 1: Attach & tighten the Headboard Leg (E) to the Headboard Panel (A). Affix Headboard & Headboard Leg using JCBC screw M6 x 30mm (4), Spring Washer (2), Flat Washer (3) using L Key M4 (4).