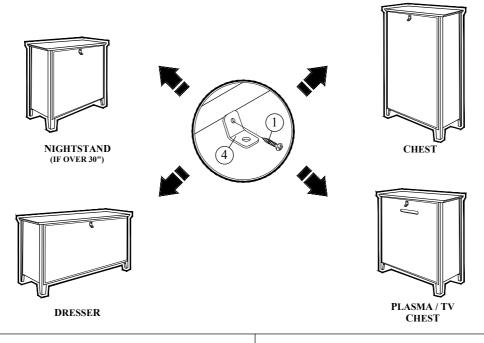

### ANTI - TIPPING KIT FOR CHEST, DRESSER, PLASMA/TV CHEST & NIGHTSTAND (IF OVER 30")

# This Tip Restraint Must Be Attached To A Wall Stud Using Long Screw Enclosed

| HARD | WARE                                                                                                                                                                                                                                                                                                                                                                                                                                                                                                                                                                                                                                                                                                                                                                                                                                                                                                                                                                                                                                                                                                                                                                                                                                                                                                                                                                                                                                                                                                                                                                                                                                                                                                                                                                                                                                                                                                                                                                                                                                                                                                                           |             |       |
|------|--------------------------------------------------------------------------------------------------------------------------------------------------------------------------------------------------------------------------------------------------------------------------------------------------------------------------------------------------------------------------------------------------------------------------------------------------------------------------------------------------------------------------------------------------------------------------------------------------------------------------------------------------------------------------------------------------------------------------------------------------------------------------------------------------------------------------------------------------------------------------------------------------------------------------------------------------------------------------------------------------------------------------------------------------------------------------------------------------------------------------------------------------------------------------------------------------------------------------------------------------------------------------------------------------------------------------------------------------------------------------------------------------------------------------------------------------------------------------------------------------------------------------------------------------------------------------------------------------------------------------------------------------------------------------------------------------------------------------------------------------------------------------------------------------------------------------------------------------------------------------------------------------------------------------------------------------------------------------------------------------------------------------------------------------------------------------------------------------------------------------------|-------------|-------|
| 1.   | - Carrell                                                                                                                                                                                                                                                                                                                                                                                                                                                                                                                                                                                                                                                                                                                                                                                                                                                                                                                                                                                                                                                                                                                                                                                                                                                                                                                                                                                                                                                                                                                                                                                                                                                                                                                                                                                                                                                                                                                                                                                                                                                                                                                      | Short screw | 1 pc  |
| 2.   | A CONTRACTOR OF THE PARTY OF TH | Long screw  | 1 pc  |
| 3.   |                                                                                                                                                                                                                                                                                                                                                                                                                                                                                                                                                                                                                                                                                                                                                                                                                                                                                                                                                                                                                                                                                                                                                                                                                                                                                                                                                                                                                                                                                                                                                                                                                                                                                                                                                                                                                                                                                                                                                                                                                                                                                                                                | Cable tie   | 1 pc  |
| 4.   | <u>©</u>                                                                                                                                                                                                                                                                                                                                                                                                                                                                                                                                                                                                                                                                                                                                                                                                                                                                                                                                                                                                                                                                                                                                                                                                                                                                                                                                                                                                                                                                                                                                                                                                                                                                                                                                                                                                                                                                                                                                                                                                                                                                                                                       | L Bracket   | 2 pcs |