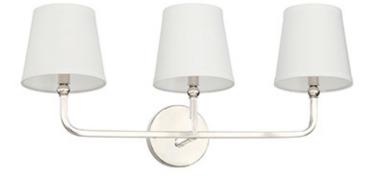

# **3 LIGHT VANITY**

Polished Nickel

Available Finishes: Aged Brass (AD), Brushed Nickel (BN), Matte Black (MB), Polished Nickel (PN)

#### DIMENSIONS

Dimensions: 25.5"W x 12"H x 7.25"E Product Weight: 2.5 lbs. Backplate: 5"W x 5"H x 0.75"E Junction: Ctr/Top: 9.5"; Ctr/Btm: 2.5"

#### SHADE DESCRIPTION

White Fabric Stay-Straight Shades Shade Dimensions: 4.5 "W x 6"H