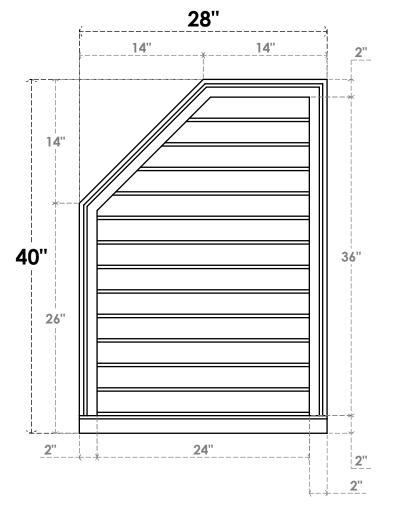

## GVPOL28X4003SN

28"W X 40"H HALF OCTAGON TOP LEFT SURFACE MOUNT PVC GABLE VENT: NON-FUNCTIONAL, W/ 2"W X 2"P BRICKMOULD SILL FRAME

**FRONT** 

SIDE

LOUVER HEIGHT: 2 3/4" LOUVER QTY: 13

2. DRAWING MAT NOT BE TO SCALE
3. THIS DRAWING IS INTENDED FOR DESIGN AND PLANNING PURPOSES ONLY.
4. ALL INFORMATION CONTAINED HEREIN WAS CURRENT AT THE TIME OF DEVELOPMENT BUT MUST BE REVIEWED AND APPROVED BY THE PRODUCT MANUFACTURER TO BE CONSIDERED ACCURATE.
5. ARCHITECTURAL GRADE PVC PRODUCTS ARE MADE FROM EXPANDED CELLULAR PVC AND COME NATURALLY WHITE BUT MAY BE