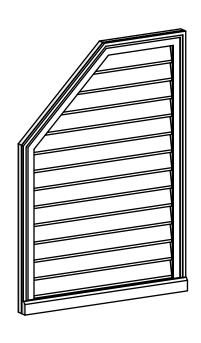

## GVPOL28X4003SN

28"W X 40"H HALF OCTAGON TOP LEFT SURFACE MOUNT PVC GABLE VENT: NON-FUNCTIONAL, W/ 2"W X 2"P BRICKMOULD SILL FRAME

**FRONT** 

SIDE

LOUVER HEIGHT: 2 3/4" LOUVER QTY: 13

2. DRAWING MAT NOT BE TO SCALE
3. THIS DRAWING IS INTENDED FOR DESIGN AND PLANNING PURPOSES ONLY.
4. ALL INFORMATION CONTAINED HEREIN WAS CURRENT AT THE TIME OF DEVELOPMENT BUT MUST BE REVIEWED AND APPROVED BY THE PRODUCT MANUFACTURER TO BE CONSIDERED ACCURATE.
5. ARCHITECTURAL GRADE PVC PRODUCTS ARE MADE FROM EXPANDED CELLULAR PVC AND COME NATURALLY WHITE BUT MAY BE