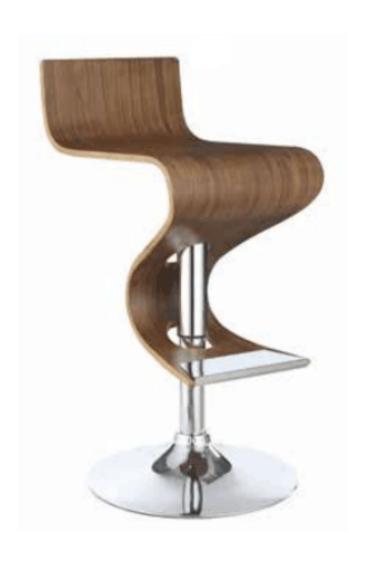

# BARSTOOL

# **PARTS IDENTIFICATION**

| A-SEAT | 1PC | B-GAS CYLINDER  TPC |
|--------|-----|---------------------|
| C-BASE | 1PC | D-COVER RING  1PC   |