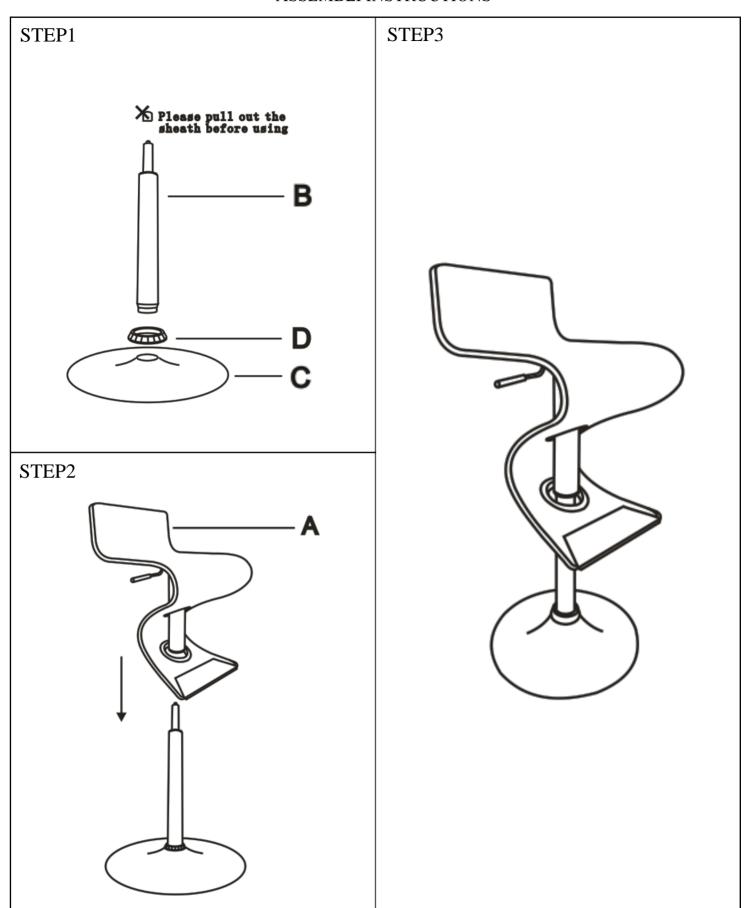

# BARSTOOL

# ASSEMBLY INSTRUCTIONS



### ASSEMBLY INSTRUCTIONS

#### ASSEMBLY TIPS:

- 1. Remove hardware from box and sort by size.
- 2. Please check to see that all hardware and parts are present prior to start of assembly.
- 3. Please follow attached instructions in the same sequence as numbered to assure fast & easy assembly.



#### Warning!

- 1. Don't attempt to repair or modify parts that are broken or defective. Please contact the store immediately.
- 2. This product is for home use only and not intended for commercial establishment.

ASSEMBLY TIME PER UNIT: 10MINUTES

# **PARTS IDENTIFICATION**



| A-SEAT | 1PC | B-GAS CYLINDER  TPC |
|--------|-----|---------------------|
| C-BASE | 1PC | D-COVER RING  1PC   |

# **ASSEMBLYINSTRUCTIONS**