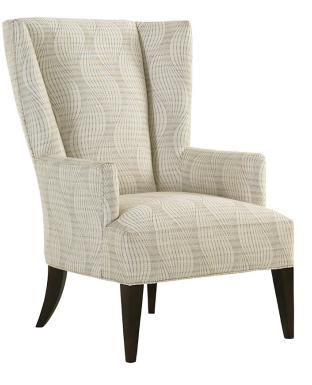

## **Brockton Wing Chair**

| Item #:7658-11               |                                                                                                                                                                                                                                                                                                                                                                                        |
|------------------------------|----------------------------------------------------------------------------------------------------------------------------------------------------------------------------------------------------------------------------------------------------------------------------------------------------------------------------------------------------------------------------------------|
| DESCRIPTION                  | The sleek design of this modern wing chair is a great scale and perfect for contemporary living. MacArthur Park delivers and updated look while retaining a connection to the past, so although a wing chair may be considered a vintage idea, the updated lines and fabric selection is decisively updated and fresh for new traditionalists. Also available in leather as LL7968-11. |
| SPECIFICATIONS               | Body Fabric: 5072-11 Grade 5<br>Tight Back<br>Seat: Tight<br>Finish: Chase Park                                                                                                                                                                                                                                                                                                        |
| DIMENSIONS                   | 32W x 361/2D x 45H in.                                                                                                                                                                                                                                                                                                                                                                 |
| INSIDE WIDTH<br>INSIDE DEPTH | 21 in.<br>22 in.                                                                                                                                                                                                                                                                                                                                                                       |
| ARM HEIGHT<br>SEAT HEIGHT    | 25½ in.<br>17 in.                                                                                                                                                                                                                                                                                                                                                                      |