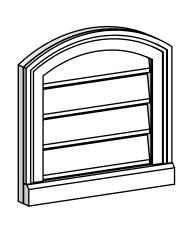

## GVPAR16X1603SF

16"W X 16"H ARCH TOP SURFACE MOUNT PVC GABLE VENT: FUNCTIONAL, W/ 2"W X 2"P **BRICKMOULD SILL FRAME** 

**FRONT** 

SIDE

**VENTING AREA: 9 SQ IN** LOUVER HEIGHT: 3"

LOUVER QTY: 4

EKENA MILLWORK 2300 WEST MAIN ST. CLARKSVILLE, TX 75426 TOLL FREE: 866-607-0453 WWW.EKENAMILLWORK.COM