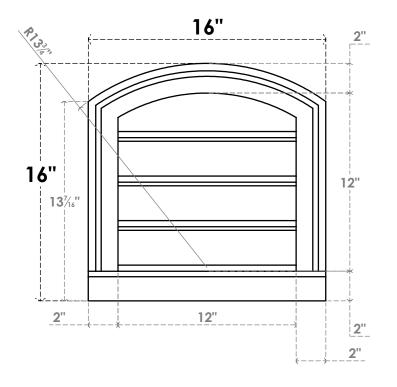

## GVPAR16X1603SF

16"W X 16"H ARCH TOP SURFACE MOUNT PVC GABLE VENT: FUNCTIONAL, W/ 2"W X 2"P **BRICKMOULD SILL FRAME** 

**FRONT** 

SIDE

**VENTING AREA: 9 SQ IN** LOUVER HEIGHT: 3"

LOUVER QTY: 4

EKENA MILLWORK 2300 WEST MAIN ST. CLARKSVILLE, TX 75426 TOLL FREE: 866-607-0453 WWW.EKENAMILLWORK.COM