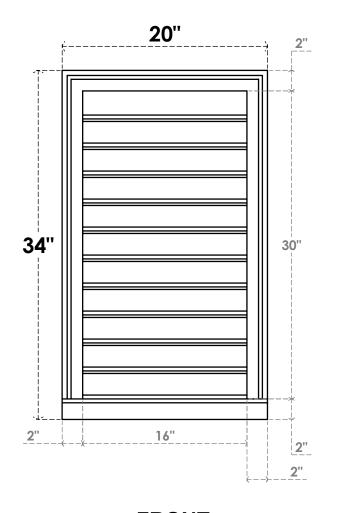

## GVPVE20X3403SF

20"W X 34"H RECTANGLE SURFACE MOUNT PVC GABLE VENT: FUNCTIONAL, W/ 2"W X 2"P **BRICKMOULD SILL FRAME** 

**VENTING AREA: 40 SQ IN** LOUVER HEIGHT: 2 3/4"

LOUVER QTY: 11

**FRONT** 

SIDE

**EKENA MILLWORK** 2300 WEST MAIN ST. CLARKSVILLE, TX 75426 TOLL FREE: 866-607-0453 WWW.EKENAMILLWORK.COM