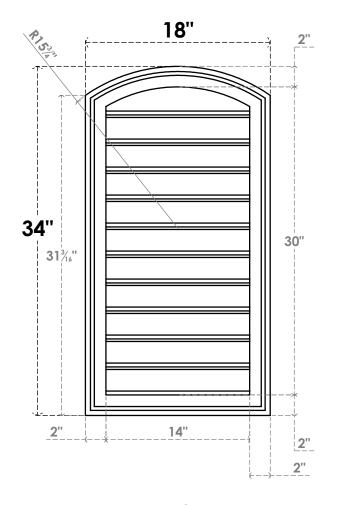

## GVPAR18X3402SF

18"W X 34"H ARCH TOP SURFACE MOUNT PVC GABLE VENT: FUNCTIONAL, W/ 2"W X 1-1/2"P **BRICKMOULD FRAME** 

**FRONT** 

SIDE

**VENTING AREA: 35 SQ IN** LOUVER HEIGHT: 2 3/4"

LOUVER QTY: 11

**EKENA MILLWORK** 2300 WEST MAIN ST. CLARKSVILLE, TX 75426 TOLL FREE: 866-607-0453 WWW.EKENAMILLWORK.COM