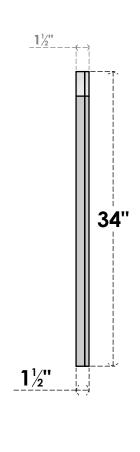

## GVPAR18X3402SF

18"W X 34"H ARCH TOP SURFACE MOUNT PVC GABLE VENT: FUNCTIONAL, W/ 2"W X 1-1/2"P **BRICKMOULD FRAME** 

**FRONT** 

SIDE

**VENTING AREA: 35 SQ IN** LOUVER HEIGHT: 2 3/4"

LOUVER QTY: 11

**EKENA MILLWORK** 2300 WEST MAIN ST. CLARKSVILLE, TX 75426 TOLL FREE: 866-607-0453 WWW.EKENAMILLWORK.COM