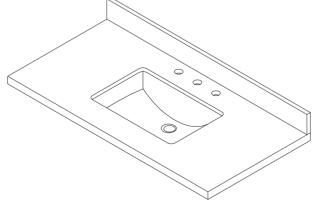

## **INSTALLATION SPECIFICATION**

| Sku:                       | 706343-CTP-RG                                                                                            |
|----------------------------|----------------------------------------------------------------------------------------------------------|
| Product Dimensions:        | 43"W x 22"D x 9"H                                                                                        |
| Sink-External Dimension:   | 201/8"W x 143/4"D x 81/4"H                                                                               |
| Sink-Internal Dimension:   | 17 <sup>5</sup> / <sub>7</sub> "W x 11 <sup>5</sup> / <sub>8</sub> "D x 6 <sup>5</sup> / <sub>7</sub> "H |
| Countertop Thickness:      | 13/7"                                                                                                    |
| Drain Hole Diameter:       | ф 35%"                                                                                                   |
| Weight:                    | 90.2 lbs                                                                                                 |
| Material:                  | Engineered Stone                                                                                         |
| Color Finish:              | Reticulated Grey (RG)                                                                                    |
| Edge Polishing:            | Flat Edge                                                                                                |
| Faucet Hole Spacing (in.): | 4 in.Widespread                                                                                          |
| Sink:                      | Single Sink                                                                                              |

Jaen 43"x22"

**Bathroom Vanity Top** 

All maesurements are approximate .Maesurements may vary +/-1/2