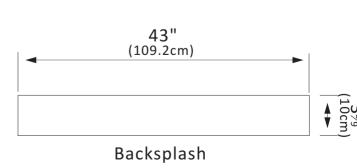

## **INSTALLATION SPECIFICATION**

| Sku:                       | 706343-CTP-RG                                                                                            |
|----------------------------|----------------------------------------------------------------------------------------------------------|
| Product Dimensions:        | 43"W x 22"D x 9"H                                                                                        |
| Sink-External Dimension:   | 201/8"W x 143/4"D x 81/4"H                                                                               |
| Sink-Internal Dimension:   | 17 <sup>5</sup> / <sub>7</sub> "W x 11 <sup>5</sup> / <sub>8</sub> "D x 6 <sup>5</sup> / <sub>7</sub> "H |
| Countertop Thickness:      | 13/7"                                                                                                    |
| Drain Hole Diameter:       | ф 35%"                                                                                                   |
| Weight:                    | 90.2 lbs                                                                                                 |
| Material:                  | Engineered Stone                                                                                         |
| Color Finish:              | Reticulated Grey (RG)                                                                                    |
| Edge Polishing:            | Flat Edge                                                                                                |
| Faucet Hole Spacing (in.): | 4 in.Widespread                                                                                          |
| Sink:                      | Single Sink                                                                                              |

Jaen 43"x22"

**Bathroom Vanity Top** 

All maesurements are approximate .Maesurements may vary +/-1/2