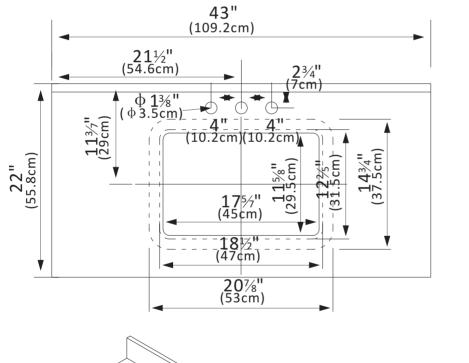

## **INSTALLATION SPECIFICATION**

| Sku:                       | 706343-CTP-RG                                                                                            |
|----------------------------|----------------------------------------------------------------------------------------------------------|
| Product Dimensions:        | 43"W x 22"D x 9"H                                                                                        |
| Sink-External Dimension:   | 201/8"W x 143/4"D x 81/4"H                                                                               |
| Sink-Internal Dimension:   | 17 <sup>5</sup> / <sub>7</sub> "W x 11 <sup>5</sup> / <sub>8</sub> "D x 6 <sup>5</sup> / <sub>7</sub> "H |
| Countertop Thickness:      | 13/7"                                                                                                    |
| Drain Hole Diameter:       | ф 35%"                                                                                                   |
| Weight:                    | 90.2 lbs                                                                                                 |
| Material:                  | Engineered Stone                                                                                         |
| Color Finish:              | Reticulated Grey (RG)                                                                                    |
| Edge Polishing:            | Flat Edge                                                                                                |
| Faucet Hole Spacing (in.): | 4 in.Widespread                                                                                          |
| Sink:                      | Single Sink                                                                                              |

Jaen 43"x22"

**Bathroom Vanity Top** 

All maesurements are approximate .Maesurements may vary +/-1/2