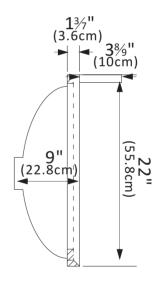

## **INSTALLATION SPECIFICATION**

| Sku:                       | 706343-CTP-RG                                                                                            |
|----------------------------|----------------------------------------------------------------------------------------------------------|
| Product Dimensions:        | 43"W x 22"D x 9"H                                                                                        |
| Sink-External Dimension:   | 201/8"W x 143/4"D x 81/4"H                                                                               |
| Sink-Internal Dimension:   | 17 <sup>5</sup> / <sub>7</sub> "W x 11 <sup>5</sup> / <sub>8</sub> "D x 6 <sup>5</sup> / <sub>7</sub> "H |
| Countertop Thickness:      | 13/7"                                                                                                    |
| Drain Hole Diameter:       | ф 35%"                                                                                                   |
| Weight:                    | 90.2 lbs                                                                                                 |
| Material:                  | Engineered Stone                                                                                         |
| Color Finish:              | Reticulated Grey (RG)                                                                                    |
| Edge Polishing:            | Flat Edge                                                                                                |
| Faucet Hole Spacing (in.): | 4 in.Widespread                                                                                          |
| Sink:                      | Single Sink                                                                                              |

Jaen 43"x22"

**Bathroom Vanity Top** 

All maesurements are approximate .Maesurements may vary +/-1/2