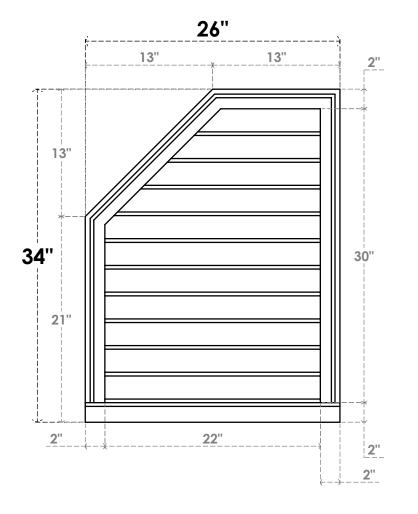

## GVPOL26X3403SN

26"W X 34"H HALF OCTAGON TOP LEFT SURFACE MOUNT PVC GABLE VENT: NON-FUNCTIONAL, W/ 2"W X 2"P BRICKMOULD SILL FRAME

**FRONT** 

SIDE

LOUVER HEIGHT: 2 3/4" LOUVER QTY: 11

1. INSTALLATION TO BE COMPLETED IN ACCORDANCE WITH MANUFACTURER'S SPECIFICATIONS.
2. DRAWING MAY NOT BE TO SCALE