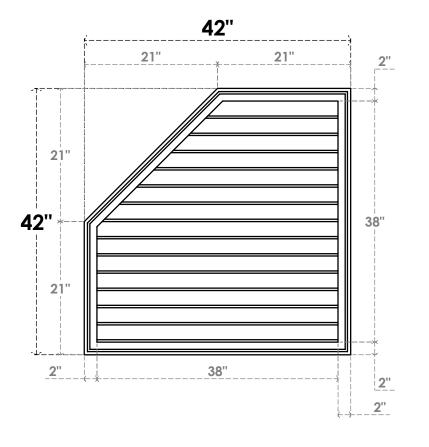

## GVPOL42X4202SN

42"W X 42"H HALF OCTAGON TOP LEFT SURFACE MOUNT PVC GABLE VENT: NON-FUNCTIONAL, W/ 2"W X 1-1/2"P BRICKMOULD FRAME

**FRONT** 

SIDE

LOUVER HEIGHT: 2 3/4" LOUVER QTY: 14

EKENA MILLWORK 2300 WEST MAIN ST. CLARKSVILLE, TX 75426 TOLL FREE: 866-607-0453 WWW.EKENAMILLWORK.COM