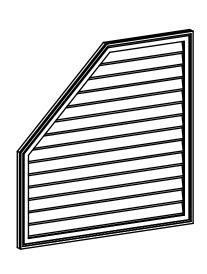

## GVPOL42X4202SN

42"W X 42"H HALF OCTAGON TOP LEFT SURFACE MOUNT PVC GABLE VENT: NON-FUNCTIONAL, W/ 2"W X 1-1/2"P BRICKMOULD FRAME

**FRONT** 

SIDE

LOUVER HEIGHT: 2 3/4" LOUVER QTY: 14

EKENA MILLWORK 2300 WEST MAIN ST. CLARKSVILLE, TX 75426 TOLL FREE: 866-607-0453 WWW.EKENAMILLWORK.COM