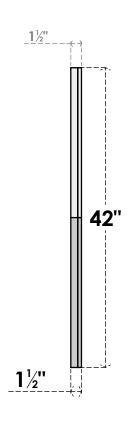

## GVPOL42X4202SN

42"W X 42"H HALF OCTAGON TOP LEFT SURFACE MOUNT PVC GABLE VENT: NON-FUNCTIONAL, W/ 2"W X 1-1/2"P BRICKMOULD FRAME

**FRONT** 

SIDE

LOUVER HEIGHT: 2 3/4" LOUVER QTY: 14

EKENA MILLWORK 2300 WEST MAIN ST. CLARKSVILLE, TX 75426 TOLL FREE: 866-607-0453 WWW.EKENAMILLWORK.COM