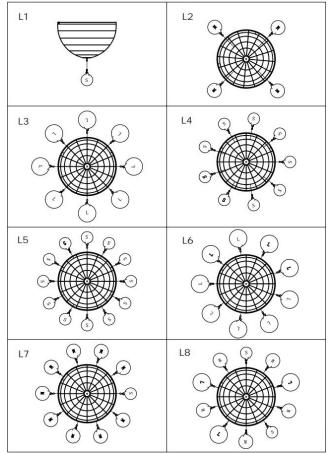

5. Pass the lines through the collar ring and canopy, and connect the lines of the lamp with lines reserved on the ceiling with wiring nuts.

- 6. Install canopy to collar loop and secure with collar ring.
- 7. Attach fixture loop to collar loop and secure.
- 8. Install glass balls starting from bottom to the top, as shown in figures