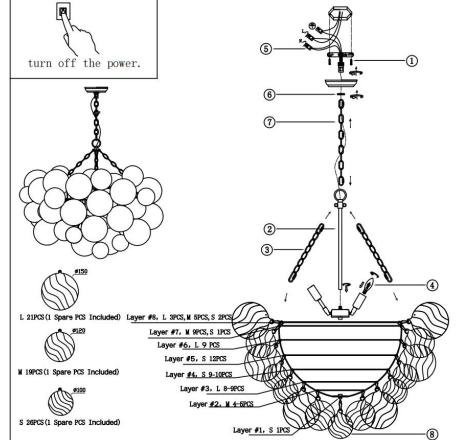

## Package includes

1 x Chandelier Light 1 x Accessories Kit 1 x User's Manual

## **Installation Instructions**

1. Fix the mounting plate on the junction box with screws.

2. Get the wire through the tube and screw it on the fixture body.

- 3. Connect the chains with the hanging rings and fixture body.
- 4. Assemble the bulbs (Not included)

5. Pass the lines through the collar ring and canopy, and connect the lines of the lamp with lines reserved on the ceiling with wiring nuts.

- 6. Install canopy to collar loop and secure with collar ring.
- 7. Attach fixture loop to collar loop and secure.
- 8. Install glass balls starting from bottom to the top, as shown in figures