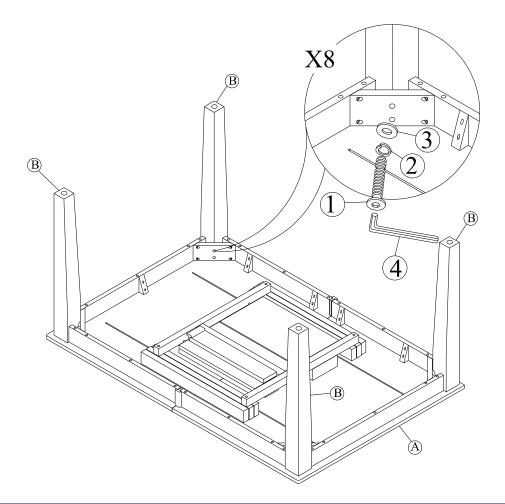

#### STEP 1

Place legs (B) in position as shown below. Use bolts (1) and washers (2),(3) to attach legs, tighten with the Allen key (4).