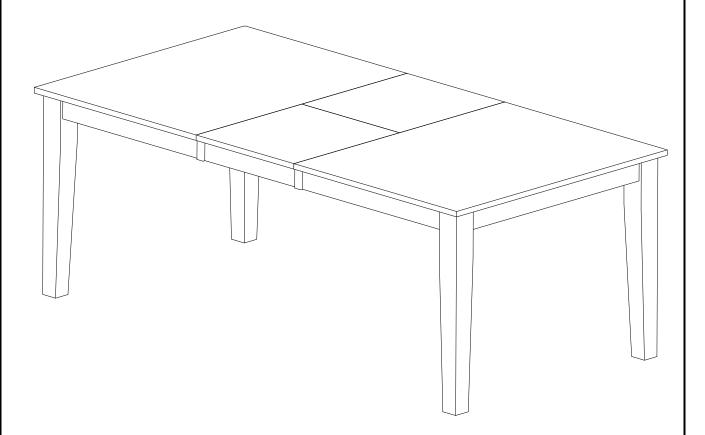

## **ASSEMBLY INSTRUCTIONS**

Description :RECTANGULAR DINING TABLE 36"x66" WITH 12" BUTTERFLY

LEAF Dimension :36"Wx54"/66"Dx30"H

Cube size : 57"x38.5"x6.3" NW: 94.6 LBS

GW: 99 LBS

# STEP 2

Unlock the table top underneath, at two sides. And then pull the table top apart.

RECTANGULAR DINING TABLE 36"x66" WITH 12" BUTTERFLY LEAF