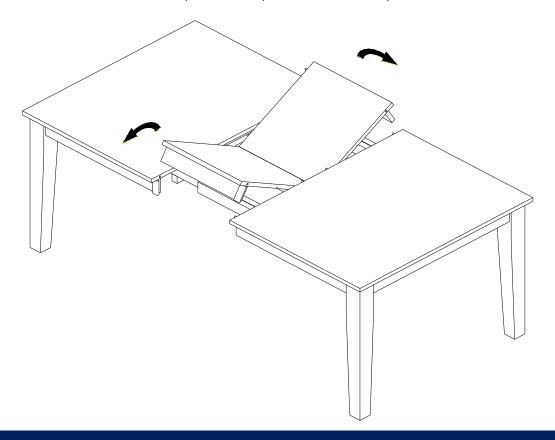

# STEP 3

Place the leaf in the center of the open table top. Push the table top closed.