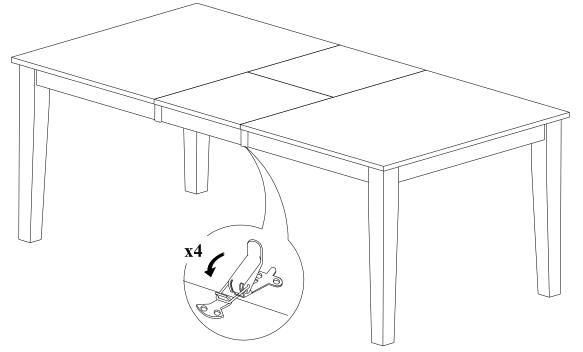

# STEP 2

Unlock the table top underneath, at two sides. And then pull the table top apart.

RECTANGULAR DINING TABLE 36"x66" WITH 12" BUTTERFLY LEAF

# STEP 4

Lock the mechanism underneath 2 sides of the table top as shown below.

RECTANGULAR DINING TABLE 36"x66" WITH 12" BUTTERFLY LEAF