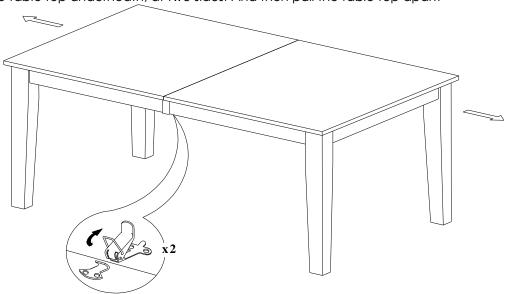

# STEP 2

Unlock the table top underneath, at two sides. And then pull the table top apart.

RECTANGULAR DINING TABLE 36"x66" WITH 12" BUTTERFLY LEAF

# STEP 4

Lock the mechanism underneath 2 sides of the table top as shown below.

RECTANGULAR DINING TABLE 36"x66" WITH 12" BUTTERFLY LEAF