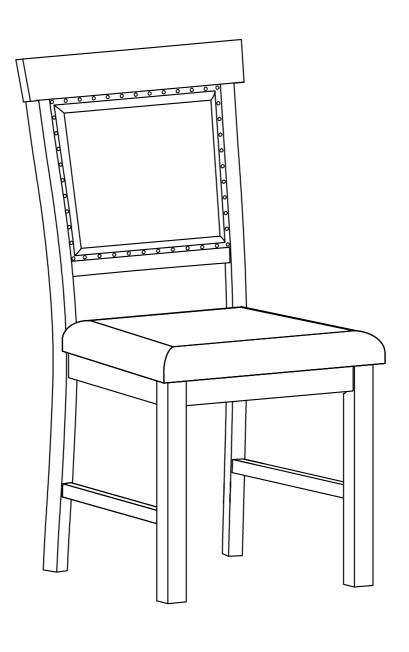

#### **Dining Chair**

Please read these instructions fully before starting assembly:

- 1. Place all wooden parts on a clean and smooth surface such as a rug or carpet to avoid scratching the parts.
- 2. Kindly follow the assembly instructions step by step.
- 3. Do not tighten all screws and bolts until the table is fully assembled.
- 4. Unscrew the protective plastique supports from the metal insert of the table legs before assembly.
- 5. Parts of the assembly will be easier with 2 people.