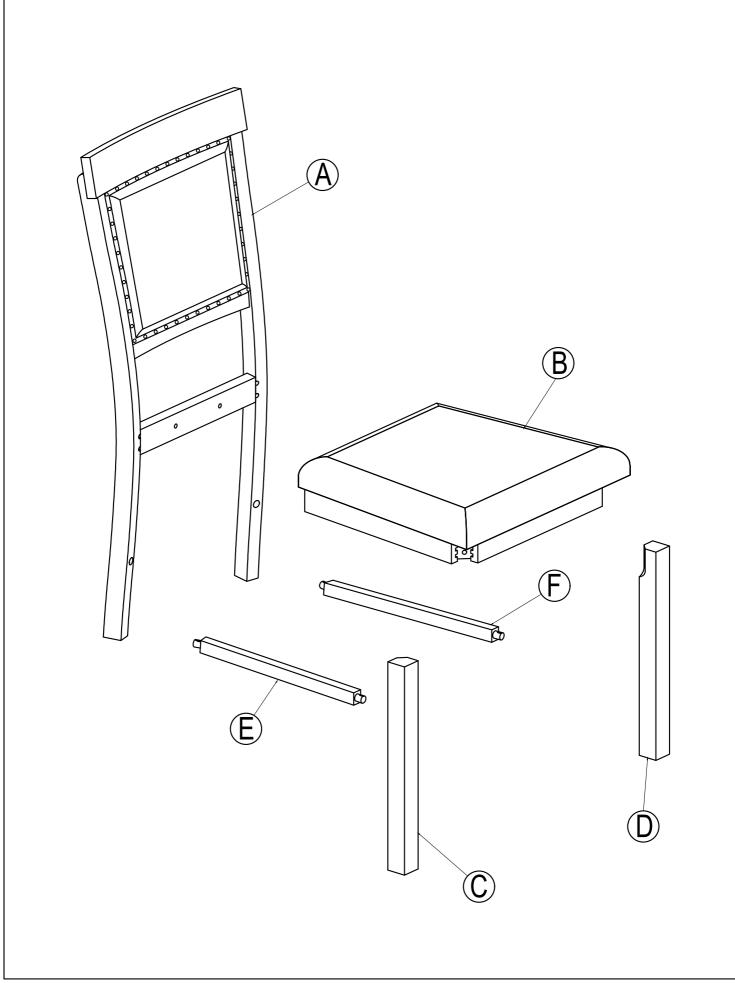

# **ASSEMBLY INSTRUCTIONS** Part List A $\bigcirc$ BACK FRAME (4 pcs) SEAT FRAME (4 pcs) **(C** LEG LEFT (4 pcs) LEG RIGHT (4 pcs) (E) LEFT SIDE STRETCHER (4 pcs) RIGHT SIDE STRETCHER (4 pcs)