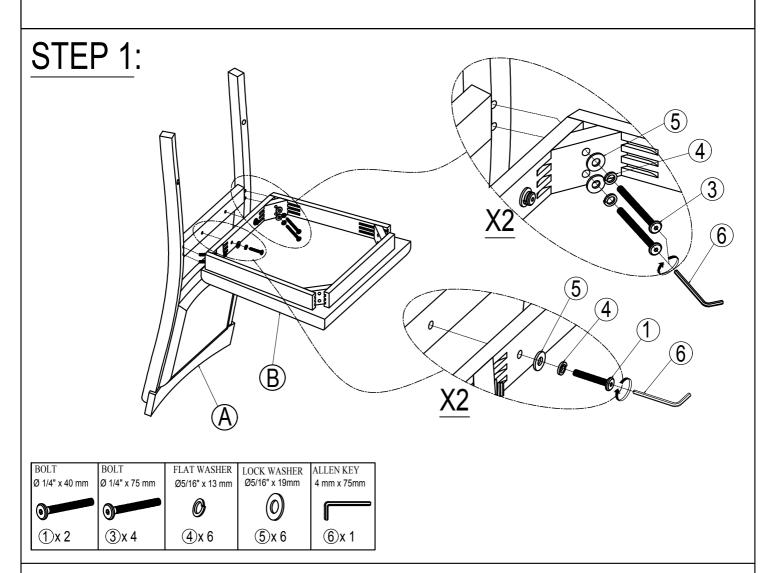

### **ASSEMBLY INSTRUCTIONS** Hardware List 1 2 Ø 1/4" x 40mm Ø 1/4" x 55mm BOLT (8pcs) BOLT (16 pcs) 3 (4)Ø 1/4" x 75mm Ø5/16" x 13mm BOLT (16 pcs) FLAT WASHER (40 pcs) <u>(5)</u> 6 Ø5/16" x 19mm 4mm ALLEN KEY (1pc) LOCK WASHER (40 pcs) Ø4 x 38mm WOOD SCREWS (16 pcs)