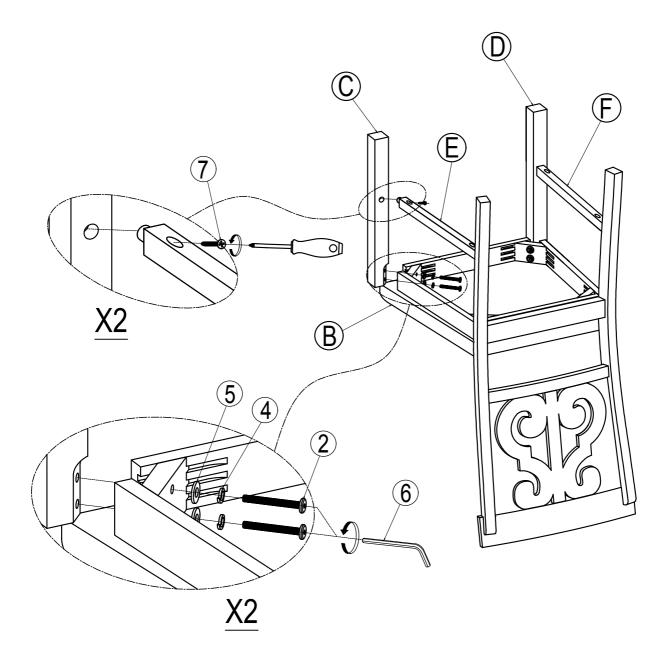

# STEP 3:

| BOLT           | FLAT WASHER    | LOCK WASHER   | ALLEN KEY   | WOOD SCREWS |
|----------------|----------------|---------------|-------------|-------------|
| Ø 1/4" x 55 mm | Ø5/16" x 13 mm | Ø5/16" x 19mm | 4 mm x 75mm | Ø4 x 38mm   |
| _              | <b>a</b>       |               |             | _           |
| 0              | <b>Ø</b>       |               |             | <i>⊕</i>    |