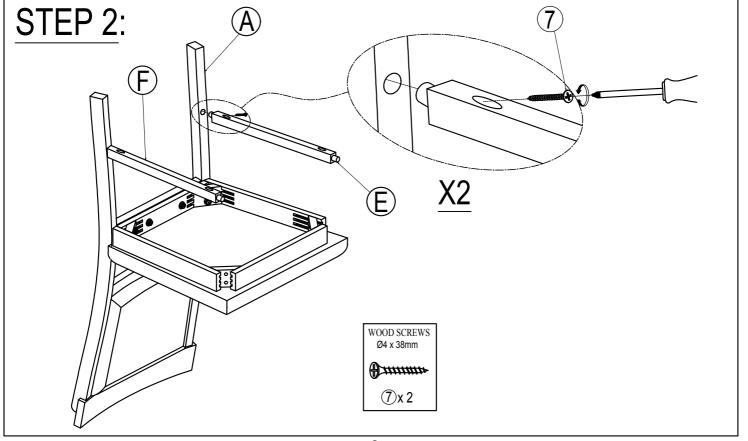

### **ASSEMBLY INSTRUCTIONS** Hardware List 1 2 Ø 1/4" x 40mm Ø 1/4" x 55mm BOLT (8pcs) BOLT (16 pcs) 3 (4)Ø 1/4" x 75mm Ø5/16" x 13mm BOLT (16 pcs) FLAT WASHER (40 pcs) <u>(5)</u> 6 Ø5/16" x 19mm 4mm ALLEN KEY (1pc) LOCK WASHER (40 pcs) Ø4 x 38mm WOOD SCREWS (16 pcs)