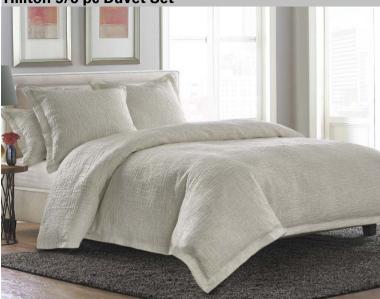

# HILLTON COLLECTION

## MICHAFI AMINI®

Hillton 5/6 pc Duvet Set

Manifest your inner serenity with the Hillton duvet set. Designed with a lovely raised linear texture, this bedding look showcases a soft architectural look within a casual style. The duvet has cotton/poly back fabric and button closure to easily secure an insert (not included), and the duvet and shams have 2-inch flanges. The shams are self-reversing and include hidden zippers in the flange to enhance this clean look. Sublime details throughout are expertly crafted.

### 5 pc QUEEN DUVET SET (BCS-QD05-HILTN-NAT)

- \* 1 pc Queen Duvet 92 in x 96 in
- \* 2 Standard Shams 20 x 26 x 2 in Flange (unfilled)
- \* 2 pc Euro Shams 26 x 26 x 2 in Flange (unfilled)

### 6 pc KING DUVET SET (BCS-KD06-HILTN-NAT)

- \* 1 pc King Coverlet 110 in x 96 in
- \* 2 King Shams 20 x 36 x 2 in Flange (unfilled)
- \* 3 pc Euro Shams 26 x 26 x 2 in Flange (unfilled)