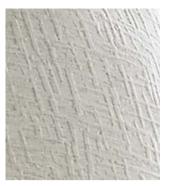

#### **DEFINING DETAILS**

- The Hillton Duvet Face Fabric is 80% Polyester 20% Cotton
- The Hillton Duvet Back Fabric is 50% Cotton 50% Polyester
- Duvet has button closure.
- Shams have hidden zippers.
- Cleaning Code: Spot or Dry clean only
- Made in China

#### **Duvet Face and Back**

Standard Sham or King Sham Face and Back

**Euro Sham Face and Back** 