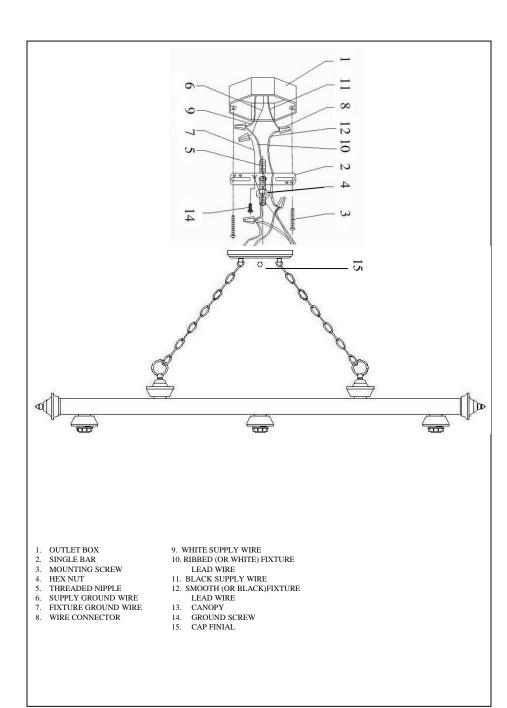

## ASSEMBLY AND INSTALLATION

- 1. Screw the THREADED NIPPLE(5) into the SINGLE BAR (2) and put the HEX NUTS (4) onto the THREADED NIPPLE (5), as shown. Secure the position of the THREADED NIPPLE (5) by tightening the HEX NUTS (4) against the SINGLE BAR (2).
- 2. Carefully pass the power supply (9&11) wires and the SUPPLY GROUND WIRE (6) by the SINGLE BAR (2). Secure the SINGLE BAR (2) to the OUTLET BOX (1) with MOUNTING SCREWS (3).
- 3. Attach the BLACK SUPPLY WIRE (11) to the SMOOTH (or BLACK) FIXTURE LEAD WIRE (12) by using the WIRE CONNECTOR (8). At the same manner, attach the WHITE SUPPLY WIRE (9) to the RIBBED (or WHITE) FIXTURE LEAD WIRE (10). Loop the FIXTURE GROUND WIRE (7) around the GROUND SCREW (14) of the SINGLE BAR (2). (Note: Be sure to provide an extra 3" length of the FIXTURE GROUND WIRE (7) for connection to the SUPPLY GROUND WIRE (6).) Tighten the GROUND SCREW (14). Connect the remaining FIXTURE GROUND WIRE (7) to the SUPPLY GROUND WIRE (6) using a WIRE CONNECTOR (8). Place wiring and connections inside the OUTLET BOX (1).
- Place the CANOPY (13) onto the THREADED NIPPLE (5), and secure it into place using the CAP FINIAL(15) provided.
- 5. Slide the GLASS SHADE over the SOCKET, secure with and SOCKET RING.
- 6. Screw light bulb into the socket and make sure it does not exceed the maximum wattage specified on the fixture's wattage rating label.