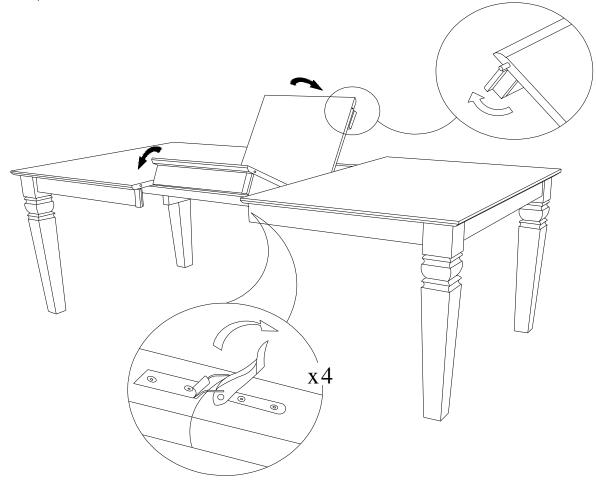

# STEP 3

Unfold the butterfly leaf with the apron at both ends straightened up as shown on the Step 3. Place flattened butterfly leaf at the center of the table. Then push two end pieces inward making sure all pins & holes aligned. Latch them together by the 4 latches underneath table top