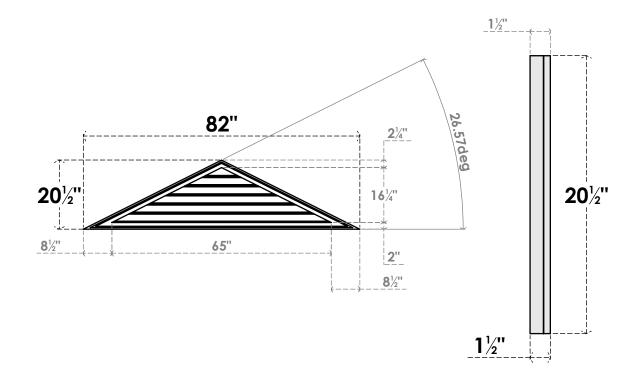

## GVPTR82X2102SF

82"W X 20-1/2"H TRIANGLE SURFACE MOUNT PVC GABLE VENT 6/12 PITCH: FUNCTIONAL, W/ 2"W X 1-1/2"P BRICKMOULD FRAME

**VENTING AREA: 40.66 SQ IN** 

LOUVER HEIGHT: 2 3/4"

LOUVER QTY: 6

**FRONT** 

SIDE

1. INSTALLATION TO BE COMPLETED IN ACCORDANCE WITH MANUFACTURER'S SPECIFICATIONS. 2. DRAWING MAY NOT BE TO SCALE

3. THIS DRAWING IS INTENDED FOR DESIGN AND PLANNING PURPOSES ONLY.

4. ALL INFORMATION CONTAINED HEREIN WAS CURRENT AT THE TIME OF DEVELOPMENT BUT MUST BE REVIEWED AND APPROVED BY THE PRODUCT MANUFACTURER TO BE CONSIDERED ACCURATE.