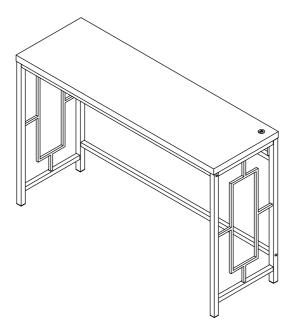

### <u>STEP 13</u>

**Product Size: 1397 X 457 X 914 H (MM)** 

Product Size: 55" X 18" X 36"

Product Size: 1207 X 419 X 819 H (MM)

Product Size: 47.5" X 16.5" X 32.25"

Note: Dimension tolerance ±5%

Product Size: 457 X 305 X 635 H (MM)

Product Size: 18" X 12" X 25"

Note: Dimension tolerance ±5%