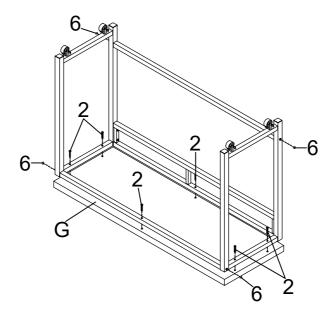

PARTS IDENTIFICATION SMALL BACK FRAME 1PC М **CUSHION SEAT** 1PC STOOL LEFT FRAME 1PC STOOL RIGHT FRAME 1PC 0 1PC STOOL TOP CROSSBAR

Q

STOOL BOTTOM CROSSBAR

PAGE 4 OF 14

1PC

R STOOL FRONT FRAME



1PC

S USB



1PC

T WHEEL



4PCS

### z HARDWARE IDENTIFICATION

1 SHORT BOLT (1/4" x 12mm SR)

9

4PCS

5 LARGE CAP (30 x 30mm BLK)

8PCS

2 MEDIUM BOLT (1/4" x 35mm SR)



28PCS

6 COVER

0

12PCS

3 LONG BOLT (1/4" x 56mm SR)



8PCS

ALLEN WRENCH (4mm)



1PC

4 SMALL CAP (20 x 20mm BLK)



¶ 4PCS

NOTE: QUANTITIES SHOWN ARE FOR ONE LARGE TABLE, ONE SMALL TABLE AND ONE STOOL

STEP 1

Do not tighten until each step is completed or instructed.





STEP 3

Pay attention to this position





# ASSEMBLY INSTRUCTIONS STEP 5



### STEP 6



PAGE 8 OF 14

# ASSEMBLY INSTRUCTIONS STEP 7







### <u>STEP 10</u>



PAGE 10 OF 14



### <u>STEP 12</u>



PAGE 11 OF 14

### <u>STEP 13</u>







**Product Size: 1397 X 457 X 914 H (MM)** 

Product Size: 55" X 18" X 36"



Product Size: 1207 X 419 X 819 H (MM)

Product Size: 47.5" X 16.5" X 32.25"



Note: Dimension tolerance ±5%

Product Size: 457 X 305 X 635 H (MM)

Product Size: 18" X 12" X 25"



Note: Dimension tolerance ±5%