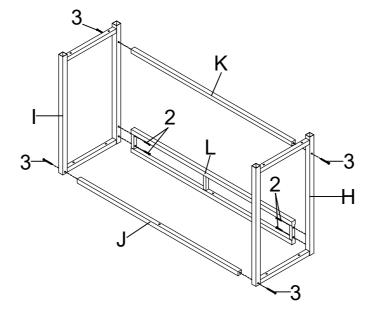

C PAGE 3 OF 14

## ITEM: **ASSEMBLY INSTRUCTIONS** PARTS IDENTIFICATION SMALL BACK FRAME 1PC М **CUSHION SEAT** 1PC STOOL LEFT FRAME 1PC STOOL RIGHT FRAME 1PC 0 1PC STOOL TOP CROSSBAR

Q

STOOL BOTTOM CROSSBAR

PAGE 4 OF 14

1PC

R STOOL FRONT FRAME



1PC

S USB



1PC

T WHEEL



4PCS

### z HARDWARE IDENTIFICATION

1 SHORT BOLT (1/4" x 12mm SR)

9

4PCS

5 LARGE CAP (30 x 30mm BLK)

8PCS

2 MEDIUM BOLT (1/4" x 35mm SR)



28PCS

6 COVER

0

12PCS

3 LONG BOLT (1/4" x 56mm SR)



8PCS

ALLEN WRENCH (4mm)



1PC

4 SMALL CAP (20 x 20mm BLK)



¶ 4PCS

NOTE: QUANTITIES SHOWN ARE FOR ONE LARGE TABLE, ONE SMALL TABLE AND ONE STOOL

STEP 1

Do not tighten until each step is completed or instructed.





STEP 3

Pay attention to this position





# ASSEMBLY INSTRUCTIONS STEP 5



### STEP 6



PAGE 8 OF 14

# ASSEMBLY INSTRUCTIONS STEP 7







### <u>STEP 10</u>



PAGE 10 OF 14



### <u>STEP 12</u>



PAGE 11 OF 14

### <u>STEP 13</u>







**Product Size: 1397 X 457 X 914 H (MM)** 

Product Size: 55" X 18" X 36"



Product Size: 1207 X 419 X 819 H (MM)

Product Size: 47.5" X 16.5" X 32.25"



Note: Dimension tolerance ±5%

Product Size: 457 X 305 X 635 H (MM)

Product Size: 18" X 12" X 25"



Note: Dimension tolerance ±5%