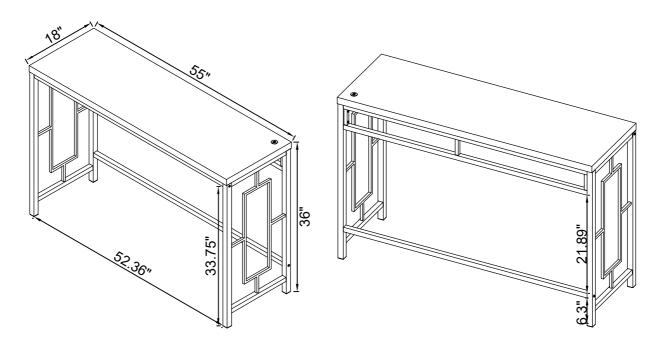

### <u>STEP 13</u>

**Product Size: 1397 X 457 X 914 H (MM)** 

Product Size: 55" X 18" X 36"

Product Size: 1207 X 419 X 819 H (MM)

Product Size: 47.5" X 16.5" X 32.25"

Note: Dimension tolerance ±5%

Product Size: 457 X 305 X 635 H (MM)