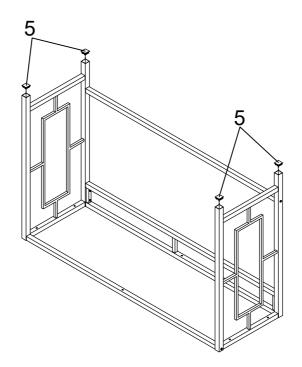

Н SMALL LEFT FRAME 1PC SMALL RIGHT FRAME 1PC SMALL TOP CROSSBAR 1PC SMALL BOTTOM CROSSBAR 1PC PAGE 3 OF 14

## ITEM: **ASSEMBLY INSTRUCTIONS** PARTS IDENTIFICATION SMALL BACK FRAME 1PC М **CUSHION SEAT** 1PC STOOL LEFT FRAME 1PC STOOL RIGHT FRAME 1PC 0 1PC STOOL TOP CROSSBAR

Q

STOOL BOTTOM CROSSBAR

PAGE 4 OF 14

1PC

R STOOL FRONT FRAME



1PC

S USB



1PC

T WHEEL



4PCS

### z HARDWARE IDENTIFICATION

1 SHORT BOLT (1/4" x 12mm SR)

9

4PCS

5 LARGE CAP (30 x 30mm BLK)

8PCS

2 MEDIUM BOLT (1/4" x 35mm SR)



28PCS

6 COVER

0

12PCS

3 LONG BOLT (1/4" x 56mm SR)



8PCS

ALLEN WRENCH (4mm)



1PC

4 SMALL CAP (20 x 20mm BLK)



¶ 4PCS

NOTE: QUANTITIES SHOWN ARE FOR ONE LARGE TABLE, ONE SMALL TABLE AND ONE STOOL

STEP 1

Do not tighten until each step is completed or instructed.





STEP 3

Pay attention to this position





# ASSEMBLY INSTRUCTIONS STEP 5



### STEP 6



PAGE 8 OF 14

# ASSEMBLY INSTRUCTIONS STEP 7







### <u>STEP 10</u>



PAGE 10 OF 14



### <u>STEP 12</u>



PAGE 11 OF 14

### <u>STEP 13</u>







**Product Size: 1397 X 457 X 914 H (MM)** 

Product Size: 55" X 18" X 36"



Product Size: 1207 X 419 X 819 H (MM)

Product Size: 47.5" X 16.5" X 32.25"



Note: Dimension tolerance ±5%

Product Size: 457 X 305 X 635 H (MM)

Product Size: 18" X 12" X 25"



Note: Dimension tolerance ±5%