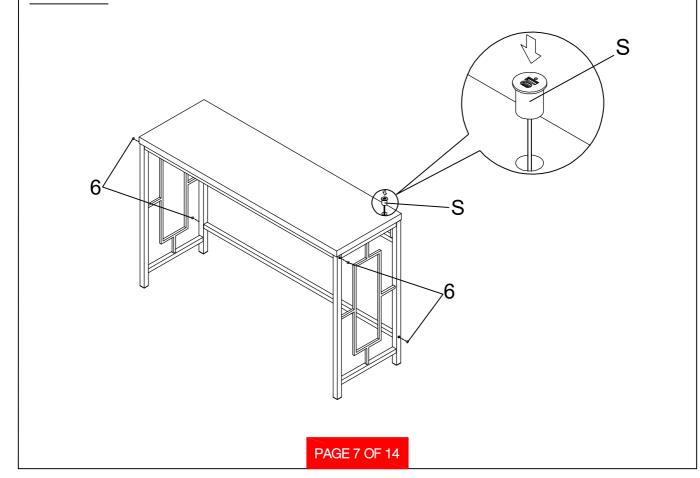

SMALL TOP CROSSBAR 1PC SMALL BOTTOM CROSSBAR 1PC PAGE 3 OF 14

## ITEM: **ASSEMBLY INSTRUCTIONS** PARTS IDENTIFICATION SMALL BACK FRAME 1PC М **CUSHION SEAT** 1PC STOOL LEFT FRAME 1PC STOOL RIGHT FRAME 1PC 0 1PC STOOL TOP CROSSBAR

Q

STOOL BOTTOM CROSSBAR

PAGE 4 OF 14

1PC

R STOOL FRONT FRAME



1PC

S USB



1PC

T WHEEL



4PCS

### z HARDWARE IDENTIFICATION

1 SHORT BOLT (1/4" x 12mm SR)

9

4PCS

5 LARGE CAP (30 x 30mm BLK)

8PCS

2 MEDIUM BOLT (1/4" x 35mm SR)



28PCS

6 COVER

0

12PCS

3 LONG BOLT (1/4" x 56mm SR)



8PCS

ALLEN WRENCH (4mm)



1PC

4 SMALL CAP (20 x 20mm BLK)



¶ 4PCS

NOTE: QUANTITIES SHOWN ARE FOR ONE LARGE TABLE, ONE SMALL TABLE AND ONE STOOL

STEP 1

Do not tighten until each step is completed or instructed.





STEP 3

Pay attention to this position





# ASSEMBLY INSTRUCTIONS STEP 5



### STEP 6



PAGE 8 OF 14

# ASSEMBLY INSTRUCTIONS STEP 7







### <u>STEP 10</u>



PAGE 10 OF 14



### <u>STEP 12</u>



PAGE 11 OF 14

### <u>STEP 13</u>







**Product Size: 1397 X 457 X 914 H (MM)** 

Product Size: 55" X 18" X 36"



Product Size: 1207 X 419 X 819 H (MM)

Product Size: 47.5" X 16.5" X 32.25"



Note: Dimension tolerance ±5%

Product Size: 457 X 305 X 635 H (MM)

Product Size: 18" X 12" X 25"



Note: Dimension tolerance ±5%