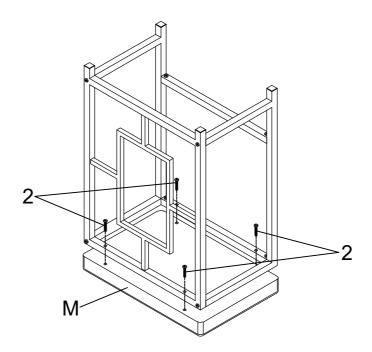

### z HARDWARE IDENTIFICATION

1 SHORT BOLT (1/4" x 12mm SR)

9

4PCS

5 LARGE CAP (30 x 30mm BLK)

8PCS

2 MEDIUM BOLT (1/4" x 35mm SR)

28PCS

6 COVER

0

12PCS

3 LONG BOLT (1/4" x 56mm SR)

8PCS

ALLEN WRENCH (4mm)

1PC

4 SMALL CAP (20 x 20mm BLK)

¶ 4PCS

NOTE: QUANTITIES SHOWN ARE FOR ONE LARGE TABLE, ONE SMALL TABLE AND ONE STOOL

STEP 1

Do not tighten until each step is completed or instructed.

STEP 3

Pay attention to this position