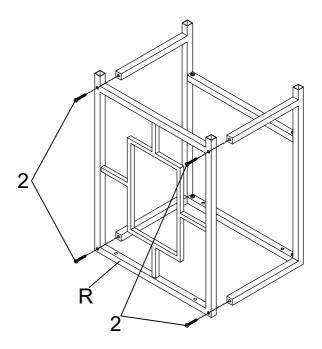

### z HARDWARE IDENTIFICATION

1 SHORT BOLT (1/4" x 12mm SR)

9

4PCS

5 LARGE CAP (30 x 30mm BLK)

8PCS

2 MEDIUM BOLT (1/4" x 35mm SR)

28PCS

6 COVER

0

12PCS

3 LONG BOLT (1/4" x 56mm SR)

8PCS

ALLEN WRENCH (4mm)

1PC

4 SMALL CAP (20 x 20mm BLK)

¶ 4PCS

NOTE: QUANTITIES SHOWN ARE FOR ONE LARGE TABLE, ONE SMALL TABLE AND ONE STOOL

STEP 1

Do not tighten until each step is completed or instructed.

STEP 3

Pay attention to this position