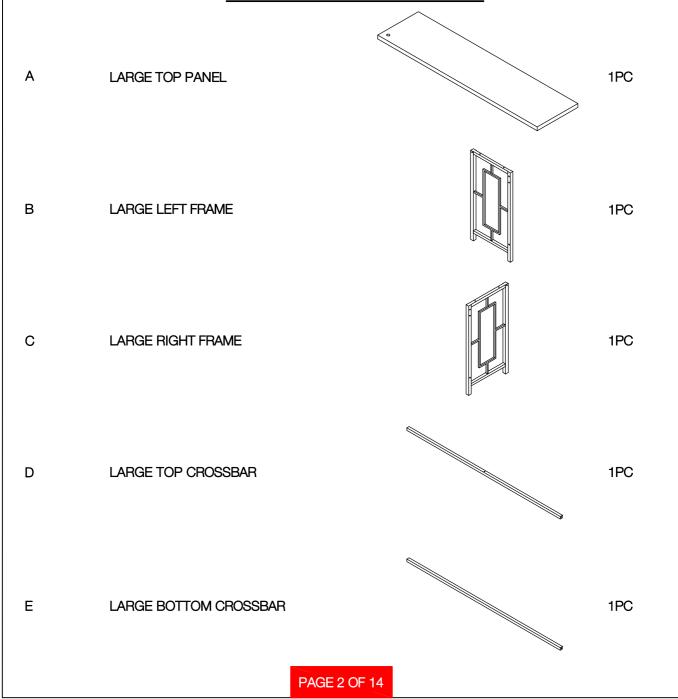

#### PARTS IDENTIFICATION

## ASSEMBLY INSTRUCTIONS PARTS IDENTIFICATION

F LARGE BACK FRAME 1PC SMALL TOP PANEL 1PC G Н SMALL LEFT FRAME 1PC SMALL RIGHT FRAME 1PC SMALL TOP CROSSBAR 1PC SMALL BOTTOM CROSSBAR 1PC PAGE 3 OF 14