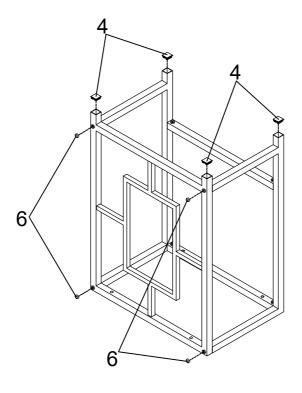

### z HARDWARE IDENTIFICATION

1 SHORT BOLT (1/4" x 12mm SR)

9

4PCS

5 LARGE CAP (30 x 30mm BLK)

8PCS

2 MEDIUM BOLT (1/4" x 35mm SR)

28PCS

6 COVER

0

12PCS

3 LONG BOLT (1/4" x 56mm SR)

8PCS

ALLEN WRENCH (4mm)

1PC

4 SMALL CAP (20 x 20mm BLK)

¶ 4PCS

NOTE: QUANTITIES SHOWN ARE FOR ONE LARGE TABLE, ONE SMALL TABLE AND ONE STOOL

STEP 1

Do not tighten until each step is completed or instructed.

STEP 3

Pay attention to this position