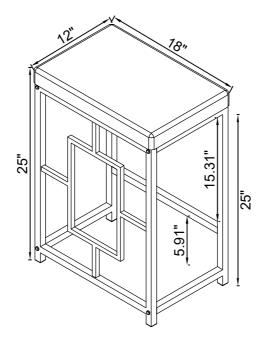

### <u>STEP 13</u>

**Product Size: 1397 X 457 X 914 H (MM)** 

Product Size: 55" X 18" X 36"

Product Size: 1207 X 419 X 819 H (MM)

Product Size: 47.5" X 16.5" X 32.25"

Note: Dimension tolerance ±5%

Product Size: 457 X 305 X 635 H (MM)

Product Size: 18" X 12" X 25"

Note: Dimension tolerance ±5%