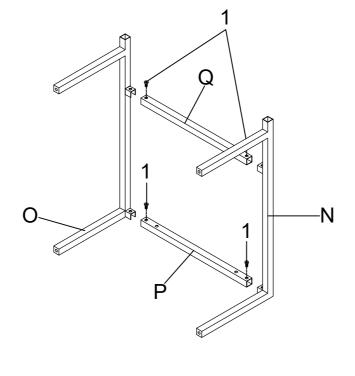

## ITEM: **ASSEMBLY INSTRUCTIONS** PARTS IDENTIFICATION SMALL BACK FRAME 1PC М **CUSHION SEAT** 1PC STOOL LEFT FRAME 1PC STOOL RIGHT FRAME 1PC 0 1PC STOOL TOP CROSSBAR

Q

STOOL BOTTOM CROSSBAR

PAGE 4 OF 14

1PC

R STOOL FRONT FRAME

1PC

S USB

1PC

T WHEEL

4PCS

¶ 4PCS

NOTE: QUANTITIES SHOWN ARE FOR ONE LARGE TABLE, ONE SMALL TABLE AND ONE STOOL

STEP 1

Do not tighten until each step is completed or instructed.

STEP 3

Pay attention to this position