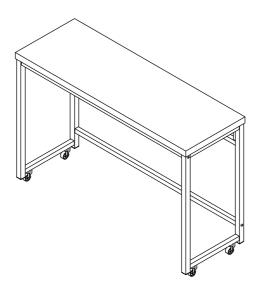

### <u>STEP 13</u>

**Product Size: 1397 X 457 X 914 H (MM)** 

Product Size: 55" X 18" X 36"

Product Size: 1207 X 419 X 819 H (MM)

Product Size: 47.5" X 16.5" X 32.25"

Note: Dimension tolerance ±5%

Product Size: 457 X 305 X 635 H (MM)

Product Size: 18" X 12" X 25"

Note: Dimension tolerance ±5%