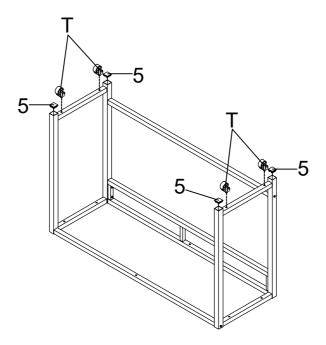

** PARTS IDENTIFICATION SMALL BACK FRAME 1PC М **CUSHION SEAT** 1PC STOOL LEFT FRAME 1PC STOOL RIGHT FRAME 1PC 0 1PC STOOL TOP CROSSBAR

Q

STOOL BOTTOM CROSSBAR

PAGE 4 OF 14

1PC

R STOOL FRONT FRAME



1PC

S USB



1PC

T WHEEL



4PCS

### z HARDWARE IDENTIFICATION

1 SHORT BOLT (1/4" x 12mm SR)

9

4PCS

5 LARGE CAP (30 x 30mm BLK)

8PCS

2 MEDIUM BOLT (1/4" x 35mm SR)



28PCS

6 COVER

0

12PCS

3 LONG BOLT (1/4" x 56mm SR)



8PCS

ALLEN WRENCH (4mm)



1PC

4 SMALL CAP (20 x 20mm BLK)



¶ 4PCS

NOTE: QUANTITIES SHOWN ARE FOR ONE LARGE TABLE, ONE SMALL TABLE AND ONE STOOL

STEP 1

Do not tighten until each step is completed or instructed.





STEP 3

Pay attention to this position





# ASSEMBLY INSTRUCTIONS STEP 5



### STEP 6



PAGE 8 OF 14

# ASSEMBLY INSTRUCTIONS STEP 7







### <u>STEP 10</u>



PAGE 10 OF 14



### <u>STEP 12</u>



PAGE 11 OF 14

### <u>STEP 13</u>







**Product Size: 1397 X 457 X 914 H (MM)** 

Product Size: 55" X 18" X 36"



Product Size: 1207 X 419 X 819 H (MM)

Product Size: 47.5" X 16.5" X 32.25"



Note: Dimension tolerance ±5%

Product Size: 457 X 305 X 635 H (MM)

Product Size: 18" X 12" X 25"



Note: Dimension tolerance ±5%