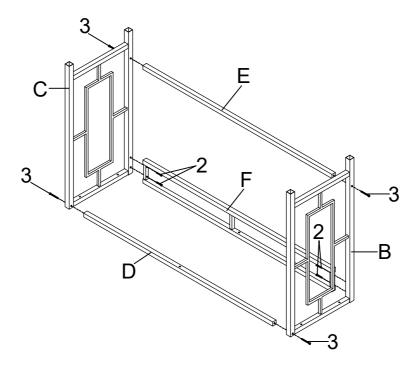

## ASSEMBLY INSTRUCTIONS PARTS IDENTIFICATION

F LARGE BACK FRAME 1PC SMALL TOP PANEL 1PC G Н SMALL LEFT FRAME 1PC SMALL RIGHT FRAME 1PC SMALL TOP CROSSBAR 1PC SMALL BOTTOM CROSSBAR 1PC PAGE 3 OF 14