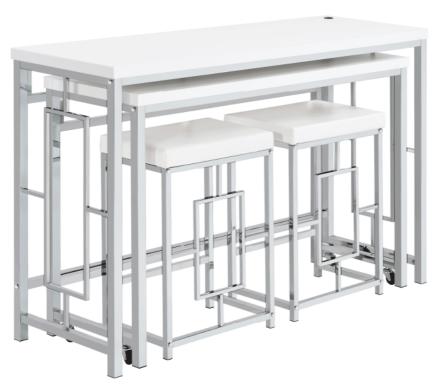

Fine Furniture for every stage of life

### 4 PC COUNTER HT DINING SET

#### **ASSEMBLY TIPS:**

- 1. Remove hardware from box and sort by size.
- 2. Please check to see that all hardware and parts are present prior to start of assembly.
- 3. Please follow attached instructions in the same sequence as numbered to assure fast & easy assembly.



#### WARNING!

- 1. Don't attempt to repair or modify parts that are broken or defective. Please contact the store immediately.
- 2. This product is for home use only and not intended for commercial establishments.



ASSEMBLY TIME 95 MINUTES

#### PARTS IDENTIFICATION



## ASSEMBLY INSTRUCTIONS PARTS IDENTIFICATION

F LARGE BACK FRAME 1PC SMALL TOP PANEL 1PC G Н SMALL LEFT FRAME 1PC SMALL RIGHT FRAME 1PC SMALL TOP CROSSBAR 1PC SMALL BOTTOM CROSS