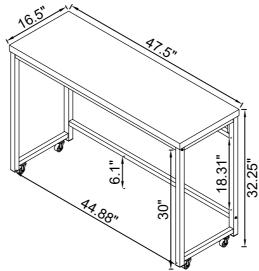

### <u>STEP 13</u>

**Product Size: 1397 X 457 X 914 H (MM)** 

Product Size: 55" X 18" X 36"

Product Size: 1207 X 419 X 819 H (MM)

Product Size: 47.5" X 16.5" X 32.25"

Note: Dimension tolerance ±5%

Product Size: 457 X 305 X 635 H (MM)