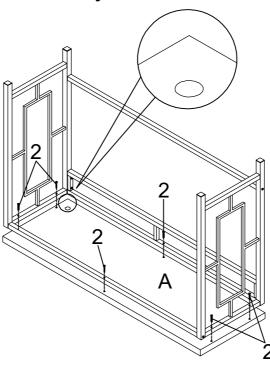

PC SMALL TOP CROSSBAR 1PC SMALL BOTTOM CROSSBAR 1PC PAGE 3 OF 14

## ITEM: **ASSEMBLY INSTRUCTIONS** PARTS IDENTIFICATION SMALL BACK FRAME 1PC М **CUSHION SEAT** 1PC STOOL LEFT FRAME 1PC STOOL RIGHT FRAME 1PC 0 1PC STOOL TOP CROSSBAR

Q

STOOL BOTTOM CROSSBAR

PAGE 4 OF 14

1PC

R STOOL FRONT FRAME



1PC

S USB



1PC

T WHEEL



4PCS

### z HARDWARE IDENTIFICATION

1 SHORT BOLT (1/4" x 12mm SR)

9

4PCS

5 LARGE CAP (30 x 30mm BLK)

8PCS

2 MEDIUM BOLT (1/4" x 35mm SR)



28PCS

6 COVER

0

12PCS

3 LONG BOLT (1/4" x 56mm SR)



8PCS

ALLEN WRENCH (4mm)



1PC

4 SMALL CAP (20 x 20mm BLK)



¶ 4PCS

NOTE: QUANTITIES SHOWN ARE FOR ONE LARGE TABLE, ONE SMALL TABLE AND ONE STOOL

STEP 1

Do not tighten until each step is completed or instructed.





STEP 3

Pay attention to this position





# ASSEMBLY INSTRUCTIONS STEP 5



### STEP 6



PAGE 8 OF 14

# ASSEMBLY INSTRUCTIONS STEP 7







### <u>STEP 10</u>



PAGE 10 OF 14



### <u>STEP 12</u>



PAGE 11 OF 14

### <u>STEP 13</u>







**Product Size: 1397 X 457 X 914 H (MM)** 

Product Size: 55" X 18" X 36"



Product Size: 1207 X 419 X 819 H (MM)

Product Size: 47.5" X 16.5" X 32.25"



Note: Dimension tolerance ±5%

Product Size: 457 X 305 X 635 H (MM)

Product Size: 18" X 12" X 25"



Note: Dimension tolerance ±5%