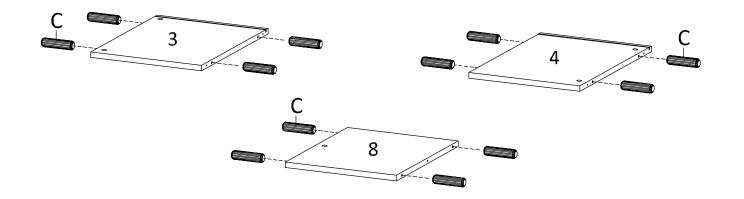

# Components:

| 1 | Top Board    | x1 | 2 Bottom Board | x1 | 3 | Side Board Left | x1 | 4 Side Board Right | x1 |
|---|--------------|----|----------------|----|---|-----------------|----|--------------------|----|
| 5 | Assembly Leg | x2 | 6 Support 1    | x2 | 7 | Support 2       | x2 | 8 Center Board     | x1 |
| 9 | Frame Door   | x1 | 10 Back Board  | x1 |   |                 |    |                    |    |

| Ax5 | Cx12 | Qx1 |  |  |
|-----|------|-----|--|--|

Hardware required. Screwdriver not included

Qx1

Cx16

Ax4