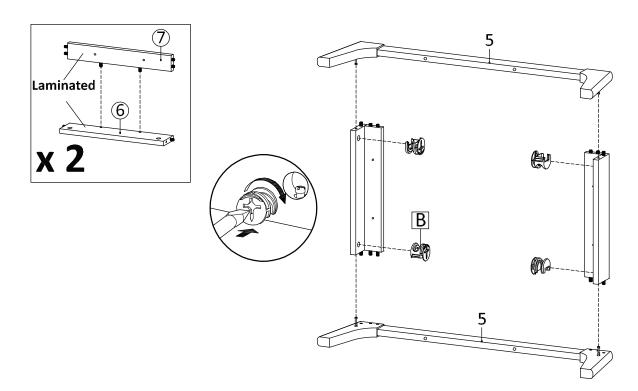

## STEP 5:

| Ĩ   |     |
|-----|-----|
| Bx4 | Qx1 |

Hardware required. Screwdriver not included