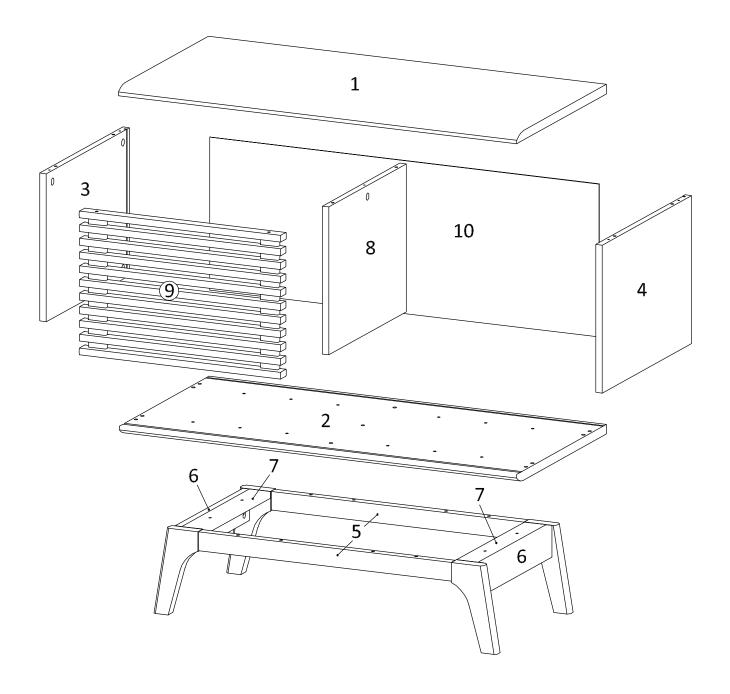

# Components:

| 1 | Top Board    | x1 | 2 Bottom Board | x1 | 3 | Side Board Left | x1 | 4 Side Board Right | x1 |
|---|--------------|----|----------------|----|---|-----------------|----|--------------------|----|
| 5 | Assembly Leg | x2 | 6 Support 1    | x2 | 7 | Support 2       | x2 | 8 Center Board     | x1 |
| 9 | Frame Door   | x1 | 10 Back Board  | x1 |   |                 |    |                    |    |