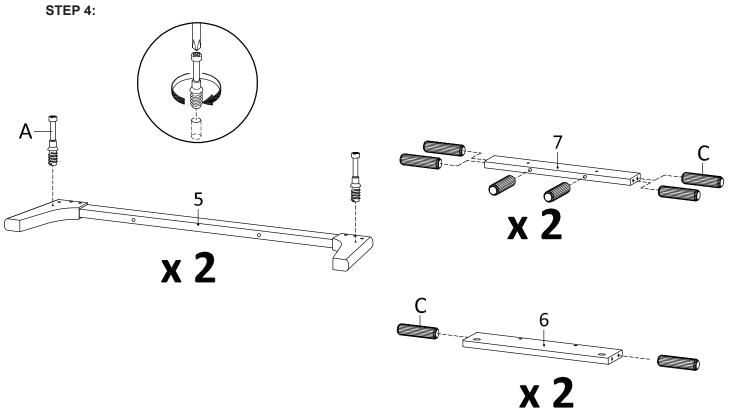

# Components:

| 1 | Top Board    | x1 | 2 Bottom Board | x1 | 3 | Side Board Left | x1 | 4 Side Board Right | x1 |
|---|--------------|----|----------------|----|---|-----------------|----|--------------------|----|
| 5 | Assembly Leg | x2 | 6 Support 1    | x2 | 7 | Support 2       | x2 | 8 Center Board     | x1 |
| 9 | Frame Door   | x1 | 10 Back Board  | x1 |   |                 |    |                    |    |