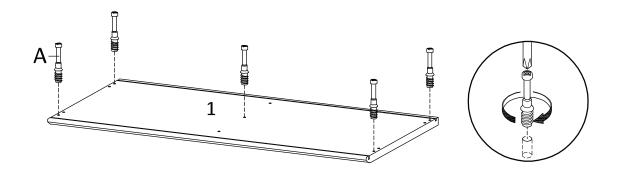

| Ax5 | Cx12 | Qx1 |  |  |
|-----|------|-----|--|--|

Hardware required. Screwdriver not included

Qx1

Cx16

Ax4