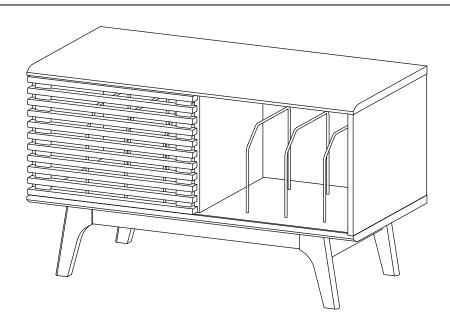

# Components:

| 1 | Top Board    | x1 | 2 Bottom Board | x1 | 3 | Side Board Left | x1 | 4 Side Board Right | x1 |
|---|--------------|----|----------------|----|---|-----------------|----|--------------------|----|
| 5 | Assembly Leg | x2 | 6 Support 1    | x2 | 7 | Support 2       | x2 | 8 Center Board     | x1 |
| 9 | Frame Door   | x1 | 10 Back Board  | x1 |   |                 |    |                    |    |