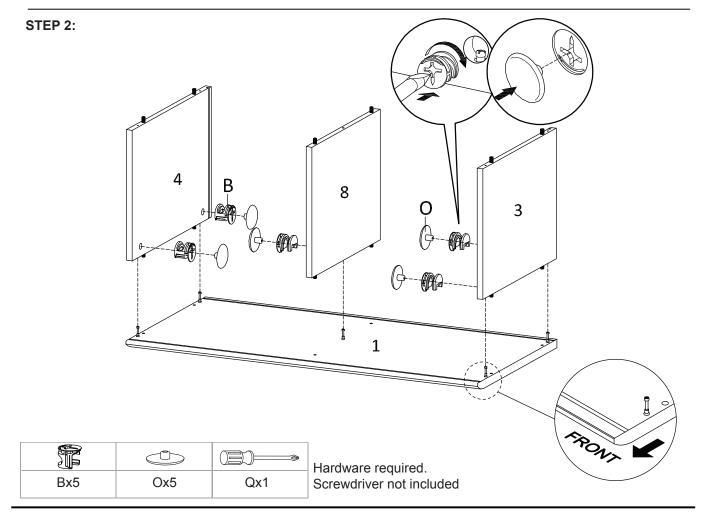

# Components:

| 1 | Top Board    | x1 | 2 Bottom Board | x1 | 3 | Side Board Left | x1 | 4 Side Board Right | x1 |
|---|--------------|----|----------------|----|---|-----------------|----|--------------------|----|
| 5 | Assembly Leg | x2 | 6 Support 1    | x2 | 7 | Support 2       | x2 | 8 Center Board     | x1 |
| 9 | Frame Door   | x1 | 10 Back Board  | x1 |   |                 |    |                    |    |

| Ax5 | Cx12 | Qx1 |  |  |
|-----|------|-----|--|--|

Hardware required. Screwdriver not included

Qx1

Cx16

Ax4