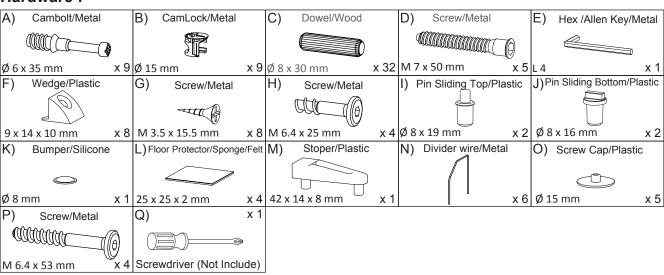

h this leaflet and then follow the simple step-by-step instructions.
- 2. Owing to the size and weight of the Cabinet, we recommend that it is assembled by two adults, on a carpeted or padded area, in the room that it is intended for. Approximate assembly time: 60 minutes.
- 3. Please do not use any tools other than those provided or recommended in these instructions.
- 4. Please do not throw away any of the packaging or instructions until you have checked all the components and hardware and the furniture is fully assembled.
- 5. Assemble all components loosely until advised to tighten. Depending on use, it may be necessary to tighten the components from time to time, so please save the tools that have been provided.
- 6. Please keep all pieces out of reach of children.



#### Hardware:



# Components:



| 1 | Top Board    | x1 | 2 Bottom Board | x1 | 3 | Side Board Left | x1 | 4 Side Board Right | x1 |
|---|--------------|----|----------------|----|---|-----------------|----|--------------------|----|
| 5 | Assembly Leg | x2 | 6 Support 1    | x2 | 7 | Support 2       | x2 | 8 Center Board     | x1 |
| 9 | Frame Door   | x1 | 10 Back Board  | x1 |   |                 |    |                    |    |







| Ax5 | Cx12 | Qx1 |  |  |
|-----|------|-----|--|--|

Hardware required. Screwdriver not included







Qx1

Cx16

Ax4

## STEP 5:



| Ĩ   |     |
|-----|-----|
| Bx4 | Qx1 |

Hardware required. Screwdriver not included

### STEP 6:





Hardware required.



#### STEP 8:



Nx6 Hardware required.

## STEP 9:



## **STEP 10:**



#### **STEP 11:**



Fx8 Gx8 Qx1 H