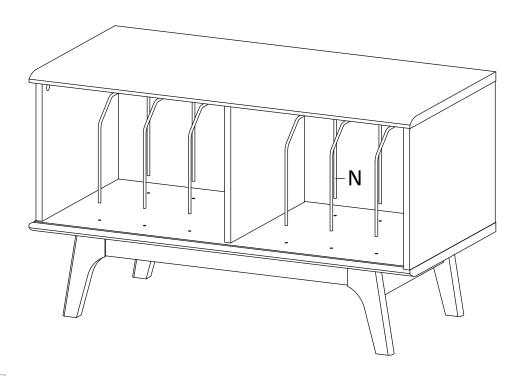

have been provided.
- 6. Please keep all pieces out of reach of children.



#### Hardware:



# Components:



| 1 | Top Board    | x1 | 2 Bottom Board | x1 | 3 | Side Board Left | x1 | 4 Side Board Right | x1 |
|---|--------------|----|----------------|----|---|-----------------|----|--------------------|----|
| 5 | Assembly Leg | x2 | 6 Support 1    | x2 | 7 | Support 2       | x2 | 8 Center Board     | x1 |
| 9 | Frame Door   | x1 | 10 Back Board  | x1 |   |                 |    |                    |    |







| Ax5 | Cx12 | Qx1 |  |  |
|-----|------|-----|--|--|

Hardware required. Screwdriver not included







Qx1

Cx16

Ax4

## STEP 5:



| Ĩ   |     |
|-----|-----|
| Bx4 | Qx1 |

Hardware required. Screwdriver not included

### STEP 6:





Hardware required.



#### STEP 8:



Nx6 Hardware required.

## STEP 9:



## **STEP 10:**



#### **STEP 11:**



Fx8 Gx8 Qx1 Hardware required. Screwdriver not included

**STEP 12:** 



Assembly is complete. The Cabinet is ready to enjoy now!