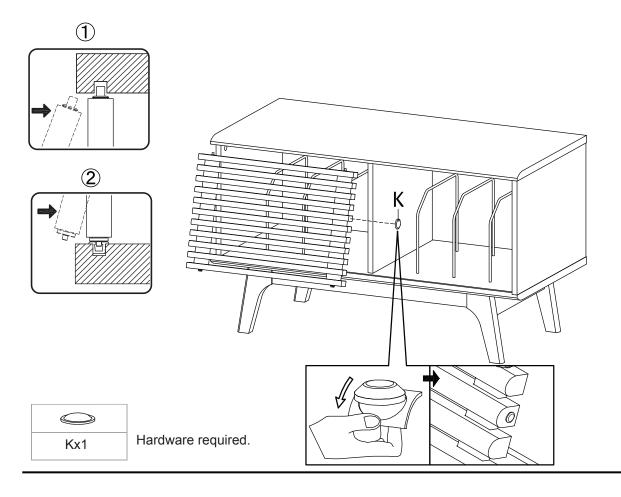

ach of children.



#### Hardware:



# Components:



| 1 | Top Board    | x1 | 2 Bottom Board | x1 | 3 | Side Board Left | x1 | 4 Side Board Right | x1 |
|---|--------------|----|----------------|----|---|-----------------|----|--------------------|----|
| 5 | Assembly Leg | x2 | 6 Support 1    | x2 | 7 | Support 2       | x2 | 8 Center Board     | x1 |
| 9 | Frame Door   | x1 | 10 Back Board  | x1 |   |                 |    |                    |    |







| Ax5 | Cx12 | Qx1 |  |  |
|-----|------|-----|--|--|

Hardware required. Screwdriver not included







Qx1

Cx16

Ax4

## STEP 5:



| Ĩ   |     |
|-----|-----|
| Bx4 | Qx1 |

Hardware required. Screwdriver not included

### STEP 6:





Hardware required.



#### STEP 8:



Nx6 Hardware required.

## STEP 9:



## **STEP 10:**



#### **STEP 11:**



Fx8 Gx8 Qx1 Hardware required. Screwdriver not included

**STEP 12:** 



Assembly is complete. The Cabinet is ready to enjoy now!