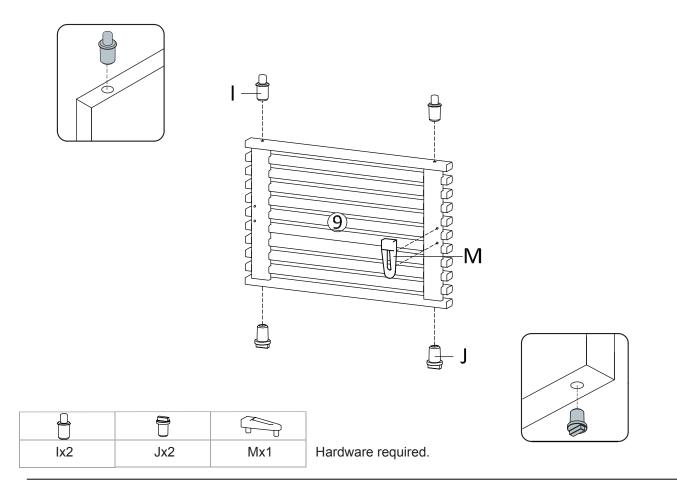

ll pieces out of reach of children.



#### Hardware:



# Components:



| 1 | Top Board    | x1 | 2 Bottom Board | x1 | 3 | Side Board Left | x1 | 4 Side Board Right | x1 |
|---|--------------|----|----------------|----|---|-----------------|----|--------------------|----|
| 5 | Assembly Leg | x2 | 6 Support 1    | x2 | 7 | Support 2       | x2 | 8 Center Board     | x1 |
| 9 | Frame Door   | x1 | 10 Back Board  | x1 |   |                 |    |                    |    |







| Ax5 | Cx12 | Qx1 |  |  |
|-----|------|-----|--|--|

Hardware required. Screwdriver not included







Qx1

Cx16

Ax4

## STEP 5:



| Ĩ   |     |
|-----|-----|
| Bx4 | Qx1 |

Hardware required. Screwdriver not included

### STEP 6:





Hardware required.



#### STEP 8:



Nx6 Hardware required.

## STEP 9:



## **STEP 10:**



#### **STEP 11:**



Fx8 Gx8 Qx1 Hardware required. Screwdriver not included

**STEP 12:** 



Assembly is complete. The Cabinet is ready to enjoy now!