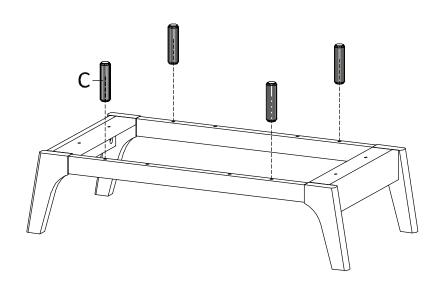

to time, so please save the tools that have been provided.
- 6. Please keep all pieces out of reach of children.



#### Hardware:



# Components:



| 1 | Top Board    | x1 | 2 Bottom Board | x1 | 3 | Side Board Left | x1 | 4 Side Board Right | x1 |
|---|--------------|----|----------------|----|---|-----------------|----|--------------------|----|
| 5 | Assembly Leg | x2 | 6 Support 1    | x2 | 7 | Support 2       | x2 | 8 Center Board     | x1 |
| 9 | Frame Door   | x1 | 10 Back Board  | x1 |   |                 |    |                    |    |







| Ax5 | Cx12 | Qx1 |  |  |
|-----|------|-----|--|--|

Hardware required. Screwdriver not included







Qx1

Cx16

Ax4

## STEP 5:



| Ĩ   |     |
|-----|-----|
| Bx4 | Qx1 |

Hardware required. Screwdriver not included

### STEP 6:





Hardware required.



#### STEP 8:



Nx6 Hardware required.

## STEP 9:



## **STEP 10:**



#### **STEP 11:**



Fx8 Gx8 Qx1 Hardware required. Screwdriver not included

**STEP 12:** 



Assembly is complete. The Cabinet is ready to enjoy now!