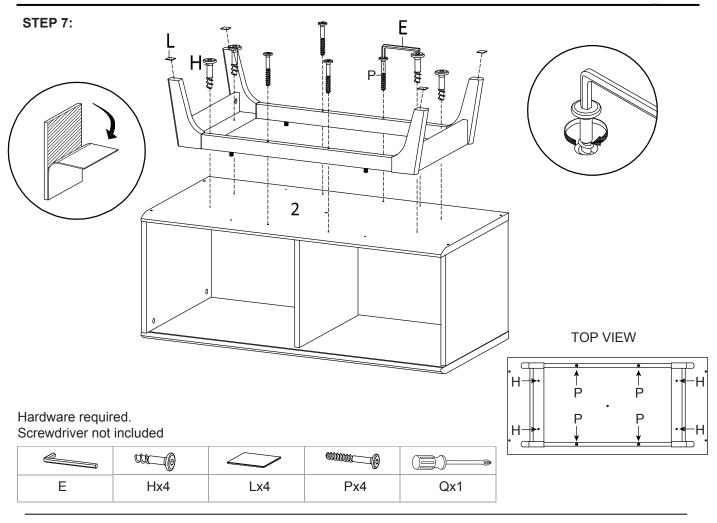

the tools that have been provided.
- 6. Please keep all pieces out of reach of children.



#### Hardware:



# Components:



| 1 | Top Board    | x1 | 2 Bottom Board | x1 | 3 | Side Board Left | x1 | 4 Side Board Right | x1 |
|---|--------------|----|----------------|----|---|-----------------|----|--------------------|----|
| 5 | Assembly Leg | x2 | 6 Support 1    | x2 | 7 | Support 2       | x2 | 8 Center Board     | x1 |
| 9 | Frame Door   | x1 | 10 Back Board  | x1 |   |                 |    |                    |    |







| Ax5 | Cx12 | Qx1 |  |  |
|-----|------|-----|--|--|

Hardware required. Screwdriver not included







Qx1

Cx16

Ax4

## STEP 5:



| Ĩ   |     |
|-----|-----|
| Bx4 | Qx1 |

Hardware required. Screwdriver not included

### STEP 6:





Hardware required.



#### STEP 8:



Nx6 Hardware required.

## STEP 9:



## **STEP 10:**



#### **STEP 11:**



Fx8 Gx8 Qx1 Hardware required. Screwdriver not included

**STEP 12:** 



Assembly is complete. The Cabinet is ready to enjoy now!