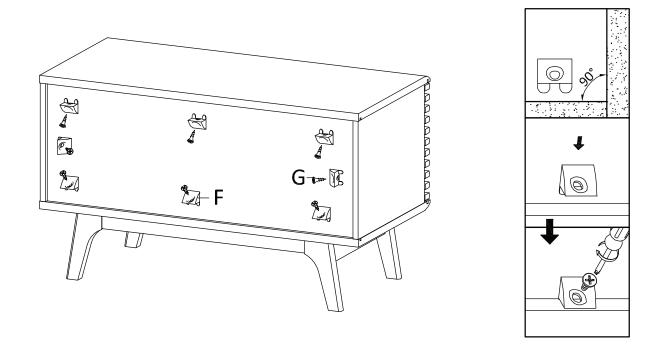

#### **STEP 11:**

Fx8 Gx8 Qx1 Hardware required. Screwdriver not included

**STEP 12:** 

Assembly is complete. The Cabinet is ready to enjoy now!