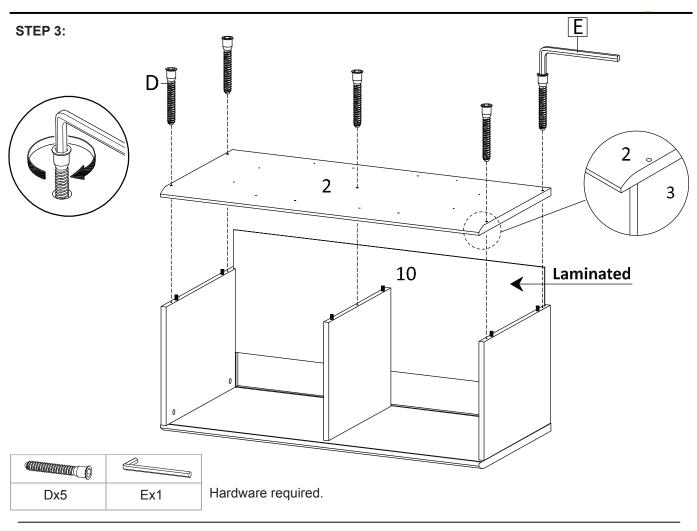

# Components:

| 1 | Top Board    | x1 | 2 Bottom Board | x1 | 3 | Side Board Left | x1 | 4 Side Board Right | x1 |
|---|--------------|----|----------------|----|---|-----------------|----|--------------------|----|
| 5 | Assembly Leg | x2 | 6 Support 1    | x2 | 7 | Support 2       | x2 | 8 Center Board     | x1 |
| 9 | Frame Door   | x1 | 10 Back Board  | x1 |   |                 |    |                    |    |