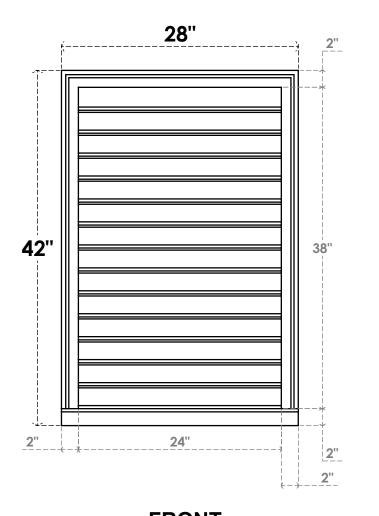

## **GVPVE28X4203SF**

28"W X 42"H RECTANGLE SURFACE MOUNT PVC GABLE VENT: FUNCTIONAL, W/ 2"W X 2"P **BRICKMOULD SILL FRAME** 

**VENTING AREA: 78 SQ IN** LOUVER HEIGHT: 2 3/4"

LOUVER QTY: 14

**FRONT** 

SIDE