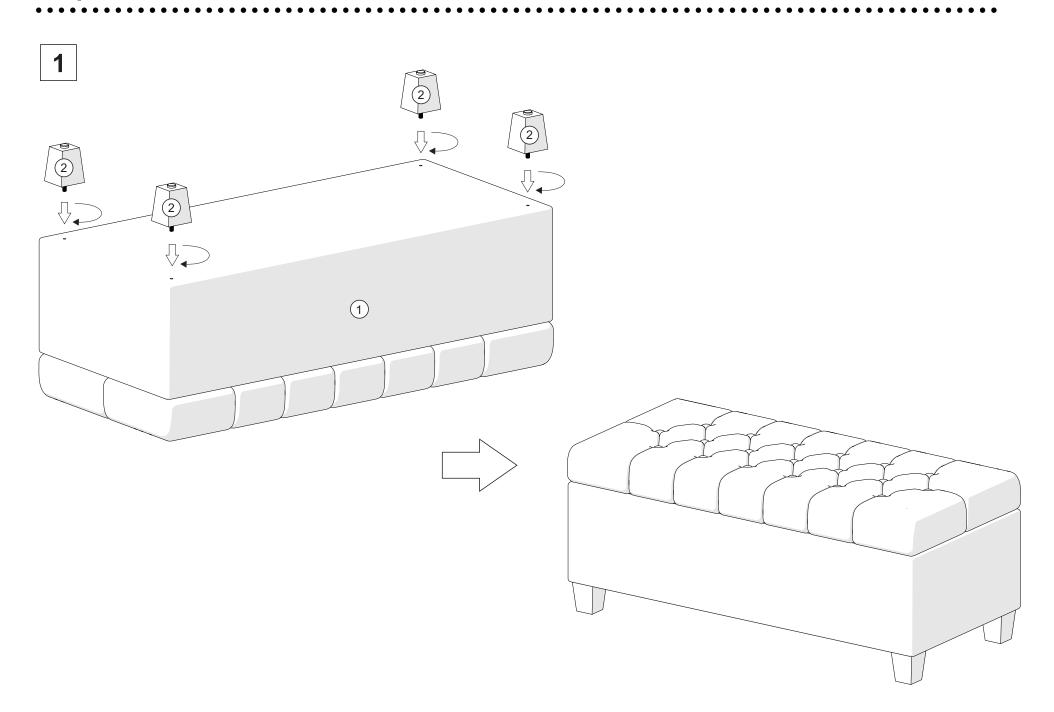

## ITEM DESCRIPTION QUANTITY

| 1 | box | 1 |
|---|-----|---|
| 2 | leg | 4 |

step 1.