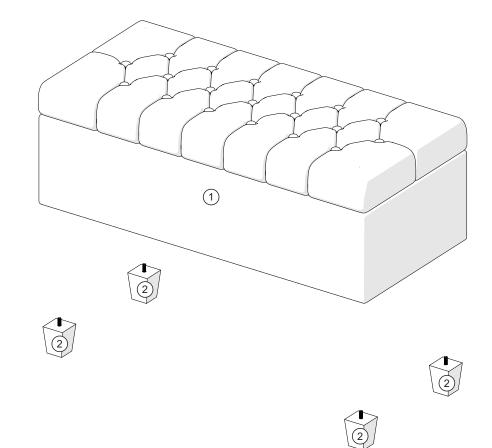

## ITEM DESCRIPTION QUANTITY

| 1 | box | 1 |
|---|-----|---|
| 2 | leg | 4 |

step 1.