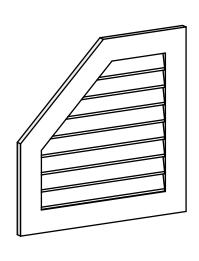

## GVPOL28X2801SN

28"W X 28"H HALF OCTAGON TOP LEFT SURFACE MOUNT PVC GABLE VENT: NON-FUNCTIONAL. W/ 3-1/2"W X 1"P STANDARD FRAME

**FRONT** 

SIDE

LOUVER HEIGHT: 2 5/8" LOUVER QTY: 8