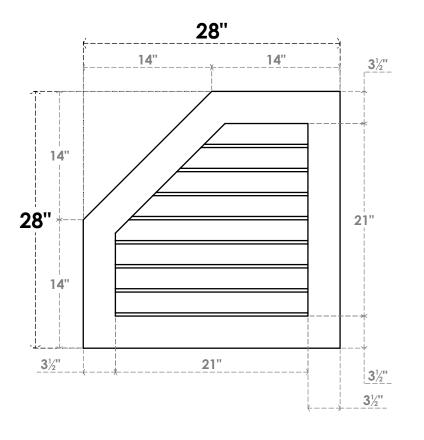

## GVPOL28X2801SN

28"W X 28"H HALF OCTAGON TOP LEFT SURFACE MOUNT PVC GABLE VENT: NON-FUNCTIONAL. W/ 3-1/2"W X 1"P STANDARD FRAME

**FRONT** 

SIDE

LOUVER HEIGHT: 2 5/8" LOUVER QTY: 8