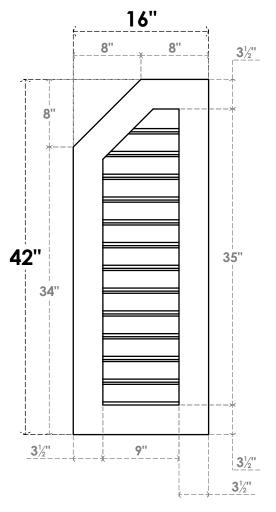

## GVPOL16X4201SF

16"W X 42"H HALF OCTAGON TOP LEFT SURFACE MOUNT PVC GABLE VENT: FUNCTIONAL, W/ 3-1/2"W X 1"P STANDARD FRAME

**VENTING AREA: 26.04 SQ IN** LOUVER HEIGHT: 2 3/4"

LOUVER QTY: 13

**FRONT** 

SIDE