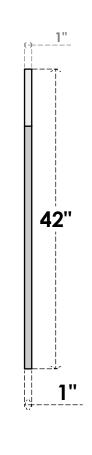

## GVPOL16X4201SF

16"W X 42"H HALF OCTAGON TOP LEFT SURFACE MOUNT PVC GABLE VENT: FUNCTIONAL, W/ 3-1/2"W X 1"P STANDARD FRAME

**VENTING AREA: 26.04 SQ IN** LOUVER HEIGHT: 2 3/4"

LOUVER QTY: 13

**FRONT** 

SIDE