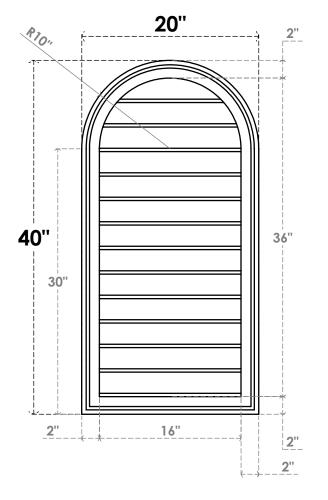

## GVPRT20X4002SN

20"W X 40"H ROUND TOP SURFACE MOUNT PVC GABLE VENT: NON-FUNCTIONAL, W/ 2"W X 1-1/2"P BRICKMOULD FRAME

**FRONT** 

SIDE

LOUVER HEIGHT: 2 3/4"

LOUVER QTY: 13

1. INSTALLATION TO BE COMPLETED IN ACCORDANCE WITH MANUFACTURER'S SPECIFICATIONS. 2. DRAWING MAY NOT BE TO SCALE